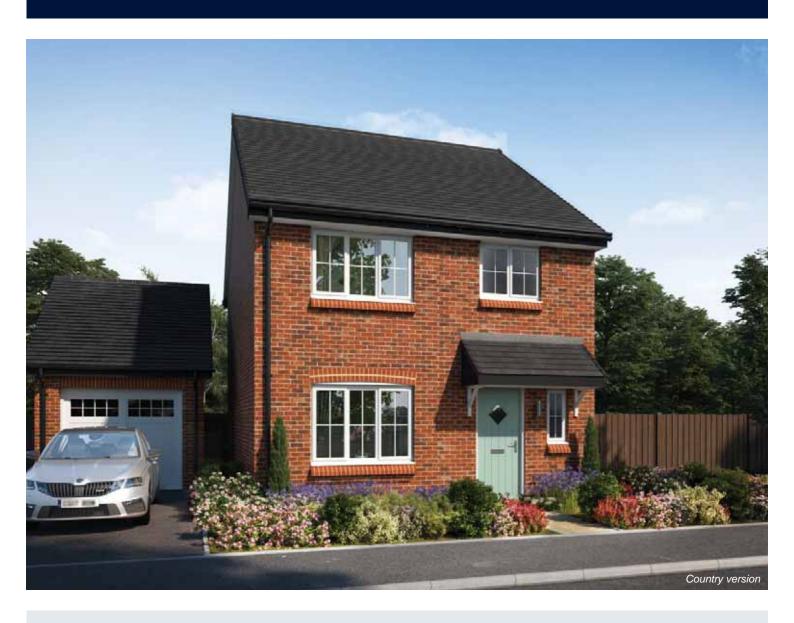

## The Mason

THREE BEDROOM HOME







## First Floor

| Bedroom 1          | 3.44m x 3.93m | 11'3" x 12'11" |
|--------------------|---------------|----------------|
| Bedroom 1 En Suite | 1.98m x 1.46m | 6'6" x 4'9"    |
| Bedroom 2          | 2.81m x 4.09m | 9'3" x 13'5"   |
| Bedroom 3          | 2.74m x 2.74m | 9'0" x 9'0"    |
| Bathroom           | 2.11m x 1.91m | 6′11" x 6′3"   |



## **Ground Floor**

| Kitchen/Family/Dining | 5.64m x 6.05m | 18'6" x 19'10" |
|-----------------------|---------------|----------------|
| Living Room           | 3.42m x 3.71m | 11'3" x 12'2"  |
| Utility               | 1.78m x 1.66m | 5′10" x 5′5"   |
| Cloakroom             | 0.96m x 1.91m | 3'2" x 6'3"    |

Clks - Cloakroom WS - Wardrobe Space (suggestion only, wardrobe not included)

## $Furniture\ arrangements\ are\ for\ illu