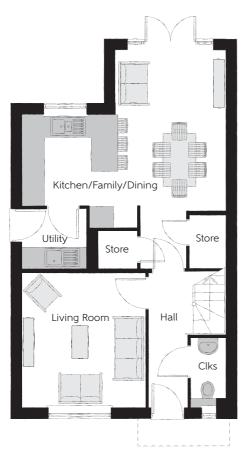

## **Ground Floor**

| Kitchen/Family/Dining | 5.64m x 6.05m | 18'6" x 19'10" |
|-----------------------|---------------|----------------|
| Living Room           | 3.42m x 3.71m | 11'3" x 12'2"  |
| Utility               | 1.78m x 1.66m | 5′10" x 5′5"   |
| Cloakroom             | 0.96m x 1.91m | 3'2" x 6'3"    |

Clks - Cloakroom WS - Wardrobe Space (suggestion only, wardrobe not included)