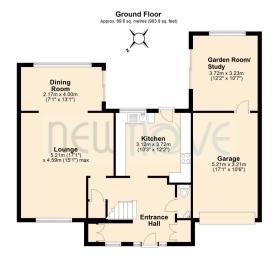

A Transfer dated 21 July 1955 made between (1) Taylor Woodrow Homes Limited and (2) Roland Crossley contains restrictive covenants.

First Floor Approx. 70.8 sq. metres (761.8 sq. feet)

Total area: approx. 160.3 sq. metres (1725.7 sq. feet)