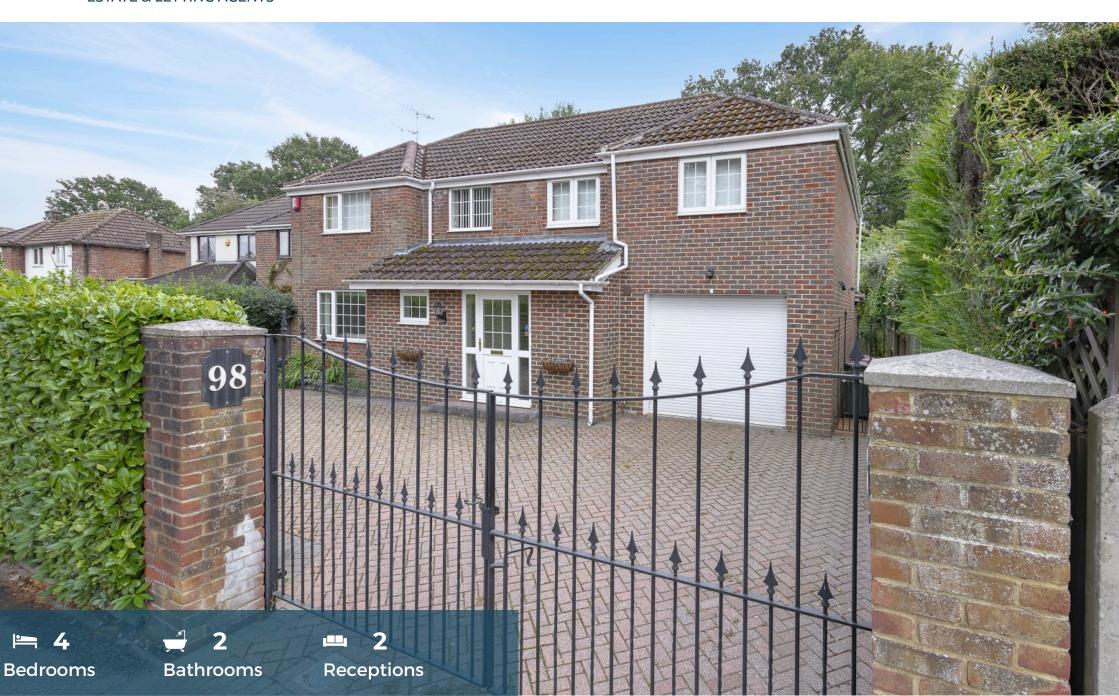

- 4 Bedrooms
- Cloakroom
- No Onward Chain

- Detached House
- Garage
- Garden Room / Study

- En-Suite
- Off Road Parking

New Move are delighted to market this 4-bedroom detached house in a sought-after area of Three Bridges. The features include an en-suite shower room to primary bedroom, two reception rooms, downstairs cloakroom, study/garden room, attractive garden, garage and driveway for off-road parking. This property has potential to extent (subject to relevant permissions) and is available with no onward chain.

**Material Information** 

Property type - Detached House - Property construction - Standard Construction

Number and types of room - 4 Bedrooms, 2 Bathrooms, 2 Reception Room

Electricity supply - Mains - Water supply - Mains - Sewerage - Mains