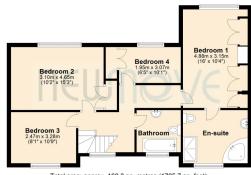

A Transfer dated 21 July 1955 made between (1) Taylor Woodrow Homes Limited and (2) Roland Crossley contains restrictive covenants.

First Floor Approx. 70.8 sq. metres (761.8 sq. feet)

Total area: approx. 160.3 sq. metres (1725.7 sq. feet)