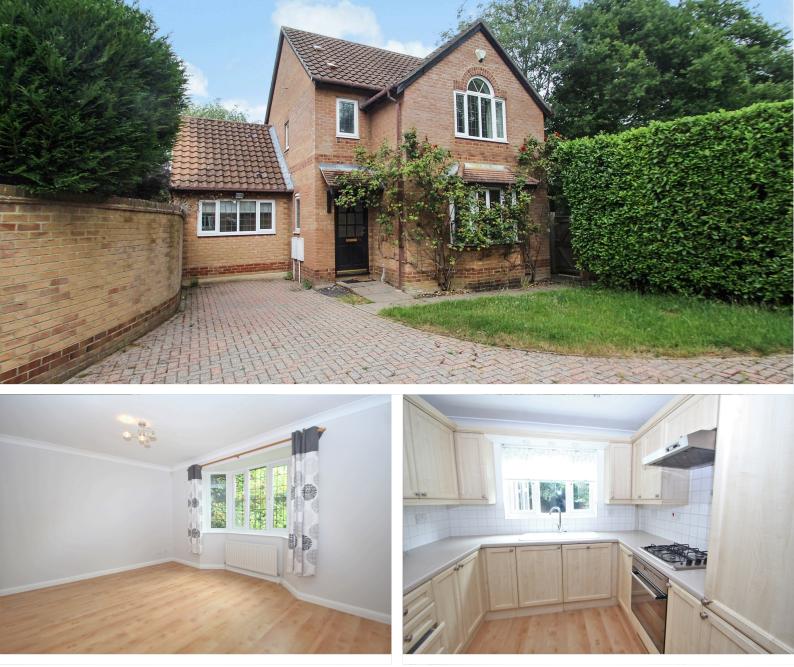

# Guide price £535,000

Maidenbower, RH10 7UL

Bedrooms : 4 Bathrooms : 2 Reception Rooms : 2

3/4 Bedrooms Cloakroom Detached House Vacant Posession En-Suite to Master Driveway

rm

New Move are delighted to market this substantial 3/4 bedroom family home in a central location of Maidenbower. The property offers open plan living space with a separate lounge and a downstairs study/family room/fourth bedroom. Other benefits include an en-suite shower room to the master bedroom, off-road parking and downstairs cloakroom.

Maidenbower is an established and sought after area of Crawley, the location is ideal for access to the M23/M25 motorway network, Three Bridges Railway Station offering direct trains to London and the South Coast and a good local bus service with links to the town centre and Gatwick Airport. Maidenbower has its own shopping parade featuring a Co-op convenience store, takeaway food shops along with a doctors surgery, dental practice. There are two local pubs in Maidenbower both boasting extensive menus along with a full range of other pubs and restaurants within the wider area. The local park in the centre of Maidenbower offers a childrens play ground, basketball court, tennis courts, sports field and open space along with a cafe and a members only social club. Maidenbower also has 4 schools ranging from infant schools to a secondary/sixth form school along with local nursery facilities.

#### **Entrance Hall**

Stairs to first floor, radiator, laminate flooring and doors to cloakroom, lounge and dining room.

#### Cloakroom

Wash basin, WC, radiator and double glazed window.

**Lounge** 12' 11" Max x 2' 1" Into Bay (3.93m x 0.63m)

Double glazed bay window to front, radiator and laminate flooring.

**Dining Room** 10' 9" x 8' 10" (3.27m x 2.69m)

Kitchen 8' 9" x 8' 6" (2.66m x 2.59m)

Range of wall & base units with work surface over, sink unit, inset gas hob with cooker hood and fitted electric oven, integrated fridge/freezer, integrated dishwasher, double glazed window to rear, laminate flooring and archway to utility room. **Utility Room**  $5' 6'' \times 5' 3''$  (1.68m x 1.60m)