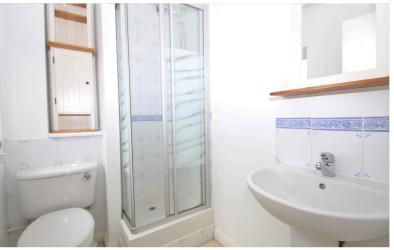

#### **En-Suite Shower Room**

White suite comprising shower cubicle, wash basin, WC, double glazed window to side and part tiled walls.

Bedroom 2 9' 8" x 8' 0" (2.94m x 2.44m)

Double glazed window to rear and radiator.

#### Family Bathroom

White suite comprising bath with mixer tap and power shower over, wash basin, WC, double glazed window to side and part tiled walls.