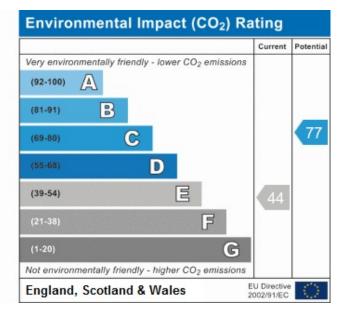

|                            |                   |    | Current | Potentia |
|----------------------------|-------------------|----|---------|----------|
| Very energy efficient - la | ower running cos  | ts |         |          |
| (92-100) 🛕                 |                   |    |         |          |
| (81-91)                    |                   |    |         | 81       |
| (69-80)                    | 0                 |    |         |          |
| (55-68)                    | D                 |    |         |          |
| (39-54)                    | E                 |    | 52      |          |
| (21-38)                    |                   | F  |         |          |
| (1-20)                     | anan ni anaa      | G  |         |          |
| Not energy efficient - hig | her running costs |    |         |          |