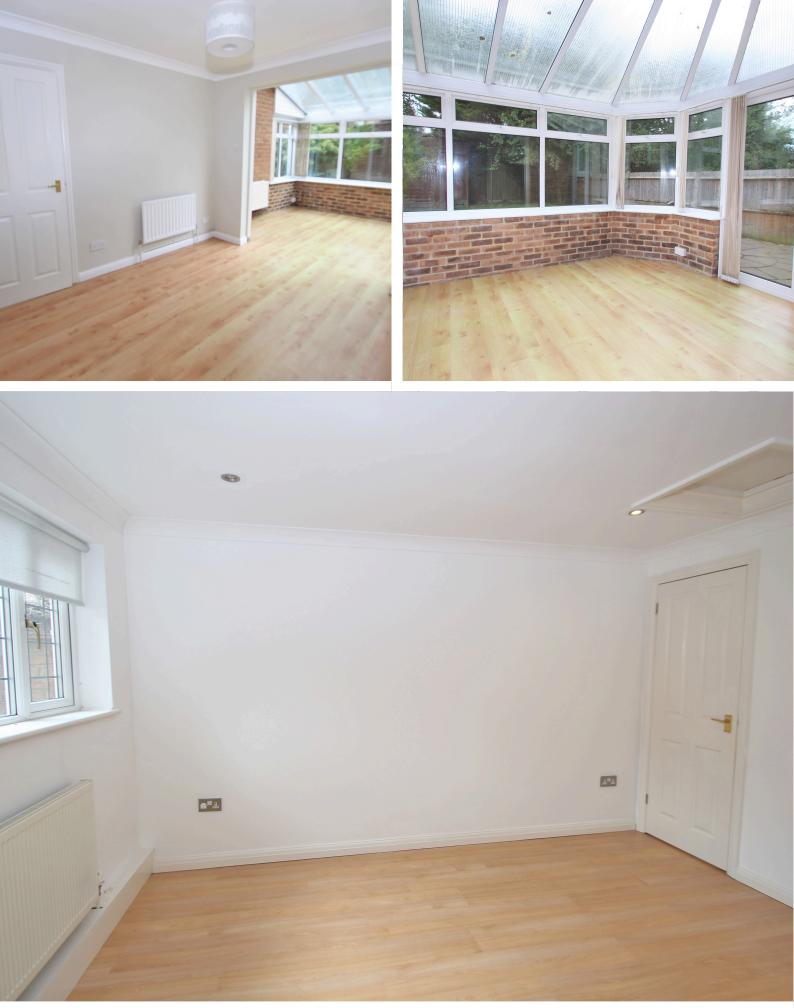

Radiator, laminate flooring, open plan to conservatory, door to study/family room and open plan to kitchen.

**Conservatory** 11' 7" x 9' 6" (3.53m x 2.89m)

Laminate flooring, radiator and double glazed double doors to garden.

Study / Family Room / Bedroom 4 12' 5" x 8' 10" (3.78m x 2.69m)

Double glazed window to front, radiator laminate flooring and door to storage room.

**Storage Room** 8' 5" x 4' 6" (2.56m x 1.37m)

Laminate floor, door to garden.

#### **First Floor Landing**

Double glazed window to side, airing cupboard, and radiator.

Master Bedroom 10' 10" x 9' 1" Wardrobe (3.30m x 2.77m)

Built in and fitted wardrobes, double glazed window to front, radiator and door to en-suite.