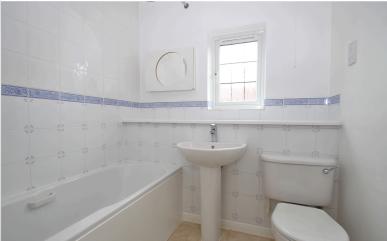

#### Family Bathroom

White suite comprising bath with mixer tap and power shower over, wash basin, WC, double glazed window to side and part tiled walls.