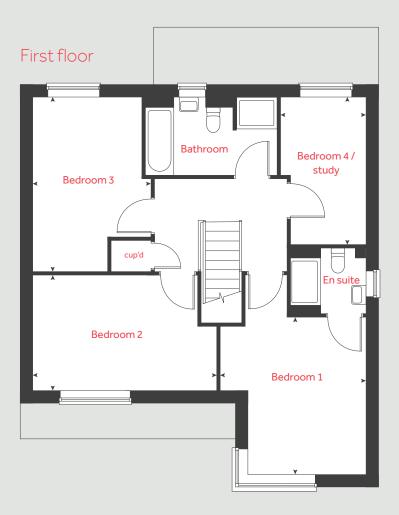

------|----------------------|
| ovn   | oven     | ∢ ≻  | measuringpoints      |
| cup'd | cupboard |      |                      |

Please note, floorplans and dimensions are taken from architectural drawings and are for guidance only. Dimensions stated are within a tolerance of plus or minus 50mm. Overall dimensions are usually stated and there may be projections into these. With our continual improvement policy we constantly review our designs and specification to ensure we deliver the best products to our customers. Computer generated images not to scale. Finishes and materials may vary and landscaping is illustrative only. Kitchen layouts are indicative only and may change. To confirm specific details on our homes please see our sales consultant.





## The Beech

4 bedroom home







## The Beech

#### 4 bedroom home

## Ground floor Living room 5.73m x 3.06m 18'10" x 10'0" Kitchen / dining area 5.21m x 5.19m 17'1" x 17'0"

#### First floor Bedroom 1 3.98m x 3.70m

 3.98m x 3.70m
 13'1" x 12'2"

 Bedroom 2
 4.63m x 2.94m
 15'2" x 9'8"

 Bedroom 3
 4.41m x 3.02m
 14'6" x 9'11"

 Bedroom 4 / study
 3.73m x 2.16m
 12'3" x 7'1"

| lh    | loft hatch | ffzs             | fridge freezer space |
|-------|------------|------------------|----------------------|
| cup'd | cupboard   | <b>&lt; &gt;</b> | measuringpoints      |

Please note, floorplans and dimensions are taken from architectural drawings and are for guidance only. Dimensions stated are within a tolerance of plus or minus 50mm. Overall dimensions are usually stated and there may be projections into these. With