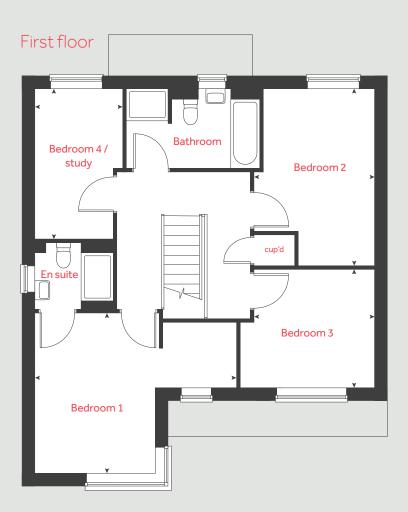

------|----------------------|
| ovn   | oven     | < ≻  | measuring points     |
| cup'd | cupboard |      |                      |

Please note, floorplans and dimensions are taken from architectural drawings and are for guidance only. Dimensions stated are within a tolerance of plus or minus 50mm. Overall dimensions are usually stated and there may be projections into these. With our continual improvement policy we constantly review our designs and specification to ensure we deliver the best products to our customers. Computer generated images not to scale. Finishes and materials may vary and landscaping is illustrative only. Kitchen layouts are indicative only and may change. To confirm specific details on our homes please see our sales consultant.





## The Birch

4 bedroom home







## The Birch

#### 4 bedroom home

#### **Ground floor** Living room

5.72m x 3.06m 18'9" x 10'0" Kitchen / dining area 5.21m x 3.72m 17'1" x 12'2"

#### First floor

 Bedroom 1

 4.50m x 3.98m
 14'9" x 13'1"

 Bedroom 2

 4.41m x 3.01m
 14'6" x 9'11"

 Bedroom 3

 3.01m x 2.16m
 9'11" x 7'1"

 Bedroom 4 / study

 3.72m x 2.16m
 12'2" x 7'1"

| h     | hob      | ffzs | fridge freezer space |
|-------|----------|------|----------------------|
| ovn   | oven     | ∢ ≻  | measuringpoints      |
| cup'd | cupboard |      |                      |

Please note, floorplans and dimensions are taken from architectural drawings and are for guidance only. Dimensions stated are within a tolerance of plus or minus 50mm. Overall dimensions are usually stated and there may be projections into these.