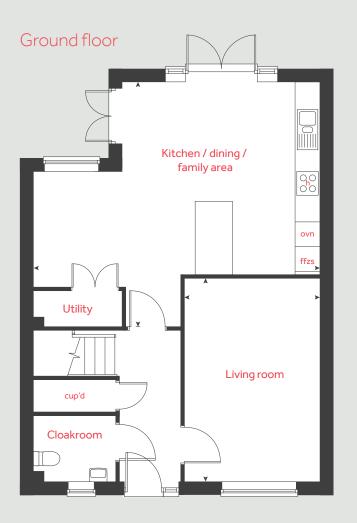

#### **Ground floor** Living room

 4.88m x 3.32m
 16'0" x 10'11"

 Kitchen / dining / family area
 6.87m x 5.87m

 22'6" x 19'3"
 22'6" x 19'3"

Please note, floorplans and dimensions are taken from architectural drawings and are for guidance only. Dimensions stated are within a tolerance of plus or minus 50mm. Overall dimensions are usually stated and there may be projections into these. With our continual improvement policy we constantly review our designs and specification to ensure we deliver the best products to our customers. Computer generated images not to scale. Finishes and materials may vary and landscaping is illustrative only. Kitchen layouts are indicative only and may change. To confirm specific details on our homes please see our sales consultant.