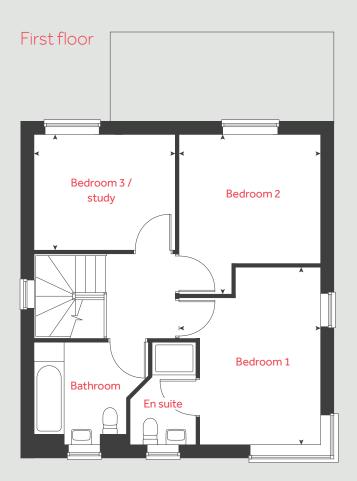

## The Elm Detached

3 bedroom home

### The Elm Detached

#### 3 bedroom home

#### First floor

 Bedroom 1

 4.25m x 3.40m
 13'11" x 11'2"

 Bedroom 2

 3.83m x 3.40m
 12'7" x 11'2"

 Bedroom 3 / study

 3.38m x 2.77m
 11'1" x 9'1"

| h     | hob      | ffzs | fridge freezer space |
|-------|----------|------|----------------------|
| ovn   | oven     | < >  | measuring points     |
| cup'd | cupboard |      |                      |