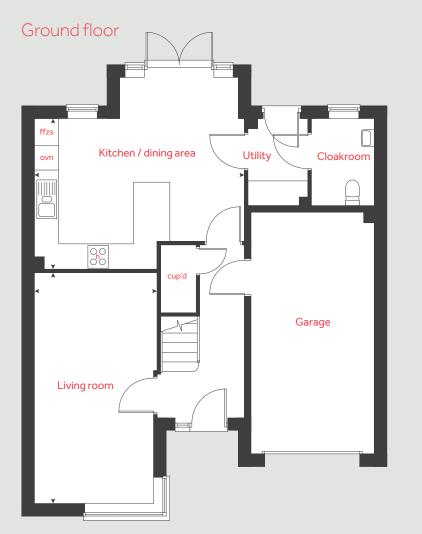

#### Development layout

#### 3 bedroom home

The Elm (Detached)The Elm (Corner Turner)