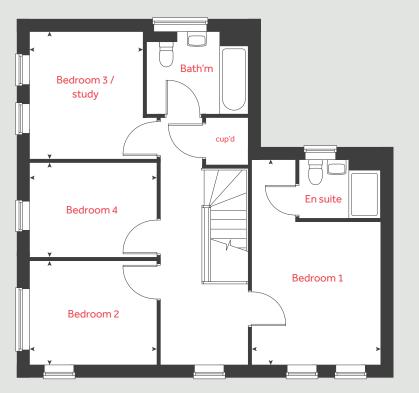

#### First floor

 Bedroom 1

 4.25m x 3.40m
 13'11" x 11'2"

 Bedroom 2

 3.83m x 3.40m
 12'7" x 11'2"

 Bedroom 3 / study

 3.38m x 2.77m
 11'1" x 9'1"

| h     | hob      | ffzs | fridge freezer space |
|-------|----------|------|----------------------|
| ovn   | oven     | < >  | measuring points     |
| cup'd | cupboard |      |                      |