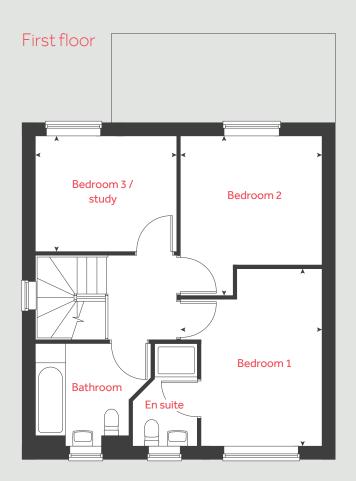

#### First floor

 Bedroom 1

 4.25m x 3.40m
 13'11" x 11'2"

 Bedroom 2

 3.83m x 3.40m
 12'7" x 11'2"

 Bedroom 3 / study

 3.38m x 2.77m
 11'1" x 9'1"

| h     | hob      | ffzs | fridge freezer space |
|-------|----------|------|----------------------|
| ovn   | oven     | < >  | measuring points     |
| cup'd | cupboard |      |                      |

Please note, floorplans and dimensions are taken from architectural drawings and are for guidance only. Dimensions stated are within a tolerance of plus or minus 50mm. Overall dimensions are usually stated and there may be projections into these. With our continual improvement policy we constantly review our designs and specification to ensure we deliver the best products to our customers. Computer generated images not to scale. Finishes and materials may vary and landscaping is illustrative only. Kitchen layouts are indicative only and may change. To confirm specific details on our homes please see our sales consultant.