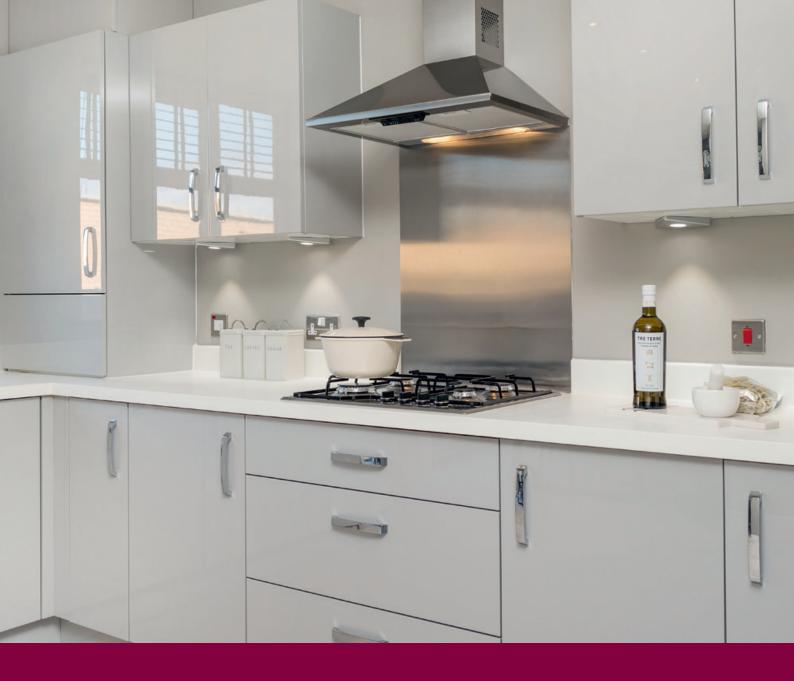

## Specification

We give you so much more

## Specification

#### We give you so much more

Each home will be independently surveyed during construction by The National House-Building Council, who will issue their 10 year warranty certificate on completion of the home.

Kitchen

4 bedroom homes

| Integrated dishwasher•Integrated fridge-freezer•Integrated washing machine*•Satin chrome low-energy downlighters•Bathroom, en suite and cloakroomIdeal Standard white sanitaryware•Ideal Standard white sanitaryware•Contemporary chrome bath and basin taps•og to bath walls, full height to shower enclosure•Satin chrome low-energy downlighters•Satin chrome low-energy downlighters•Shaver socket to main bathroom only•Shaver socket to main bathroom only•Interior•Ing sand walls in smooth finish white emulsion•Oak effect internal doors•Woodwork in white gloss•with thermostatic valves and dual zone control•d smoke alarms and carbon monoxide detector•Contemporary UPVC double glazed doors•Contemporary UPVC French doors•Contemporary UPVC French doors•Contemporary UPVC French doors•Chain, chrome door furniture & house number•Mains operated door bell•External tap to rear•External lights to both front and rear doors•Shed with secure cycle and garden storage•Energy efficient walls, floors and roof areas•                                                                                                                                                                                                                                                                                                                                                                                                                                                                                                                                                                                                                                                                                                                                                                                                                                                                                                                                                                                                                                                                                                                                                                                                                                                                                       |     |                                                                                                                                        |
|--------------------------------------------------------------------------------------------------------------------------------------------------------------------------------------------------------------------------------------------------------------------------------------------------------------------------------------------------------------------------------------------------------------------------------------------------------------------------------------------------------------------------------------------------------------------------------------------------------------------------------------------------------------------------------------------------------------------------------------------------------------------------------------------------------------------------------------------------------------------------------------------------------------------------------------------------------------------------------------------------------------------------------------------------------------------------------------------------------------------------------------------------------------------------------------------------------------------------------------------------------------------------------------------------------------------------------------------------------------------------------------------------------------------------------------------------------------------------------------------------------------------------------------------------------------------------------------------------------------------------------------------------------------------------------------------------------------------------------------------------------------------------------------------------------------------------------------------------------------------------------------------------------------------------------------------------------------------------------------------------------------------------------------------------------------------------------------------------------------------------------------------------------------------------------------------------------------------------------------------------------------------------------------------------------------------------------|-----|----------------------------------------------------------------------------------------------------------------------------------------|
| Stainless Steel 1.5 bowl sinkImage: Steel 1.5 bowl sink<                                                                                                                                                                                                                                                                                                                                                                                                                                                                                                                                                                                                                                                                                                                                                       | • • | Symphony – choice of colour range                                                                                                      |
| Chrome monobloc mixer tapImage: steelDouble integrated ovenImage: steelGas hobImage: steelStainless steel extractor hood and splashbackImage: steelIntegrated dishwasherImage: steelIntegrated fridge-freezerImage: steelIntegrated washing machineImage: steelSatin chrome low-energy downlightersImage: steelBathroom, en suite and CloakroomImage: steelIdeal Standard white sanitarywareImage: steelIdeal Standard white sanitarywareImage: steelContemporary chrome bath and basin tapsImage: steelIdeal Standard white sanitarywareImage: steelSatin chrome low-energy downlightersImage: steelImage: steel external adder style heated towel railImage: steelShaver socket to main bathroom onlyImage: steelImage: steel external doorsImage: steelImage: steel external doorsImage: steelImage: steel external doorsImage: steelImage: steel external doorsImage: steelImage: steel external tap to rearImage: steelImage: steel external tap to rearImage: steelImage: steel external tap to rearImage:                                                                                                                                                                                                                                                                                                                                                                                                                                                                                                                                                                                                                                                                                                                                                                                                                                                                                                                                                                                                               | • • | Laminated worktop and upstand                                                                                                          |
| Double integrated oven<br>Gas hobImage and the second                                                                                                                                                                                                                           | • • | Stainless Steel 1.5 bowl sink                                                                                                          |
| Gas hobImage: Contemporary Chrome low - energy downlightersImage: Contemporary Chrome bath and basin tapsImage: Contemporary Chrome bath and bath conterImage: Contemporary Chr                                                                                                                                                                                                                                                                                                                                                                                                                                                                                                                                                              | • • | Chrome monobloc mixer tap                                                                                                              |
| Stainless steel extractor hood and splashback•Integrated dishwasher•Integrated fridge-freezer•Integrated washing machine*•Satin chrome low-energy downlighters•Bathroom, en suite and cloakroomIdeal Standard white sanitaryware•Contemporary chrome bath and basin taps•g to bath walls, full height to shower enclosure•Satin chrome low-energy downlighters•Satin chrome low-energy downlighters•Satin chrome low-energy downlighters•Shaver socket to main bathroom only•Shaver socket to main bathroom•Shaver socket to main bathroom•Shaver socket to main bathroom•Shaver socket to main bathroom•                                                                                                                                                                                                                                                                                                                                                                                                                                                                                                                                                                                                                                                                                                                                                                                                                                                                                                                                                                                                                                                                                                                      | • • | Double integrated oven                                                                                                                 |
| Integrated dishwasherImage and fridge-freezerImage and fridge-freezerIntegrated washing machine*Image and cloakroomSatin chrome low-energy downlightersImage and cloakroomIdeal Standard white sanitarywareImage and cloakroomSatin chrome low-energy downlightersImage and cloakroom onlyShaver socket to main bathroom onlyImage and cloakroomInteriorImage and cloakroomIngs and walls in smooth finish white emulsionImage and cloak effect internal doorsOak effect internal doorsImage and cloakroomImage and carbon monoxide detectorImage and cloakroomImage and carbon monoxide detectorImage and cloakroomImage and carbon monoxide detectorImage and cloakroomImage and carbon functure & house numberImage and the secure cycle and garden storageImage and chrome door furniture & house numberImage and the secure cycle and garden storageImage and the prove and the prove and the prove and the secure cycle and garden storageImage and the secure cycle and garden storageImage and white secure cycle and garden storageImage and the secure cycle and garden storage                                                                                                                                                                                                                                                                                                                                                                                                                                                                                                                                                                                                                                                                                                                                                                                                                                                          | • • | Gashob                                                                                                                                 |
| Integrated fridge-freezerIntegrated washing machine'Integrated washing machine'Satin chrome low-energy downlightersImage: Satin chrome low-energy downlightersImage: Satin chrome low-energy downlightersIdeal Standard white sanitarywareImage: Satin chrome bath and basin tapsImage: Satin chrome low-energy downlightersImage: Satin chrome low-energy downlightersIg to bath walls, full height to shower enclosureImage: Satin chrome low-energy downlightersImage: Satin chrome low-energy downlightersImage: Satin chrome low-energy downlightersSatin chrome low-energy downlightersImage: Satin chrome low-energy downlightersImage: Satin chrome low-energy downlightersImage: Satin chrome low-energy downlightersSatin chrome low-energy downlightersImage: Satin chrome low-energy downlightersImage: Satin chrome low-energy downlightersImage: Satin chrome low-energy downlightersSatin chrome low-energy downlightersImage: Satin chrome low-energy downlightersImage: Satin chrome low-energy downlightersImage: Satin chrome low-energy downlightersSatin chrome low-energy downlightersImage: Satin chrome low-energy downlightersImage: Satin chrome low-energy downlightersImage: Satin chrome low-energy downlightersShaver socket to main bathroom onlyImage: Satin chrome low-energy downlightersImage: Satin chrome low-energy downlightersImage: Satin chrome low-energy downlightersIntegrated socket to main bathroom onlyImage: Satin chrome low-energy downlightersImage: Satin chrome low-energy downlightersImage: Satin chrome low-energy downlightersIntegrated socket to main bathroom onlyImage: Satin chrome l                                                                                                                                                                                                                                                                                                                                                                                                                                                                                                                                                                                                                                                                          | • • | Stainless steel extractor hood and splashback                                                                                          |
| Integrated washing machine"Image: Satin chrome low-energy downlightersImage: Satin chrome low-energy downlightersImage: Satin chrome low-energy downlightersImage: Satin chrome bath and basin tapsImage: Satin chrome low-energy downlightersImage: Satin chrome low chrome lo                                                                                                                                                                                                                                                                                                                                                                                                                                                                             | • • | Integrated dishwasher                                                                                                                  |
| Satin chrome low-energy downlightersImage: Satin chrome low-energy downlightersImage: Satin chrome bath and basin tapsImage: Satin chrome bath and basin tapsImage: Satin chrome low-energy downlightersImage: Satin chro                                                                                                                                                                                                                                                                                                                                                                                                                                                                                                                                                                                | • • | Integrated fridge-freezer                                                                                                              |
| Bathroom, en suite and cloakroom         Ideal Standard white sanitaryware         Contemporary chrome bath and basin taps         Ig to bath walls, full height to shower enclosure         Satin chrome low-energy downlighters         Chrome ladder style heated towel rail         Shaver socket to main bathroom only         Interior         lings and walls in smooth finish white emulsion         Oak effect internal doors         Woodwork in white gloss         with thermostatic valves and dual zone control         d smoke alarms and carbon monoxide detector         Contemporary UPVC double glazed doors         Contemporary UPVC french doors         Contemporary UPVC french doors         Mains operated door bell         External tap to rear         External lights to both front and rear doors         Shed with secure cycle and garden storage         Energy efficient walls, floors and roof areas                                                                                                                                                                                                                                                                                                                                                                                                                                                                                                                                                                                                                                                                                                                                                                                                                                                                                                                                                                                                                                                                                                                                                                                                                                                                                                                                                                                       | • • | Integrated washing machine <sup>*</sup>                                                                                                |
| Ideal Standard white sanitarywareImage: Standard white sanitarywareImage: Standard white sanitarywareContemporary chrome bath and basin tapsImage: Standard white shower enclosureImage: Standard white shower enclosureSatin chrome low-energy downlightersImage: Standard white style heated towel railImage: Standard white style heated towel railShaver socket to main bathroom onlyImage: Standard white style heated towel railImage: Standard white style heated towel railShaver socket to main bathroom onlyImage: Standard white style heated towel railImage: Standard white style heated towel railShaver socket to main bathroom onlyImage: Standard white style heated towel railImage: Standard white style heated towel railShaver socket to main bathroom onlyImage: Standard white style heated towel railImage: Standard white style heated towel railShaver socket to main bathroom onlyImage: Standard white style heated towel railImage: Standard white style heated towel railShaver socket to main bathroom onlyImage: Standard white style heated towel railImage: Standard white style heated towel railShaver socket to main bathroom onlyImage: Standard white style heated towel railImage: Standard white style heated towel railShaver socket to main bathroom onlyImage: Standard white style heated towel railImage: Standard white style heated towel railShaver socket to main bathroom onlyImage: Standard white style heated towel railImage: Standard white style heated towel railShaver socket to valves and dual zone controlImage: Standard white style heated towel railImage: Standard white s                                                                                                                                                                                                                                                                                                                                                                                                                                                                                                                                                                                                                                                                                   | •   | Satin chrome low-energy downlighters                                                                                                   |
| Contemporary chrome bath and basin tapsImage of the second se                                                                                                                                                                                                                          |     | Bathroom, en suite and cloakroom                                                                                                       |
| ag to bath walls, full height to shower enclosure       •         Satin chrome low-energy downlighters       •         Chrome ladder style heated towel rail       •         Shaver socket to main bathroom only       •         Interior       •         lings and walls in smooth finish white emulsion       •         Oak effect internal doors       •         Woodwork in white gloss       •         with thermostatic valves and dual zone control       •         d smoke alarms and carbon monoxide detector       •         External       •         Contemporary UPVC double glazed doors       •         contemporary UPVC French doors       •         rchain, chrome door furniture & house number       •         Mains operated door bell       •         External tap to rear       •         Shed with secure cycle and garden storage       •         Shed with secure cycle and garden storage       •                                                                                                                                                                                                                                                                                                                                                                                                                                                                                                                                                                                                                                                                                                                                                                                                                                                                                                                                                                                                                                                                                                                                                                                                                                                                                                                                                                                                    | • • | Ideal Standard white sanitaryware                                                                                                      |
| Satin chrome low-energy downlighters       •         Chrome ladder style heated towel rail       •         Shaver socket to main bathroom only       •         Interior       •         lings and walls in smooth finish white emulsion       •         Oak effect internal doors       •         Woodwork in white gloss       •         with thermostatic valves and dual zone control       •         d smoke alarms and carbon monoxide detector       •         Contemporary UPVC double glazed doors       •         Contemporary UPVC french doors       •         chain, chrome door furniture & house number       •         Mains operated door bell       •         External tap to rear       •         Shed with secure cycle and garden storage       •         Energy efficient walls, floors and roof areas       •                                                                                                                                                                                                                                                                                                                                                                                                                                                                                                                                                                                                                                                                                                                                                                                                                                                                                                                                                                                                                                                                                                                                                                                                                                                                                                                                                                                                                                                                                            | •   | Contemporary chrome bath and basin taps                                                                                                |
| Chrome ladder style heated towel rail•Shaver socket to main bathroom only•Interiorlings and walls in smooth finish white emulsion•Oak effect internal doors•Woodwork in white gloss•with thermostatic valves and dual zone control•d smoke alarms and carbon monoxide detector•ExternalContemporary UPVC double glazed doors•Contemporary UPVC French doors•Contemporary UPVC French doors•Contemporary UPVC French doors•External tap to rear•External lights to both front and rear doors•Shed with secure cycle and garden storage•Energy efficient walls, floors and roof areas•                                                                                                                                                                                                                                                                                                                                                                                                                                                                                                                                                                                                                                                                                                                                                                                                                                                                                                                                                                                                                                                                                                                                                                                                                                                                                                                                                                                                                                                                                                                                                                                                                                                                                                                                           | • • | Half-height wall tiling to bath walls, full height to shower enclosure                                                                 |
| Shaver socket to main bathroom onlyInteriorInteriorlings and walls in smooth finish white emulsionImage: Second Se                                                                                                                                                                                                                                                                       | • • | Satin chrome low-energy downlighters                                                                                                   |
| Interior         lings and walls in smooth finish white emulsion       ●         Oak effect internal doors       ●         Woodwork in white gloss       ●         Woodwork in white gloss       ●         with thermostatic valves and dual zone control       ●         d smoke alarms and carbon monoxide detector       ●         External       ●         Contemporary UPVC double glazed doors       ●         Contemporary UPVC French doors       ●         r chain, chrome door furniture & house number       ●         Mains operated door bell       ●         External tap to rear       ●         External lights to both front and rear doors       ●         Shed with secure cycle and garden storage       ●         Energy efficient walls, floors and roof areas       ●                                                                                                                                                                                                                                                                                                                                                                                                                                                                                                                                                                                                                                                                                                                                                                                                                                                                                                                                                                                                                                                                                                                                                                                                                                                                                                                                                                                                                                                                                                                                   | • • | Chrome ladder style heated towel rail                                                                                                  |
| lings and walls in smooth finish white emulsion<br>Oak effect internal doors<br>Woodwork in white gloss<br>With thermostatic valves and dual zone control<br>d smoke alarms and carbon monoxide detector<br>External<br>Contemporary UPVC double glazed doors<br>Contemporary UPVC French door bell<br>Contemporary UPVC French door bell<br>Contemporary UPVC French doors<br>Contemporary UPVC French door bell<br>Contemporary UPVC French door bell<br>Con | • • | Shaver socket to main bathroom only                                                                                                    |
| Oak effect internal doorsImage: Contemporary UPVC double glazed doorsImage: Contemporary UPVC french doorsImage: Contemporary Image: Contemporary UPVC french doorsImage: Contemporary Image: Contemporary UPVC french doorsImage: Contemporary Image: Contemporary Image                                                                                                                                                                                                                                                                                                                                                                                                                                                  |     | Interior                                                                                                                               |
| Woodwork in white glossImage: Contemporary UPVC double glazed doorsImage: Contemporary UPVC french doorsImage: Contemporary Image: Contemporary UPVC french doorsImage: Contemporary Image: Contem                                                                                                                                                                                                                                                                                                                                                                                                                                         | • • | Ceilings and walls in smooth finish white emulsion                                                                                     |
| with thermostatic valves and dual zone control  smoke alarms and carbon monoxide detector  External  Contemporary UPVC double glazed doors  Contemporary UPVC French doors  Contemporary UPVC French doors  Mains operated door bell  External tap to rear  External lights to both front and rear doors  Shed with secure cycle and garden storage  Energy efficient walls, floors and roof areas                                                                                                                                                                                                                                                                                                                                                                                                                                                                                                                                                                                                                                                                                                                                                                                                                                                                                                                                                                                                                                                                                                                                                                                                                                                                                                                                                                                                                                                                                                                                                                                                                                                                                                                                                                                                                                                                                                                             | • • | Oak effect internal doors                                                                                                              |
| d smoke alarms and carbon monoxide detector External Contemporary UPVC double glazed doors Contemporary UPVC French doors Contemporary Contempora                                                                                                                                                                                                 | •   | Woodwork in white gloss                                                                                                                |
| ExternalContemporary UPVC double glazed doors●Contemporary UPVC French doors●Contemporary UPVC French doors●rchain, chrome door furniture & house number●Mains operated door bell●External tap to rear●External lights to both front and rear doors●Shed with secure cycle and garden storage●Energy efficient walls, floors and roof areas●                                                                                                                                                                                                                                                                                                                                                                                                                                                                                                                                                                                                                                                                                                                                                                                                                                                                                                                                                                                                                                                                                                                                                                                                                                                                                                                                                                                                                                                                                                                                                                                                                                                                                                                                                                                                                                                                                                                                                                                   | • • | Gas fired central heating with thermostatic valves and dual zone control                                                               |
| Contemporary UPVC double glazed doorsImage: Contemporary UPVC French doorsImage: Contemporary UPVC French doorsContemporary UPVC French doorsImage: Contemporary UPVC French doorsImage: Contemporary UPVC French doorsChain, chrome door furniture & house numberImage: Contemporary UPVC French doorsImage: Contemporary UPVC French doorsMains operated door bellImage: Contemporary UPVC French doorsImage: Contemporary UPVC French doorsImage: Contemporary UPVC French doorsMains operated door bellImage: Contemporary UPVC French doorsImage: Contemporary UPVC French doorsImage: Contemporary UPVC French doorsMains operated door bellImage: Contemporary UPVC french doorsImage: Contemporary UPVC french doorsImage: Contemporary UPVC french doorsExternal lights to both front and rear doorsImage: Contemporary UPVC french doorsImage: Contemporary UPVC french doorsImage: Contemporary UPVC french doorsShed with secure cycle and garden storageImage: Contemporary UPVC french doorsImage: Contemporary UPVC french doorsImage: Contemporary UPVC french doorsEnergy efficient walls, floors and roof areasImage: Contemporary UPVC french doorsImage: Contemporary UPVC french doorsImage: Contemporary UPVC french doors                                                                                                                                                                                                                                                                                                                                                                                                                                                                                                                                                                                                                                                                                                                                                                                                                                                                                                                                                                                                                                                                               | • • | Mains wired smoke alarms and carbon monoxide detector                                                                                  |
| Contemporary UPVC French doorsImage: Contemporary UPVC French doorsImage: Contemporary UPVC French doorsr chain, chrome door furniture & house numberImage: Contemporary UPVC French doorsImage: Contemporary UPVC French doorsMains operated door bellImage: Contemporary UPVC French doorsImage: Contemporary UPVC French doorsImage: Contemporary UPVC French doorsMains operated door bellImage: Contemporary UPVC French doorsImage: Contemporary UPVC French doorsImage: Contemporary UPVC French doorsExternal door bellImage: Contemporary UPVC French doorsImage: Contemporary UPVC French doorsImage: Contemporary UPVC French doorsExternal lights to both front and rear doorsImage: Contemporary UPVC French doorsImage: Contemporary UPVC French doorsImage: Contemporary UPVC French doorsShed with secure cycle and garden storageImage: Contemporary UPVC French doorsImage: Contemporary UPVC French doorsImage: Contemporary UPVC French doorsShed with secure cycle and garden storageImage: Contemporary UPVC French doorsImage: Contemporary UPVC French doorsImage: Contemporary UPVC French doorsEnergy efficient walls, floors and roof areasImage: Contemporary UPVC French doorsImage: Contemporary UPVC French doorsImage: Contemporary UPVC French doors                                                                                                                                                                                                                                                                                                                                                                                                                                                                                                                                                                                                                                                                                                                                                                                                                                                                                                                                                                                                                                          |     | External                                                                                                                               |
| chain, chrome door furniture & house number•Mains operated door bell•External tap to rear•External lights to both front and rear doors•Shed with secure cycle and garden storage•Energy efficient walls, floors and roof areas•                                                                                                                                                                                                                                                                                                                                                                                                                                                                                                                                                                                                                                                                                                                                                                                                                                                                                                                                                                                                                                                                                                                                                                                                                                                                                                                                                                                                                                                                                                                                                                                                                                                                                                                                                                                                                                                                                                                                                                                                                                                                                                | • • | Contemporary UPVC double glazed doors                                                                                                  |
| Mains operated door bellImage: Constraint of the second secon                                                                                                                                                                                                                          | • • | Contemporary UPVC French doors                                                                                                         |
| External tap to rearImage: Constraint of the second se                                                                                                                                                                                                                          | • • | JPVC front doors with letter box, multi point locking system, security viewer and security chain, chrome door furniture & house number |
| External lights to both front and rear doorsImage: Constraint of the secure cycle and garden storageImage: Constraint of the secure cycle and garden storageEnergy efficient walls, floors and roof areasImage: Constraint of the secure cycle and garden storageImage: Constraint of the secure cycle and garden storage                                                                                                                                                                                                                                                                                                                                                                                                                                                                                                                                                                                                                                                                                                                                                                                                                                                                                                                                                                                                                                                                                                                                                                                                                                                                                                                                                                                                                                                                                                                                                                                                                                                                                                                                                                                                                                                                                                                                                                                                      | • • | Mains operated door bell                                                                                                               |
| Shed with secure cycle and garden storage     •       Energy efficient walls, floors and roof areas     •                                                                                                                                                                                                                                                                                                                                                                                                                                                                                                                                                                                                                                                                                                                                                                                                                                                                                                                                                                                                                                                                                                                                                                                                                                                                                                                                                                                                                                                                                                                                                                                                                                                                                                                                                                                                                                                                                                                                                                                                                                                                                                                                                                                                                      | • • | External tap to rear                                                                                                                   |
| Energy efficient walls, floors and roof areas                                                                                                                                                                                                                                                                                                                                                                                                                                                                                                                                                                                                                                                                                                                                                                                                                                                                                                                                                                                                                                                                                                                                                                                                                                                                                                                                                                                                                                                                                                                                                                                                                                                                                                                                                                                                                                                                                                                                                                                                                                                                                                                                                                                                                                                                                  | • • | External lights to both front and rear doors                                                                                           |
|                                                                                                                                                                                                                                                                                                                                                                                                                                                                                                                                                                                                                                                                                                                                                                                                                                                                                                                                                                                                                                                                                                                                                                                                                                                                                                                                                                                                                                                                                                                                                                                                                                                                                                                                                                                                                                                                                                                                                                                                                                                                                                                                                                                                                                                                                                                                | • • | Shed with secure cycle and garden storage                                                                                              |
| aured by decign compliant decre and windows                                                                                                                                                                                                                                                                                                                                                                                                                                                                                                                                                                                                                                                                                                                                                                                                                                                                                                                                                                                                                                                                                                                                                                                                                                                                                                                                                                                                                                                                                                                                                                                                                                                                                                                                                                                                                                                                                                                                                                                                                                                                                                                                                                                                                                                                                    | • • | Energy efficient walls, floors and roof areas                                                                                          |
| ecured by design compliant doors and windows                                                                                                                                                                                                                                                                                                                                                                                                                                                                                                                                                                                                                                                                                                                                                                                                                                                                                                                                                                                                                                                                                                                                                                                                                                                                                                                                                                                                                                                                                                                                                                                                                                                                                                                                                                                                                                                                                                                                                                                                                                                                                                                                                                                                                                                                                   | • • | Secured by design compliant doors and windows                                                                                          |
| Other                                                                                                                                                                                                                                                                                                                                                                                                                                                                                                                                                                                                                                                                                                                                                                                                                                                                                                                                                                                                                                                                                                                                                                                                                                                                                                                                                                                                                                                                                                                                                                                                                                                                                                                                                                                                                                                                                                                                                                                                                                                                                                                                                                                                                                                                                                                          |     | Other                                                                                                                                  |
| 2 year fixtures and fittings warranty                                                                                                                                                                                                                                                                                                                                                                                                                                                                                                                                                                                                                                                                                                                                                                                                                                                                                                                                                                                                                                                                                                                                                                                                                                                                                                                                                                                                                                                                                                                                                                                                                                                                                                                                                                                                                                                                                                                                                                                                                                                                                                                                                                                                                                                                                          |     | 2 year fixtures and fittings warranty                                                                                                  |
| 10 year NHBC warranty                                                                                                                                                                                                                                                                                                                                                                                                                                                                                                                                                                                                                                                                                                                                                                                                                                                                                                                                                                                                                                                                                                                                                                                                                                                                                                                                                                                                                                                                                                                                                                                                                                                                                                                                                                                                                                                                                                                                                                                                                                                                                                                                                                                                                                                                                                          |     |                                                                                                                                        |