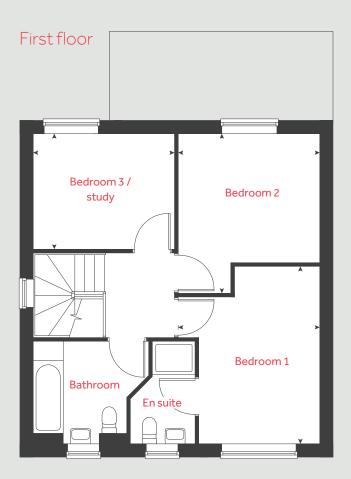

#### First floor

 Bedroom 1

 4.25m x 3.40m
 13'11" x 11'2"

 Bedroom 2

 3.83m x 3.40m
 12'7" x 11'2"

 Bedroom 3 / study

 3.38m x 2.77m
 11'1" x 9'1"

| h     | hob      | ffzs | fridge freezer space |
|-------|----------|------|----------------------|
| ovn   | oven     | < >  | measuring points     |
| cup'd | cupboard |      |                      |

Please note, floorplans and dimensions are taken from architectural drawings and are for guidance only. Dimensions stated are within a tolerance of plus or minus 50mm. Overall dimensions are usually stated and there may be projections into these. With our continual improvement policy we constantly review our designs and specification to ensure we deliver the best products to our customers. Computer generated images not to scale. Finishes and materials may vary and landscaping is illustrative only. Kitchen layouts are indicative only and may change. To confirm specific details on our homes please see our sales consultant.