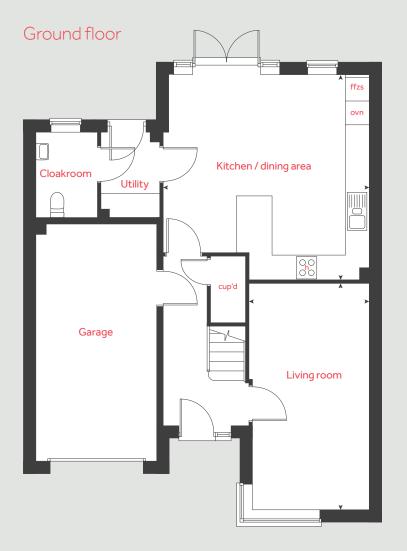

The Elm Semi-Detached

3 bedroom home

## The Elm Semi-Detached

#### 3 bedroom home

#### **Ground floor** Living room

 4.88m x 3.32m
 16'0" x 10'11"

 Kitchen / dining / family area
 6.87m x 5.87m

 22'6" x 19'3"
 22'6" x 19'3"