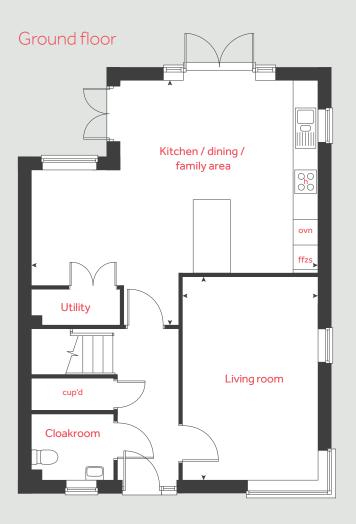

The Elm Semi-Detached

3 bedroom home

## The Elm Semi-Detached

#### 3 bedroom home

#### **Ground floor** Living room

 4.88m x 3.32m
 16'0" x 10'11"

 Kitchen / dining / family area
 6.87m x 5.87m

 22'6" x 19'3"
 22'6" x 19'3"