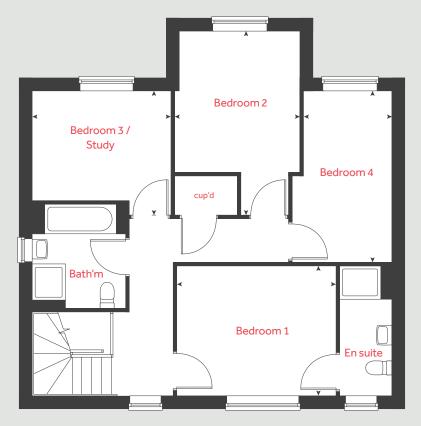

The Elm Semi-Detached

3 bedroom home

## The Elm Semi-Detached

#### 3 bedroom home

#### First floor

 Bedroom 1

 4.25m x 3.40m
 13'11" x 11'2"

 Bedroom 2

 3.83m x 3.40m
 12'7" x 11'2"

 Bedroom 3 / study

 3.38m x 2.77m
 11'1" x 9'1"

| h     | hob      | ffzs | fridge freezer space |
|-------|----------|------|----------------------|
| ovn   | oven     | < >  | measuring points     |
| cup'd | cupboard |      |                      |