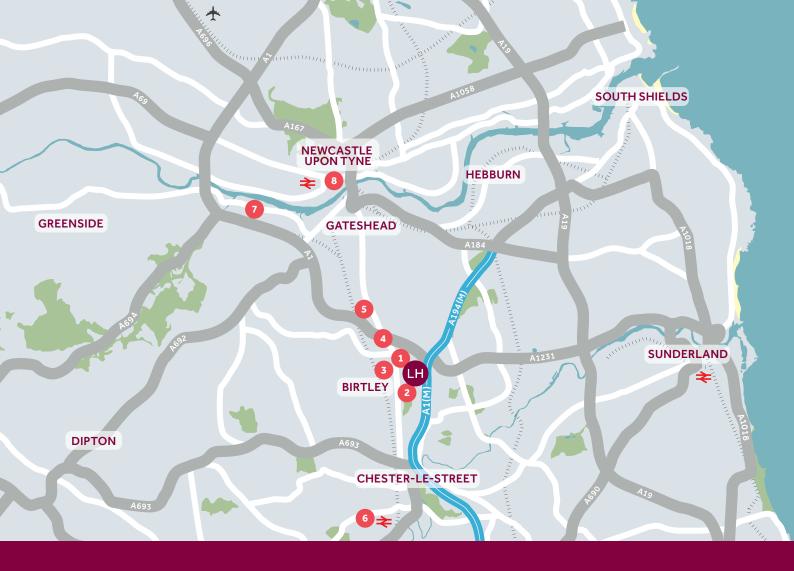

The Cedars is a fabulous new development of three and four bedroom contemporary homes on the edge of Birtley. With easy access to the A1(M) and A19, these spacious, light and airy properties are ideally situated for commuting to Gateshead, Newcastle, Sunderland and Durham. On the doorstep are the Birtley East Primary School and Lord Lawson of Beamish Academy – both of which boast 'good' Ofsted ratings – and a wide range of shopping options, from convenience stores to supermarkets and the Intu MetroCentre.

With the vibrant Tyne Quayside, stunning North East coastline and rolling hills of Durham all within easy reach, The Cedars offers buyers the opportunity to really make the most of life.