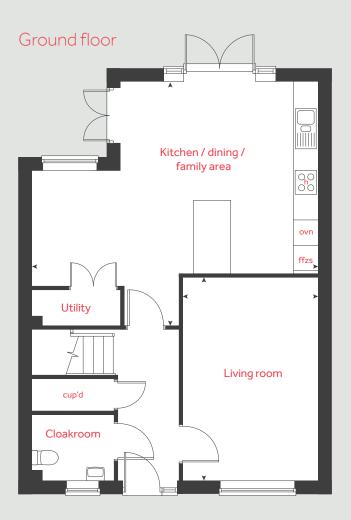

## The Elm Detached

3 bedroom home

### The Elm Detached

#### 3 bedroom home

#### Ground floor

Living room 4.88m x 3.32m 16'0" x 10'11" Kitchen / dining / family area 6.87m x 5.87m 22'6" x 19'3"