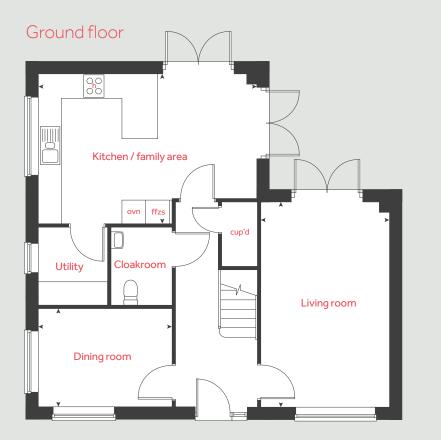

#### **Ground floor** Living room

 4.88m x 3.32m
 16'0" x 10'11"

 Kitchen / dining / family area
 6.87m x 5.87m

 22'6" x 19'3"
 22'6" x 19'3"