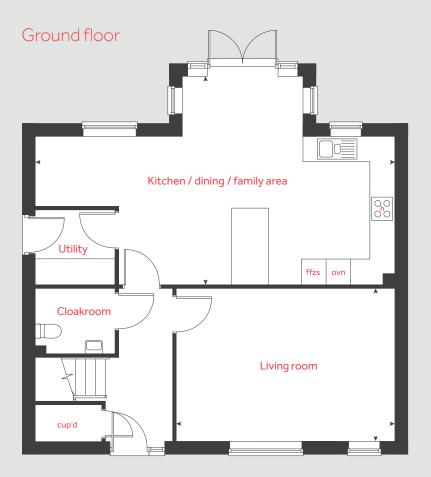

## The Elm Detached

3 bedroom home

### The Elm Detached

#### 3 bedroom home

#### Ground floor

Living room 4.88m x 3.32m 16'0" x 10'11" Kitchen / dining / family area 6.87m x 5.87m 22'6" x 19'3"