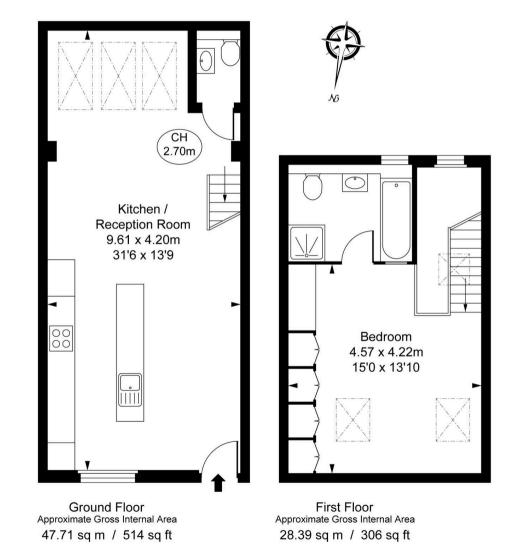

## PRIME

Residential Sales & Lettings

Kinnerton Place North, SW1X Approximate Gross Internal Area 76.10 sq m / 819 sq ft

(CH = Ceiling Heights)

This plan is not to scale. It is for guidance and not for valuation purposes. All measurements and areas are approximate only, and have been prepared in accordance with the current edition of the RICS Code of Measuring Practice. © Fulham Performance