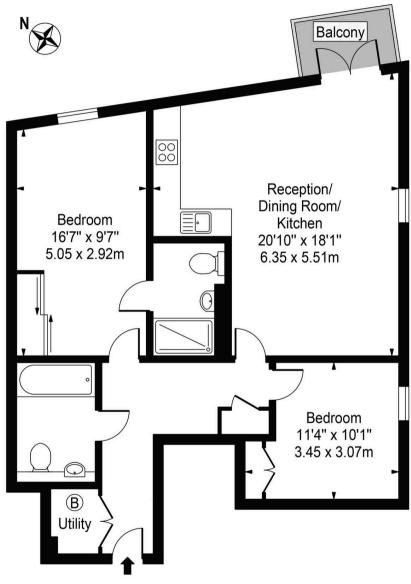

### COLLECTION

Residential Sales & Lettings

Approx

**Nevis Court** 

Approx. Gross Internal Area 810 Sq Ft - 75.25 Sq M

For Illustration Purposes Only - Not To Scale

This floor plan should be used as a general outline for guidance only and does not constitute in whole or in part an offer or contract.

Any intending purchaser or lessee should satisfy themselves by inspection, searches, enquiries and full survey as to the correctness of each statement.

Any areas, measurements or distances quoted are approximate and should not be used to value a property or be the basis of any sale or let.