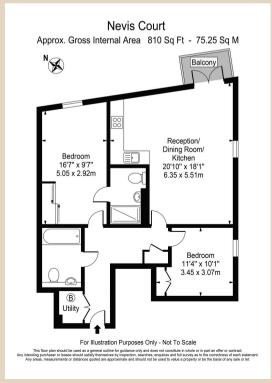

### COLLECTION

Residential Sales & Lettings

Approx

**Nevis Court** 

Approx. Gross Internal Area 810 Sq Ft - 75.25 Sq M

For Illustration Purposes Only - Not To Scale

This floor plan should be used as a general outline for guidance only and does not constitute in whole or in part an offer or contract.

Any intending purchaser or lessee should satisfy themselves by inspection, searches, enquiries and full survey as to the correctness of each statement.

Any areas, measurements or distances quoted are approximate and should not be used to value a property or be the basis of any sale or let.