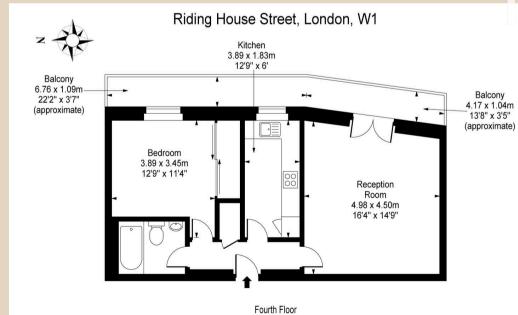

Approx Gross Internal Area 574 Sq Ft - 53.32 Sq M

This floor plan should be used as a general outline for guidance only and does not constitute in whole or in part an offer or contract. Any intending purchaser or lessee should satisfy themselves by inspection, searches, enquiries and full survey as to the correctness of each statement. Any areas, measurements or distances quoted are approximate and should not be used to value a property or be the basis of any sale or let.