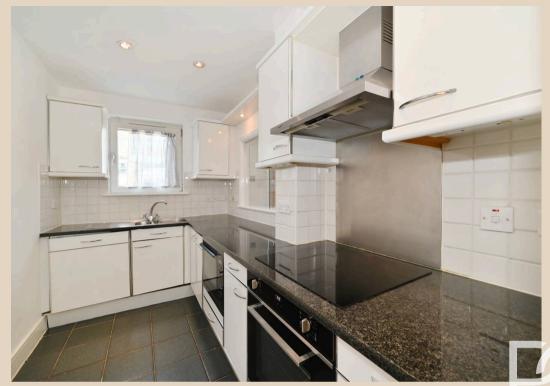

## Flat 72

West One House 36A Riding House Street, London

1-bed apartment in vibrant Fitzrovia. Contemporary design, furnished, 4th floor. Separate modern kitchen, spacious bedroom, serene balcony with urban views. Concierge service, close to amenities. Ideal for urban retreat seekers.

Council Tax band: G

Tenure: Leasehold

EPC Energy Efficiency Rating: C

EPC Environmental Impact Rating: C

- Concerige
- Fitzrovia
- Seprate Kitchen
- Fourth Floor

PRIME COLLECTION Residential Sales & Lettings