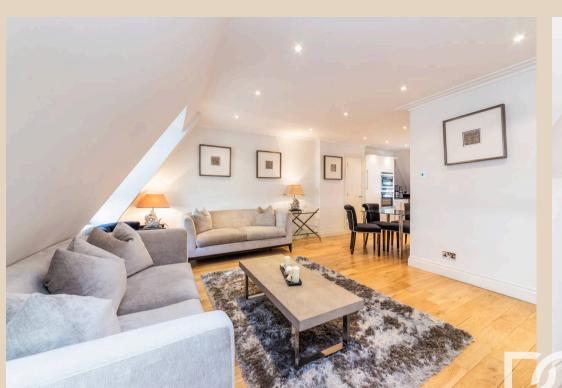

## Grosvenor Hill, Mayfair, W1K

Stylish Mayfair apartment with designer finishes, double bedroom with en-suite, wood flooring, and prime location near Bond Street and Green Park. Ideal for central London living.

Council Tax band: G

EPC Energy Efficiency Rating: D

EPC Environmental Impact Rating: E

- Furnished/Unfurnished
- Interior Designed | Recently Refurbished
- Open Plan | Separate WC
- Central Mayfair Location | Pet Friendly
- CCTV | Key phone entry system | Superfast Broadband
- 24-Hour Emergency Helpline
- Available furnished or unfurnished