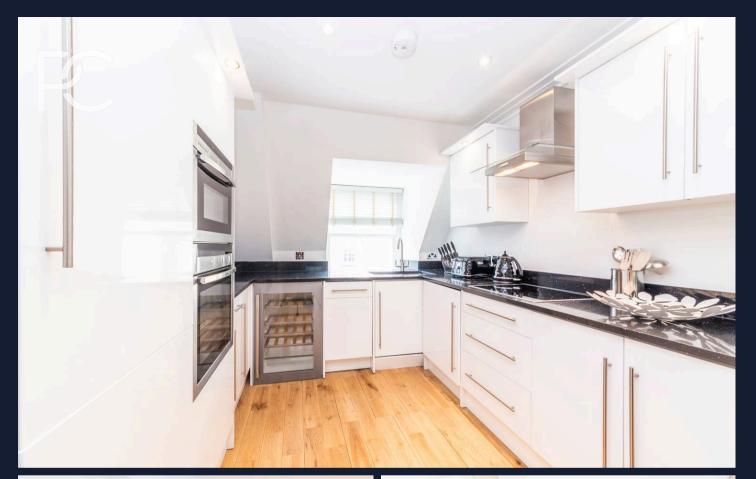

## Grosvenor Hill, Mayfair, W1K

Stylish Mayfair apartment with designer finishes, double bedroom with en-suite, wood flooring, and prime location near Bond Street and Green Park. Ideal for central London living.

Council Tax band: G

EPC Energy Efficiency Rating: D

EPC Environmental Impact Rating: E

- Furnished/Unfurnished
- Interior Designed | Recently Refurbished
- Open Plan | Separate WC
- Central Mayfair Location | Pet Friendly
- CCTV | Key phone entry system | Superfast Broadband
- 24-Hour Emergency Helpline
- Available furnished or unfurnished