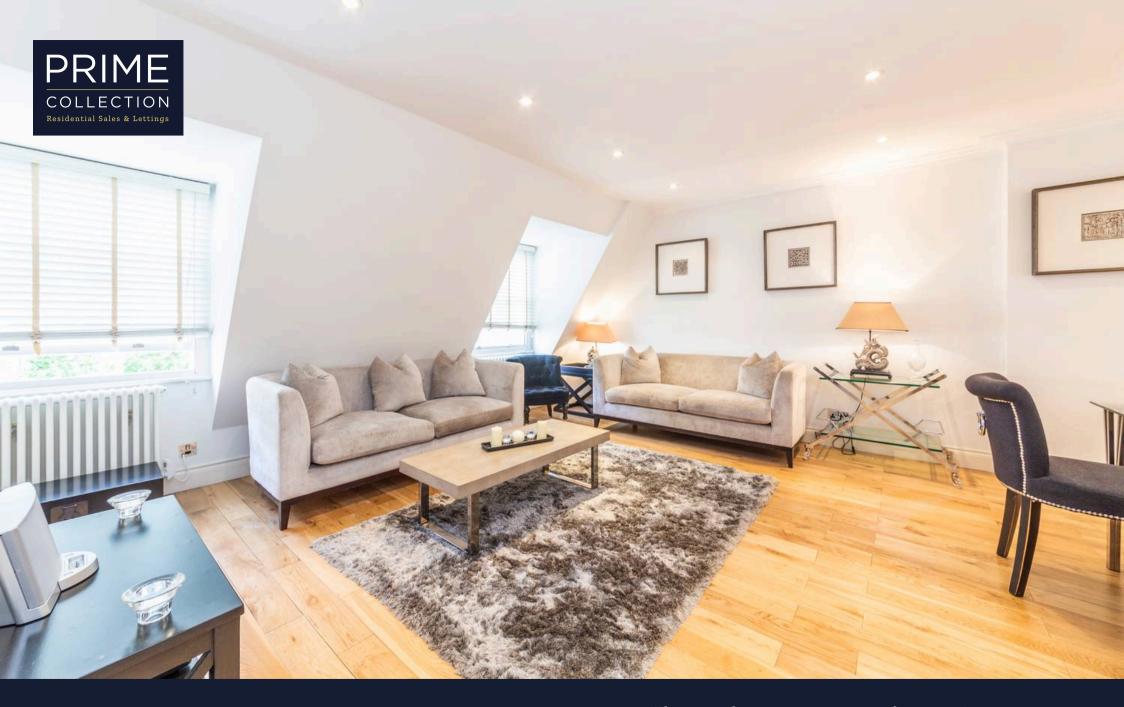

## Grosvenor Hill, Mayfair, W1K

Stylish Mayfair apartment with designer finishes, double bedroom with en-suite, wood flooring, and prime location near Bond Street and Green Park. Ideal for central London living.

Council Tax band: G

EPC Energy Efficiency Rating: D

EPC Environmental Impact Rating: E

- Furnished/Unfurnished
- Interior Designed | Recently Refurbished
- Open Plan | Separate WC
- Central Mayfair Location | Pet Friendly
- CCTV | Key phone entry system | Superfast Broadband
- 24-Hour Emergency Helpline
- Available furnished or unfurnished