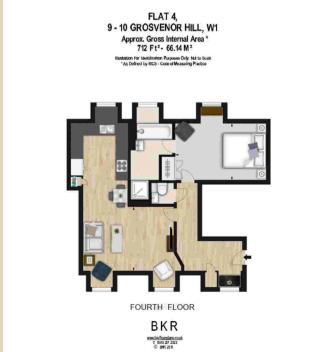

## Grosvenor Hill, Mayfair, W1K

Stylish Mayfair apartment with designer finishes, double bedroom with en-suite, wood flooring, and prime location near Bond Street and Green Park. Ideal for central London living.

Council Tax band: G

EPC Energy Efficiency Rating: D

EPC Environmental Impact Rating: E

- Furnished/Unfurnished
- Interior Designed | Recently Refurbished
- Open Plan | Separate WC
- Central Mayfair Location | Pet Friendly
- CCTV | Key phone entry system | Superfast Broadband
- 24-Hour Emergency Helpline
- Available furnished or unfurnished