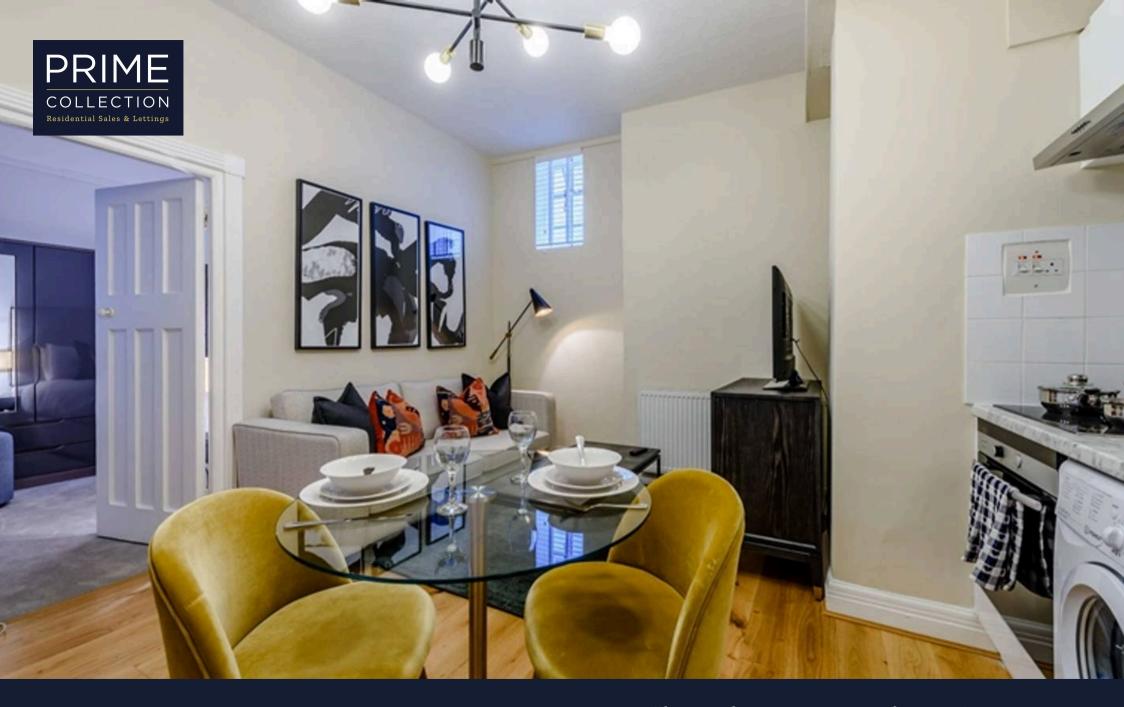

### Strathmore Court, St. John's Wood, NW8

Ground floor 1 bed, 1 bath apartment (323 sq ft) near Regents Park. Ideal for professionals or students with easy access to West End and top universities. Close to transport links and amenities.

Council Tax band: C

Tenure: Leasehold

EPC Energy Efficiency Rating: D

EPC Environmental Impact Rating: E

- Porter
- Lift
- CCTV
- 24 hour emergency helpline & service
- Deal directly with the landlord | Available Furnished & Unfurnished
- Flexible Rental Terms