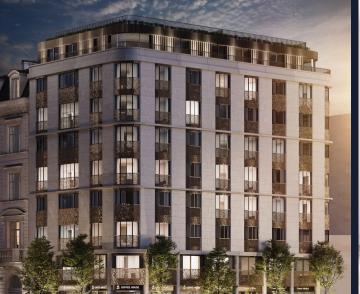

All apartments come with generously proportioned open-plan living and kitchen areas framed by floor-to-ceiling bay windows, ensuring a wealth of natural light and a view over the famed street.

The exterior boasts a bright, natural limestone façade coupled with bronze-coloured French windows. Inspired by the distinctive glaze of Japanese porcelain, the building's balustrades introduce additional artistic flair and texture as well as frame the windows from the outside.