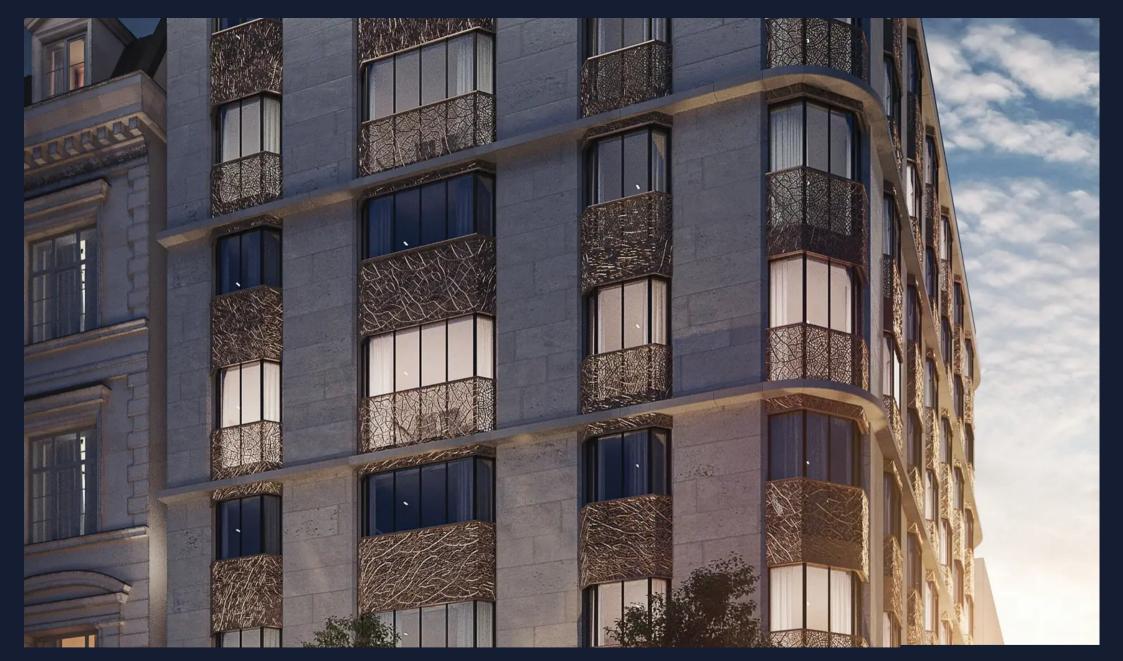

All apartments come with generously proportioned open-plan living and kitchen areas framed by floor-to-ceiling bay windows, ensuring a wealth of natural light and a view over the famed street.

The exterior boasts a bright, natural limestone façade coupled with bronze-coloured French windows. Inspired by the distinctive glaze of Japanese porcelain, the building's balustrades introduce additional artistic flair and texture as well as frame the windows from the outside.