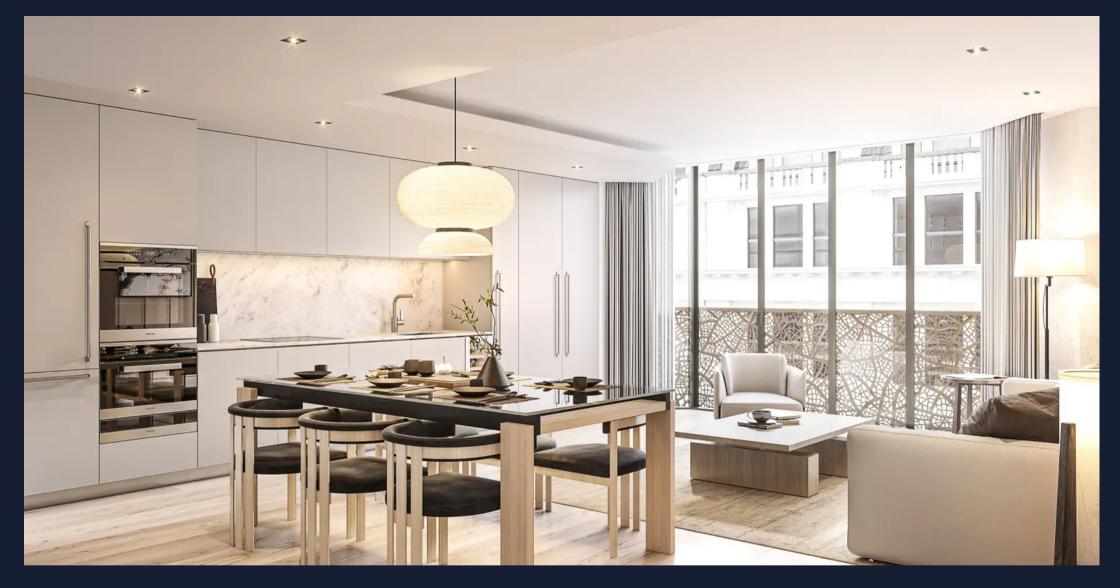

All apartments come with generously proportioned open-plan living and kitchen areas framed by floor-to-ceiling bay windows, ensuring a wealth of natural light and a view over the famed street.

The exterior boasts a bright, natural limestone façade coupled with bronze-coloured French windows. Inspired by the distinctive glaze of Japanese porcelain, the building's balustrades introduce additional artistic flair and texture as well as frame the windows from the outside.