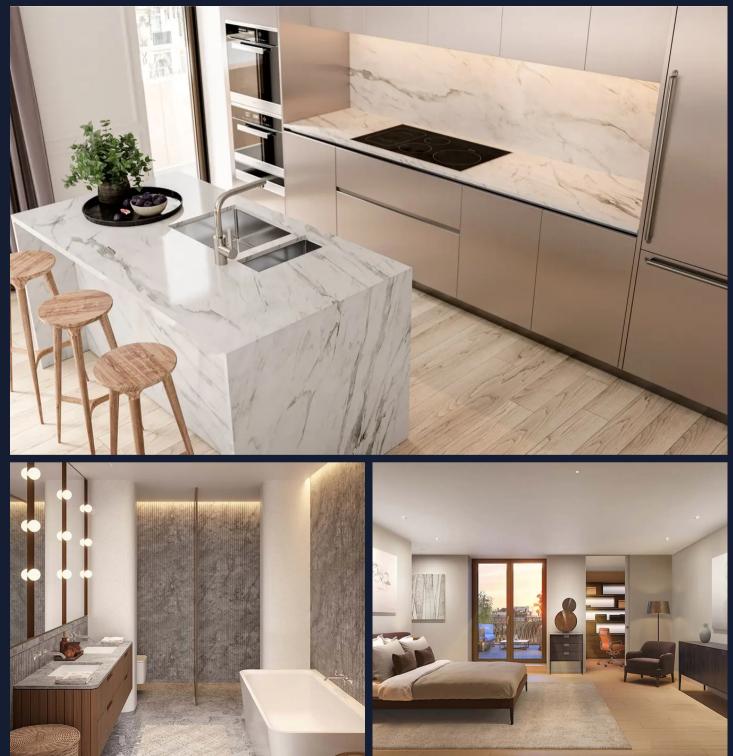

## A107 Marylebone Square

, London

Prime Collection are delighted to Introduce the most eagerly awaited residential development to be formed in Marylebone over recent decades. Nestled in the absolute epicentre of Marylebone Village only a stone's throw from the much-lauded and admired Marylebone High Street quarter, Concord London presents this bespoke development of 54 crafted homes including 14 Penthouses, high-quality retail and restaurants, 24 affordable homes for Westminster's key workers and a community hall to house the Marylebone farmers market, exhibitions and recitals. Marylebone Square will become a hugely renowned and desirable retreat to live or to unwind for the whole Marylebone community.

The development borrows an art deco feel with its anodized bronze aluminium and granite retail façade to its ceramic cladding with 4 glaze colours and powder coated aluminium supports and balconies. The cladding will hold concealed lighting to emit a soft glow at night. Internally there is a 6 storey internal atrium lined with plantings of trees and shrubs to create an inner garden similar to the famous Squares of Marylebone but protected from the elements by an apex glass roof and offering a haven to relax and meet your fellow residents.