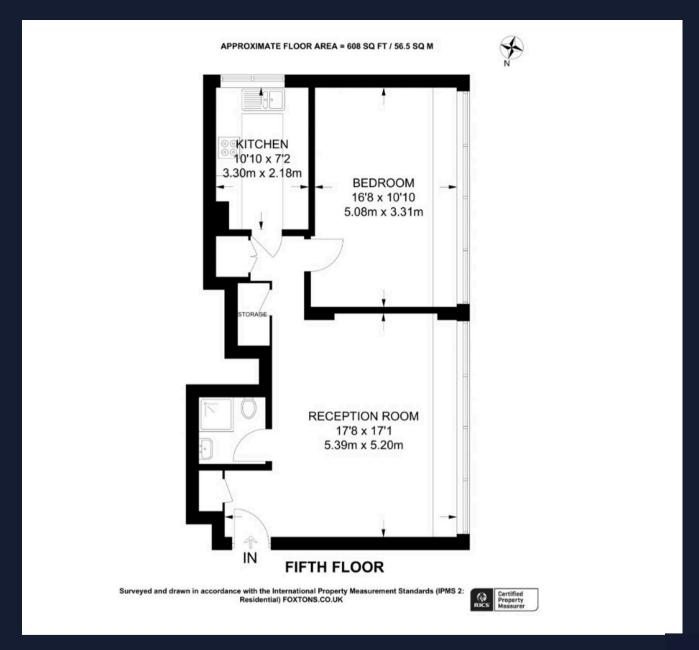

## Consort House Queensway, London

Introducing a tastefully refurbished one-bedroom apartment, ideally located in the sought-after area of Queensway, just a stone's throw away from the picturesque Hyde Park. Situated on the fourth floor of a well-maintained building with a convenient lift, this property provides a peaceful retreat in the heart of the vibrant city. Spanning across a generous 600 square feet, this charming apartment offers a seamless blend of contemporary style and comfortable living spaces.

Upon entering, residents are greeted by a bright and airy living area, complemented by large windows that invite an abundance of natural light. The well-equipped kitchen features modern appliances, making it a delightful space for culinary enthusiasts. The bedroom offers a serene sanctuary for relaxation, complete with ample storage solutions. Additionally, the building benefits from a dedicated porter, ensuring security and convenience for residents.

Council Tax band: TBD

Tenure: Leasehold

- Refurbished One Bed
- Close to Hyde Park
- Queensway
- 600 sqft
- 4th Floor with Lift