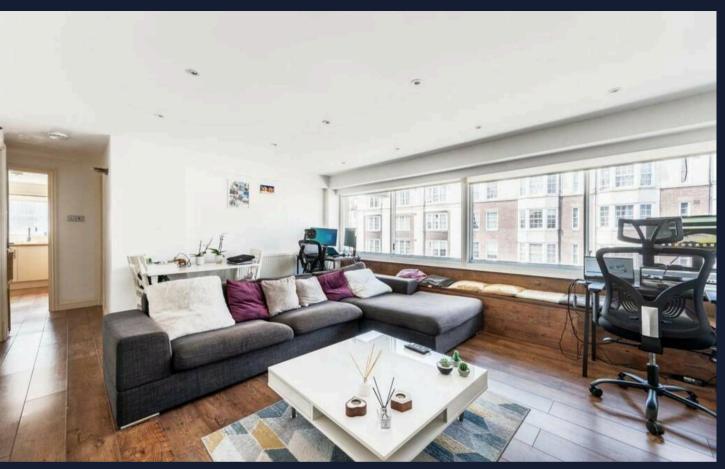

## Consort House Queensway, London

Introducing a tastefully refurbished one-bedroom apartment, ideally located in the sought-after area of Queensway, just a stone's throw away from the picturesque Hyde Park. Situated on the fourth floor of a well-maintained building with a convenient lift, this property provides a peaceful retreat in the heart of the vibrant city. Spanning across a generous 600 square feet, this charming apartment offers a seamless blend of contemporary style and comfortable living spaces.

Upon entering, residents are greeted by a bright and airy living area, complemented by large windows that invite an abundance of natural light. The well-equipped kitchen features modern appliances, making it a delightful space for culinary enthusiasts. The bedroom offers a serene sanctuary for relaxation, complete with ample storage solutions. Additionally, the building benefits from a dedicated porter, ensuring security and convenience for residents.