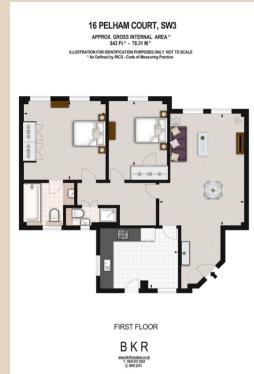

## Pelham Court, South Kensington, SW3

Spacious 2 bed, 2 bath apartment in Chelsea with view of private gardens in Pelham Court. Available furnished or unfurnished. Contact landlord Sasha at 07908 444783 for viewing.