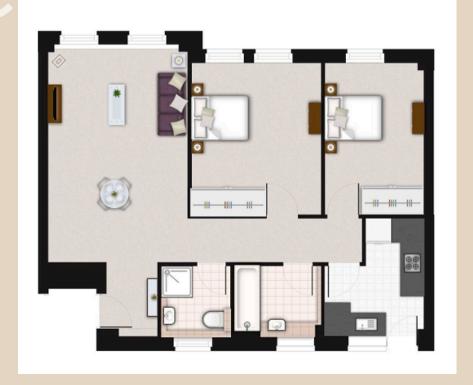

### Pelham Court, South Kensington, SW1W

Spacious newly decorated 2 double bedroom apartment in Chelsea. Features reception/dining room, communal garden views, 2 bathrooms. Rent furnished/unfurnished. Council Tax band: G