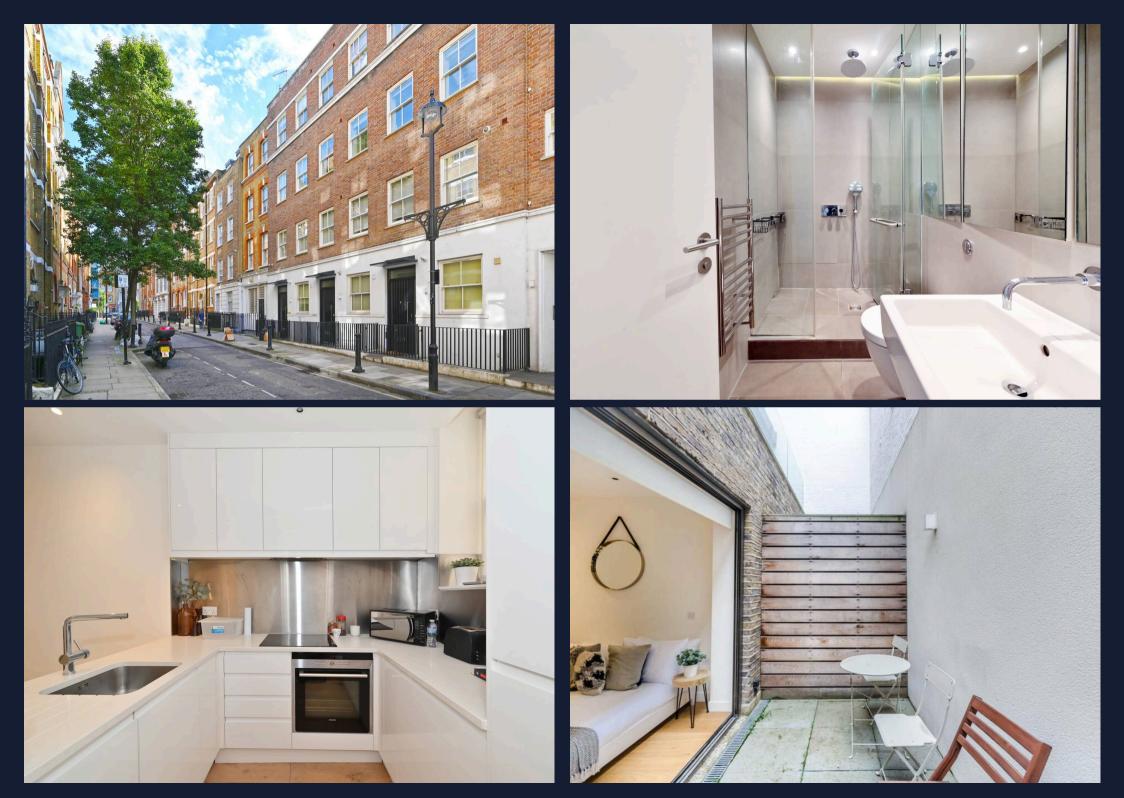

## B, 25 Gosfield Street

London, London

Stylish 2-bed apartment in Fitzrovia, 865 sqft, contemporary design with patio and balcony. Ideal location with great transport links near Regents Park. Perfect urban living in vibrant area.

Council Tax band: TBD

Tenure: Leasehold

- Two Bedrooms Two Bathrooms
- Amazing Transport Links
- Walking Distance from Regents Park
- Contemporary Design
- Prime Location
- Private Patio