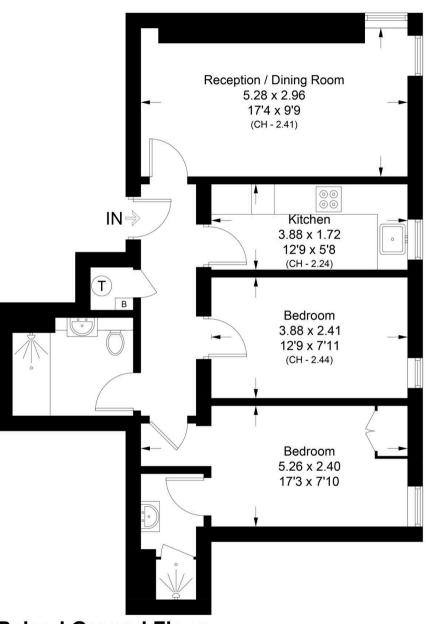

#### Copperfield House, Marylebone High Street, W1U

Approximate Area = 60.3 sq m / 649 sq ft

Raised Ground Floor