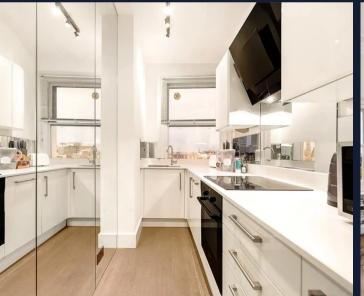

Measuring approximately 700 sqft, the flat is sensibly arranged and well balanced, with wood flooring throughout, spacious reception room, separate kitchen, large double bedroom with built in storage and a modern bathroom.