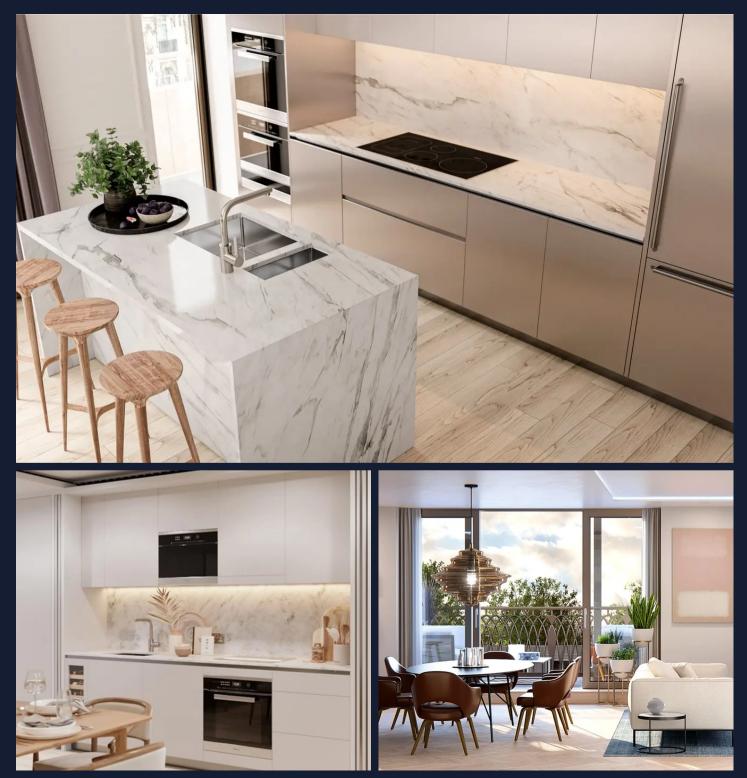

## A204 Marylebone Square

, London

Prime Collection are delighted to offer the most eagerly awaited residential development to be formed in Marylebone over recent decades. Nestled in the absolute epicentre of Marylebone Village only a stone's throw from the much-lauded and admired Marylebone High Street quarter, Concord London presents this bespoke development of 54 crafted homes including 14 Penthouses, high-quality retail and restaurants, 24 affordable homes for Westminster's key workers and a community hall to house the Marylebone farmers market, exhibitions and recitals. Marylebone Square will become a hugely renowned and desirable retreat to live or to unwind for the whole Marylebone community.

The development borrows an art deco feel with its anodized bronze aluminium and granite retail façade to its ceramic cladding with 4 glaze colours and powder coated aluminium supports and balconies. The cladding will hold concealed lighting to emit a soft glow at night. Internally there is a 6 storey internal atrium lined with plantings of trees and shrubs to create an inner garden similar to the famous Squares of Marylebone but protected from the elements by an apex glass roof and offering a haven to relax and meet your fellow residents.