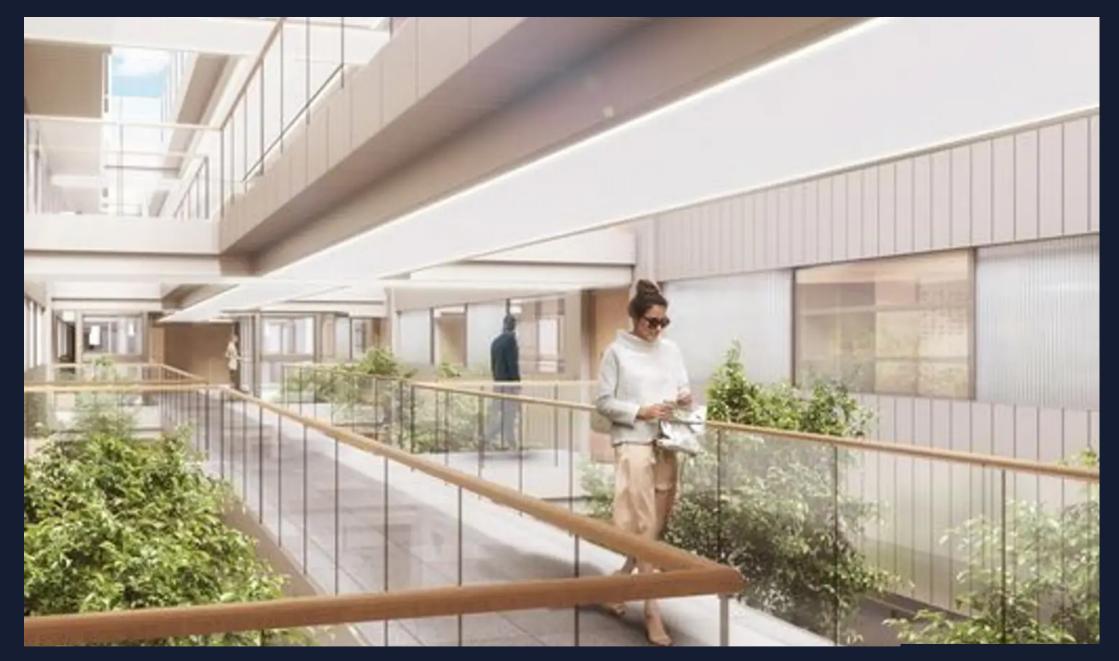

The development borrows an art deco feel with its anodized bronze aluminium and granite retail façade to its ceramic cladding with 4 glaze colours and powder coated aluminium supports and balconies. The cladding will hold concealed lighting to emit a soft glow at night. Internally there is a 6 storey internal atrium lined with plantings of trees and shrubs to create an inner garden similar to the famous Squares of Marylebone but protected from the elements by an apex glass roof and offering a haven to relax and meet your fellow residents.