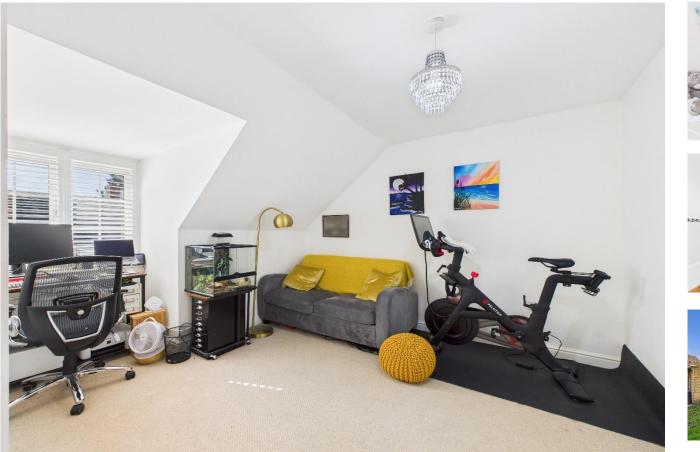

The accommodation briefly comprises entrance hall, cloakroom, living room with French doors opening onto the rear entertaining terrace, a luxury kitchen/dining room with integrated appliances and a WC.

Upstairs, there are 3 double bedrooms, two double rooms on the first floor as well as the family bathroom. The principle bedroom on the second floor with a superb ensuite.

Outside there is an enclosed rear garden with patio terrace ideal for alfresco dining and carport with driveway parking alongside. The property also benefits from bespoke shutters throughout, double glazing and gas central heating.