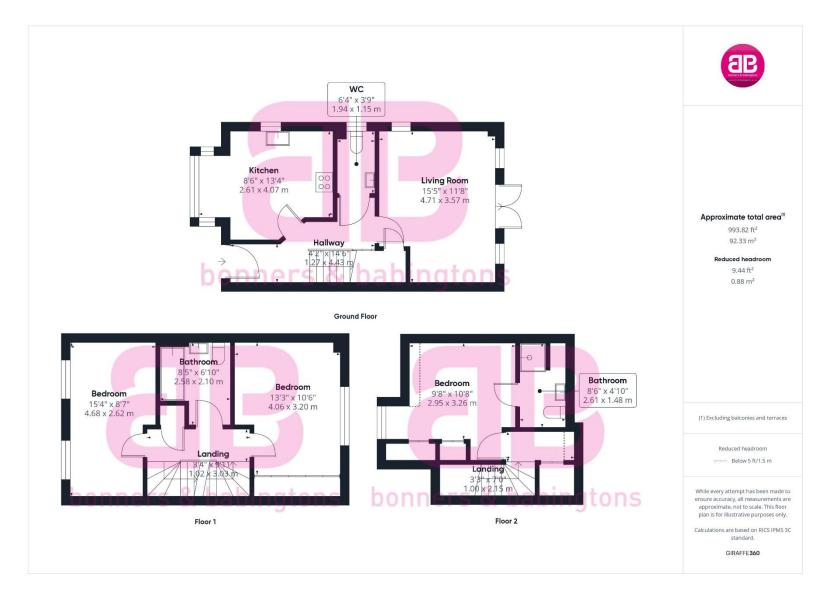

The accommodation briefly comprises entrance hall, cloakroom, living room with French doors opening onto the rear entertaining terrace, a luxury kitchen/dining room with integrated appliances and a WC.

Upstairs, there are 3 double bedrooms, two double rooms on the first floor as well as the family bathroom. The principle bedroom on the second floor with a superb ensuite.

Outside there is an enclosed rear garden with patio terrace ideal for alfresco dining and carport with driveway parking alongside. The property also benefits from bespoke shutters throughout, double glazing and gas central heating.