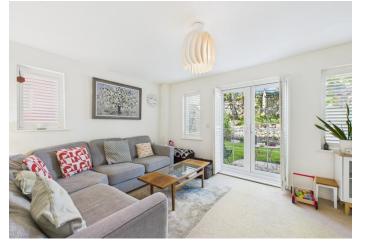

The accommodation briefly comprises entrance hall, cloakroom, living room with French doors opening onto the rear entertaining terrace, a luxury kitchen/dining room with integrated appliances and a WC.