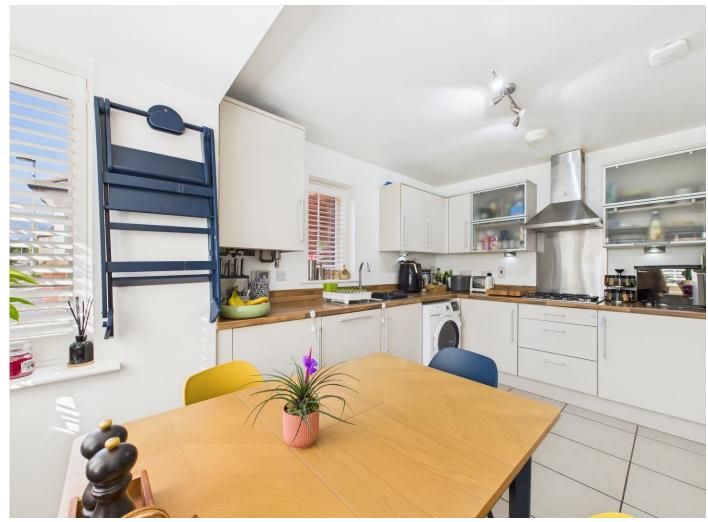

The accommodation briefly comprises entrance hall, cloakroom, living room with French doors opening onto the rear entertaining terrace, a luxury kitchen/dining room with integrated appliances and a WC.