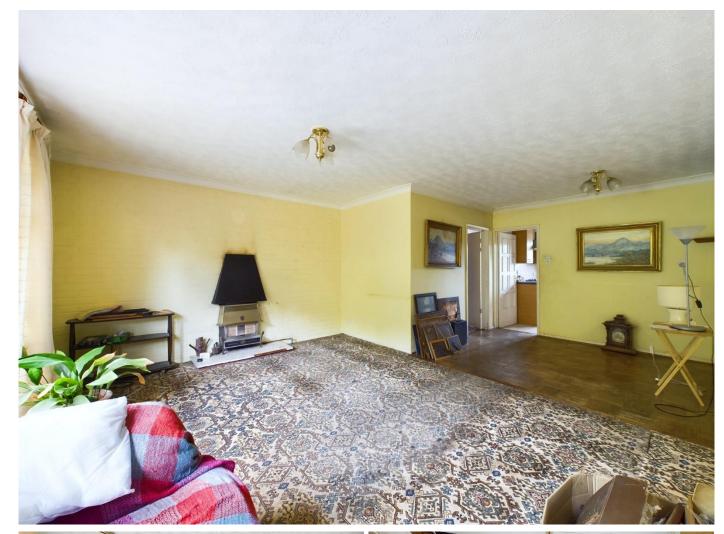

The property consists of a spacious living room which provides patio doors to the sunny rear garden, an additional reception room is located next to the living room. The kitchen provides ample eye and waist level storage units, with space for white goods and extends into a separate utility. In addition, there are two double bedrooms and a family bathroom.