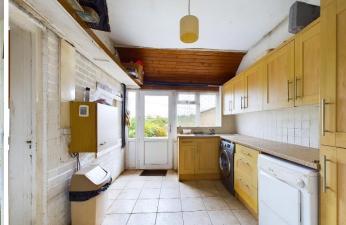

The property consists of a spacious living room which provides patio doors to the sunny rear garden, an additional reception room is located next to the living room. The kitchen provides ample eye and waist level storage units, with space for white goods and extends into a separate utility. In addition, there are two double bedrooms and a family bathroom.