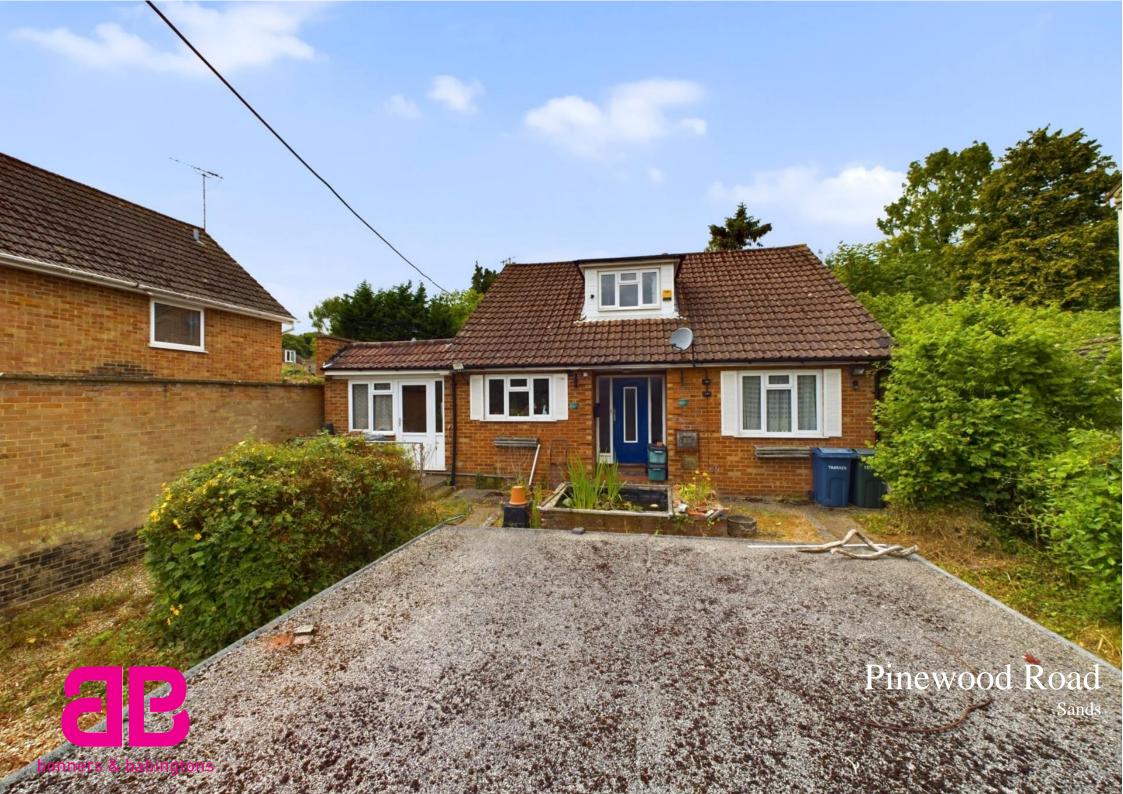

## Pinewood Road Sands Buckinghamshire HP12 4DD

## £530,000

A five bedroom detached home offering versatile living accommodation with large private rear garden, garage and generous parking. The property is located close to High Wycombe Town Centre benefiting from excellent transport links. The property is in need of some updating and is offered For Sale with NO UPPER CHAIN. Near by, the property benefits from several countryside walks as well as local amenities, schools and great transport links with junction 4 of the M40 a short drive from the property.

Upstairs there are two double bedrooms which provide space for wardrobes and a further single, an additional toilet and ample eaves storage.

Outside there is a good size, rear garden, the garden is bordered by trees and bushes providing privacy. To the front of the property, there is a horseshoe driveway parking for multiple vehicles with a double garage with power.