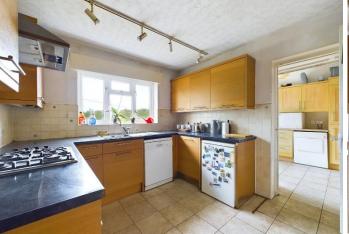

The property consists of a spacious living room which provides patio doors to the sunny rear garden, an additional reception room is located next to the living room. The kitchen provides ample eye and waist level storage units, with space for white goods and extends into a separate utility. In addition, there are two double bedrooms and a family bathroom.