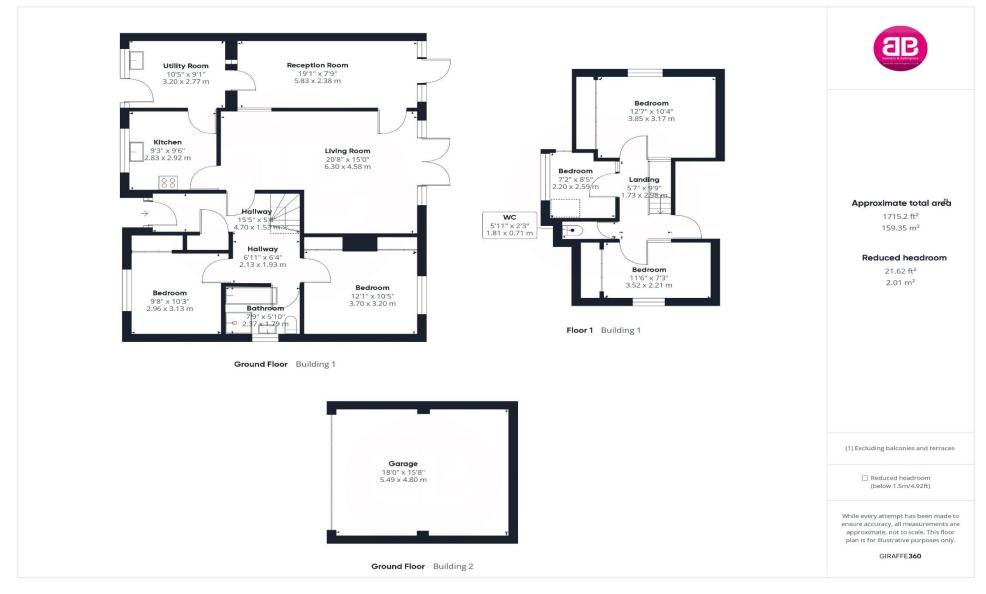

The property consists of a spacious living room which provides patio doors to the sunny rear garden, an additional reception room is located next to the living room. The kitchen provides ample eye and waist level storage units, with space for white goods and extends into a separate utility. In addition, there are two double bedrooms and a family bathroom.

Upstairs there are two double bedrooms which provide space for wardrobes and a further single, an additional toilet and ample eaves storage.

Outside there is a good size, rear garden, the garden is bordered by trees and bushes providing privacy. To the front of the property, there is a horseshoe driveway parking for multiple vehicles with a double garage with power.