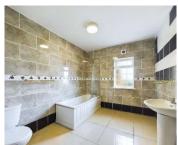

Upon entering the property a large hallway is found which runs straight through to the kitchen and has connecting doors to all ground floor rooms. The main reception rooms are to the left are large and the first two have been made into one. Conversion back to two separate rooms is possible. The kitchen is found at the rear and two the right hand side three separate rooms are found and could either be used as bedrooms or further reception rooms. There is also a large family bathroom on the ground floor.