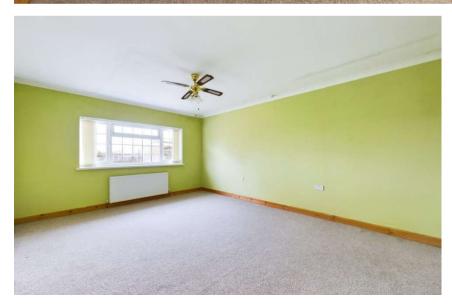

Upon entering the property a large hallway is found which runs straight through to the kitchen and has connecting doors to all ground floor rooms. The main reception rooms are to the left are large and the first two have been made into one. Conversion back to two separate rooms is possible. The kitchen is found at the rear and two the right hand side three separate rooms are found and could either be used as bedrooms or further reception rooms. There is also a large family bathroom on the ground floor.