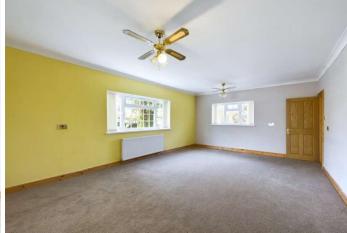

Upon entering the property a large hallway is found which runs straight through to the kitchen and has connecting doors to all ground floor rooms. The main reception rooms are to the left are large and the first two have been made into one. Conversion back to two separate rooms is possible. The kitchen is found at the rear and two the right hand side three separate rooms are found and could either be used as bedrooms or further reception rooms. There is also a large family bathroom on the ground floor.