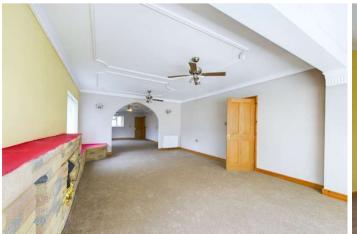

Upon entering the property a large hallway is found which runs straight through to the kitchen and has connecting doors to all ground floor rooms. The main reception rooms are to the left are large and the first two have been made into one. Conversion back to two separate rooms is possible. The kitchen is found at the rear and two the right hand side three separate rooms are found and could either be used as bedrooms or further reception rooms. There is also a large family bathroom on the ground floor.