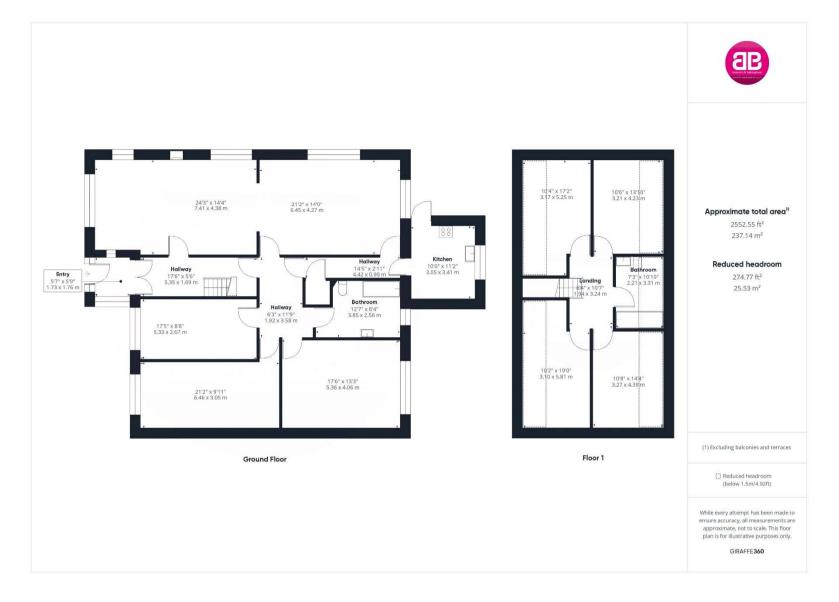

Upon entering the property a large hallway is found which runs straight through to the kitchen and has connecting doors to all ground floor rooms. The main reception rooms are to the left are large and the first two have been made into one. Conversion back to two separate rooms is possible. The kitchen is found at the rear and two the right hand side three separate rooms are found and could either be used as bedrooms or further reception rooms. There is also a large family bathroom on the ground floor.

On the the first floor there are four bedrooms and another bathroom.

Outside the rear garden needs some attention however from its elevated position views over the Chiltern countryside can be enjoyed. The front has an are of grass and hard standing allowing for off street car parking for 3 plus vehicles.