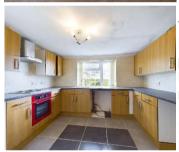

Upon entering the property a large hallway is found which runs straight through to the kitchen and has connecting doors to all ground floor rooms. The main reception rooms are to the left are large and the first two have been made into one. Conversion back to two separate rooms is possible. The kitchen is found at the rear and two the right hand side three separate rooms are found and could either be used as bedrooms or further reception rooms. There is also a large family bathroom on the ground floor.