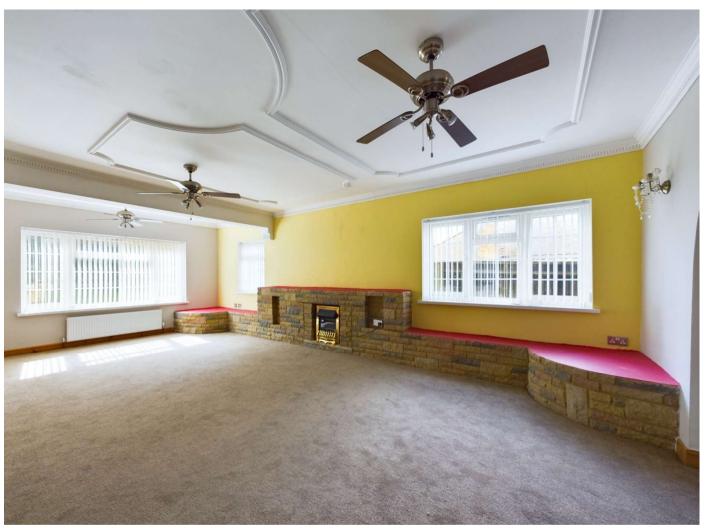

Upon entering the property a large hallway is found which runs straight through to the kitchen and has connecting doors to all ground floor rooms. The main reception rooms are to the left are large and the first two have been made into one. Conversion back to two separate rooms is possible. The kitchen is found at the rear and two the right hand side three separate rooms are found and could either be used as bedrooms or further reception rooms. There is also a large family bathroom on the ground floor.