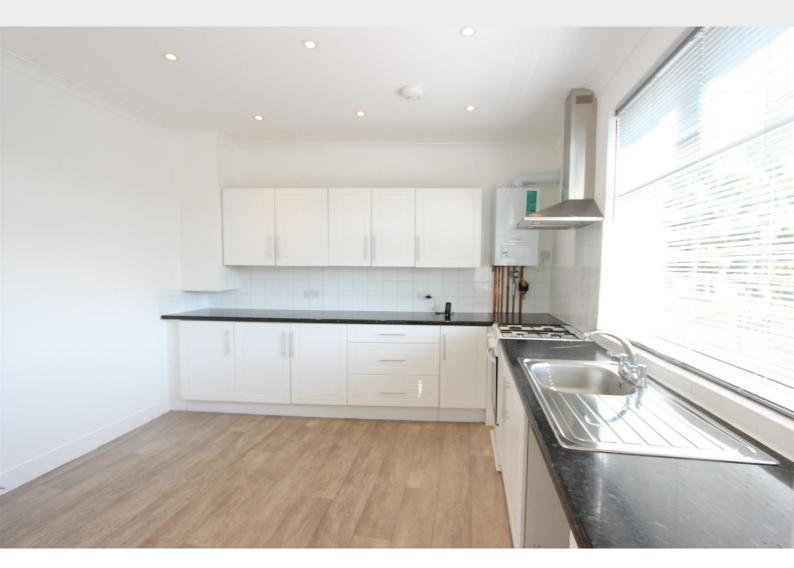

The property features a large lounge, modern fitted kitchen, stylish tiled bathroom, recently decorated interiors with thick carpeting, gas central heating, and double-glazed windows. Off-street, non-allocated parking is also available.