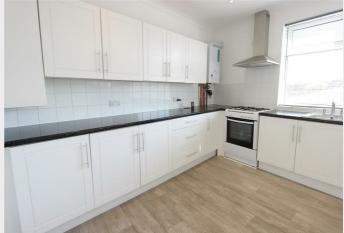

The property features a large lounge, modern fitted kitchen, stylish tiled bathroom, recently decorated interiors with thick carpeting, gas central heating, and double-glazed windows. Off-street, non-allocated parking is also available.