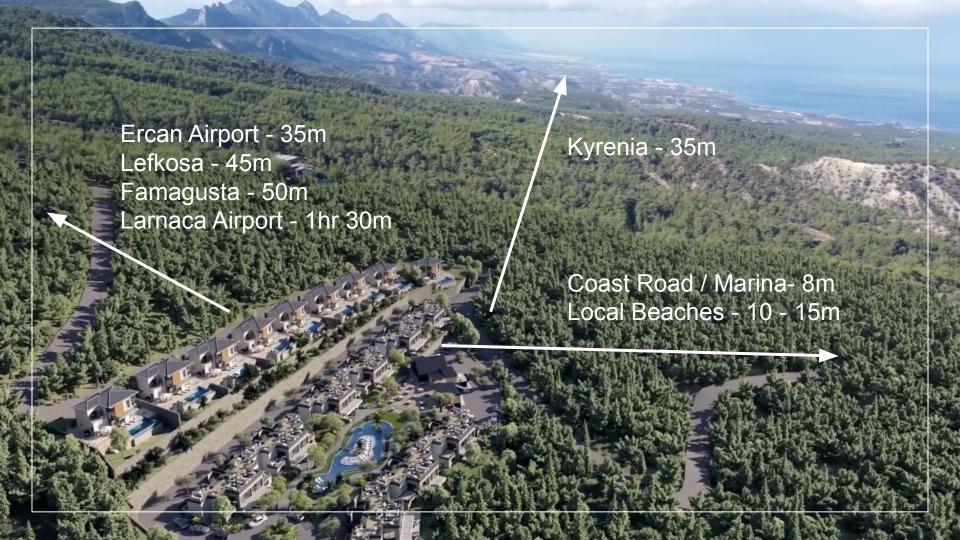

- ERCAN AIRPORT 35 minutes
- ☐ LARNACA AIRPORT 1hr 30 minutes
- □ KYRENIA - 35 minutes
- ☐ FAMAGUSTA- 50 minutes
- □ LEFKOSA- 45 minutes
- □ LOCAL MARINA- 8 minutes
- □ BEACHES- 10 15 minutes
- SUPERMARKETS 8 10 minutes
- □ RESTAURANTS 0 15 minutes