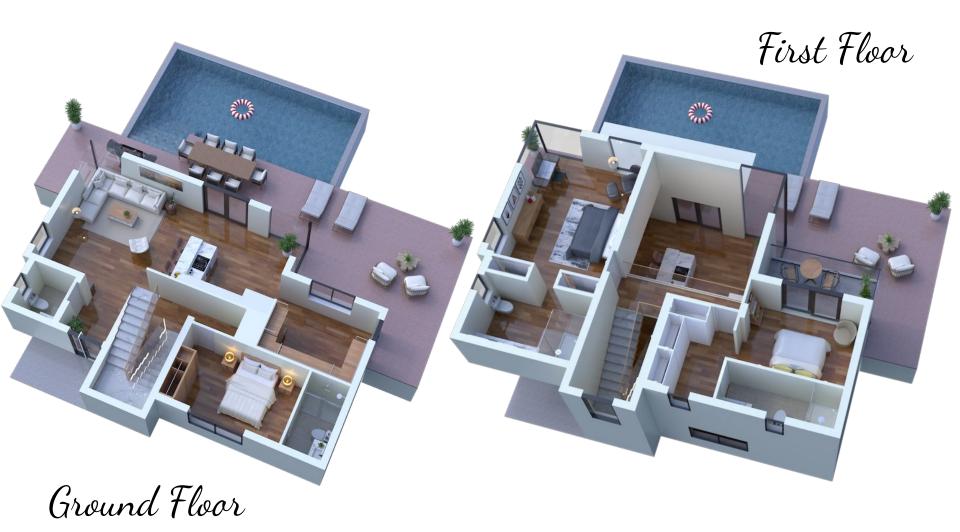

# Aspens Villas

- □ 187m2 COVERED AREA
- □ 3 EN-SUITE BEDROOMS
- □ UTILITY ROOM
- □ THERMALLY CLADDED
- □ UNDERFLOOR HEATING
- □ CENTRALISED COOLING
- □ SMART HOME TECHNOLOGY
- SAHP WATER HEATING
- ☐ INFINITY EDGED SWIMMING POOL
- □ INTEGRATED WHITE GOODS
- □ OPTIONAL BASEMENT