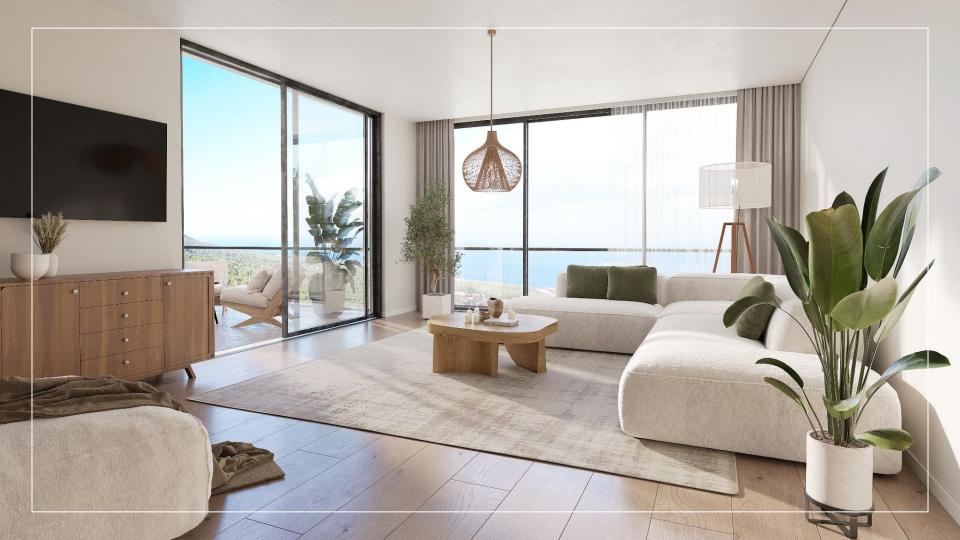

# Aspens Villas

- □ 187m2 COVERED AREA
- □ 3 EN-SUITE BEDROOMS
- □ UTILITY ROOM
- □ THERMALLY CLADDED
- □ UNDERFLOOR HEATING
- □ CENTRALISED COOLING
- □ SMART HOME TECHNOLOGY
- SAHP WATER HEATING
- ☐ INFINITY EDGED SWIMMING POOL
- □ INTEGRATED WHITE GOODS
- □ OPTIONAL BASEMENT

- □ THERMALLY CLADDED HOMES
- ☐ CENTRALISED AIR-CONDITIONING
- UNDERFLOOR HEATING
- SPECIALIST WATER HEATING
- PORCELAIN FLOORING
- PORCELAIN WORKTOPS

Unique & Inspiring Homes