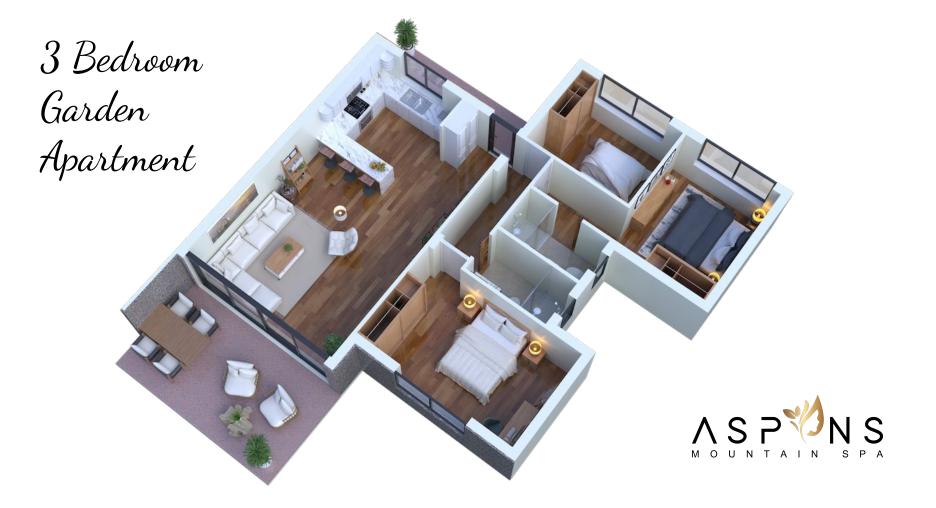

## Garden Apartments

- □ 3 BEDROOMS (1 x EN-SUITE)
- □ 107.5m2 COVERED AREA
- 16m2 TERRACE
- THERMALLY CLADDED
- UNDERFLOOR HEATING
- □ CENTRALISED COOLING

Launch Price: £299,950