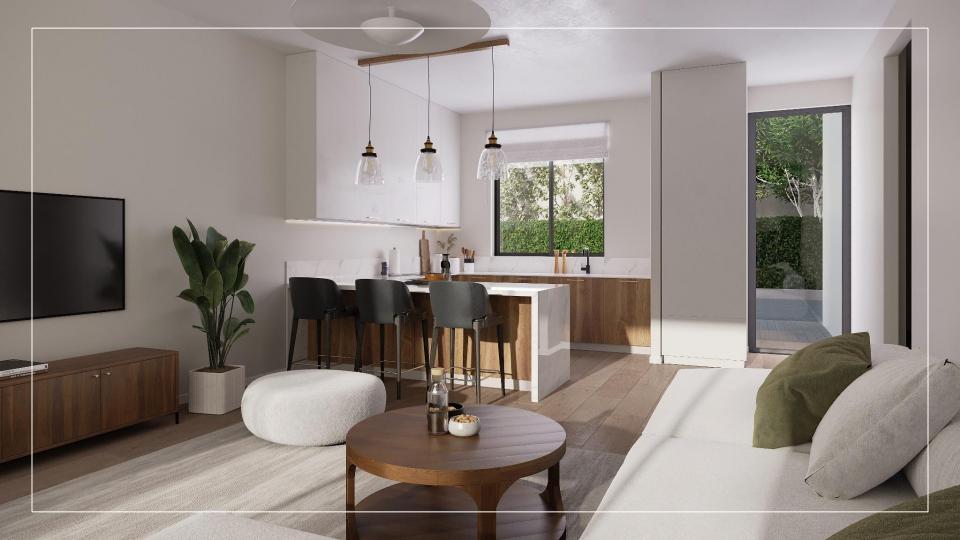

# Penthouse Apartments

- □ 2 BEDROOMS (1 x EN-SUITE)
- 83m2 COVERED AREA
- 16m2 TERRACE
- ☐ 6om2 ROOF TERRACE
- ☐ THERMALLY CLADDED
- UNDERFLOOR HEATING
- □ CENTRALISED COOLING

Launch Price: £229,950

## Garden Apartments

- □ 3 BEDROOMS (1 x EN-SUITE)
- □ 107.5m2 COVERED AREA
- 16m2 TERRACE
- THERMALLY CLADDED
- UNDERFLOOR HEATING
- □ CENTRALISED COOLING

Launch Price: £299,950