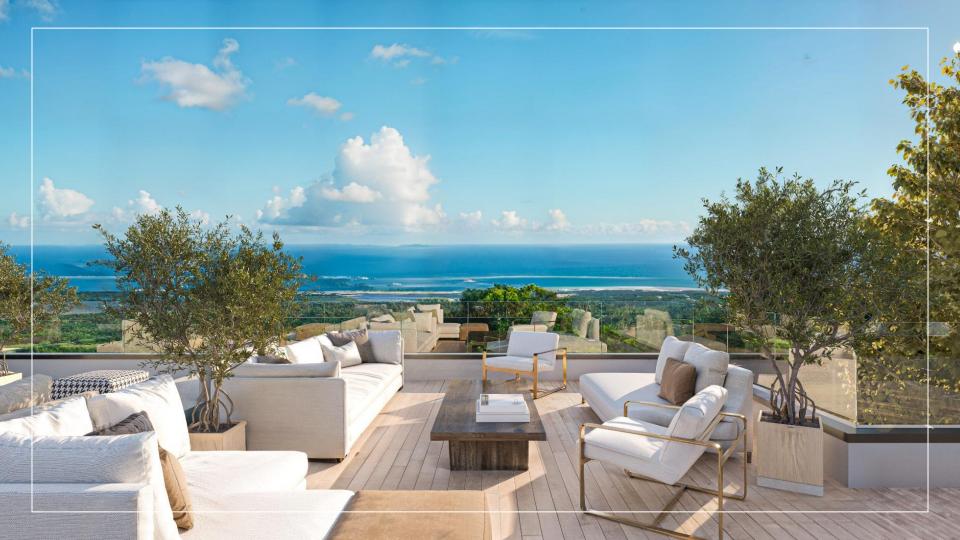

#### Elegance & Privacy

Karaagac is a unique location in the hills of the Esentepe region on the East coast of North Cyprus. It's a peaceful, scenic location away from the hustle and bustle of the developments along the main Coast road. This is truly a location to enjoy nature and experience vibrant energy at its very best! For the adventurous, there are miles and miles of tracks to hike / cycle. If you are looking to wind down, simply soak in the Mountains energy and enjoy the Aspens boutique facilities.

#### Site Facilities

- ASPENS LODGE RESTAURANT
- □ 24hr GYMNASIUM
- MANAGEMENT OFFICES
- □ HAMMAM
- □ SAUNA
- □ STEAM ROOM
- MASSAGE ROOMS
- □ BEAUTY ROOMS
- ALTERNATIVE HEALING FACILITIES