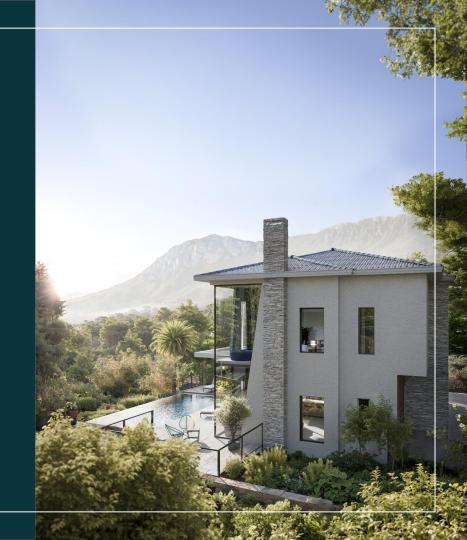

# Aspens Villas

- □ 187m2 COVERED AREA
- □ 3 EN-SUITE BEDROOMS
- □ UTILITY ROOM
- □ THERMALLY CLADDED
- □ UNDERFLOOR HEATING
- □ CENTRALISED COOLING
- □ SMART HOME TECHNOLOGY
- SAHP WATER HEATING
- ☐ INFINITY EDGED SWIMMING POOL
- □ INTEGRATED WHITE GOODS
- □ OPTIONAL BASEMENT