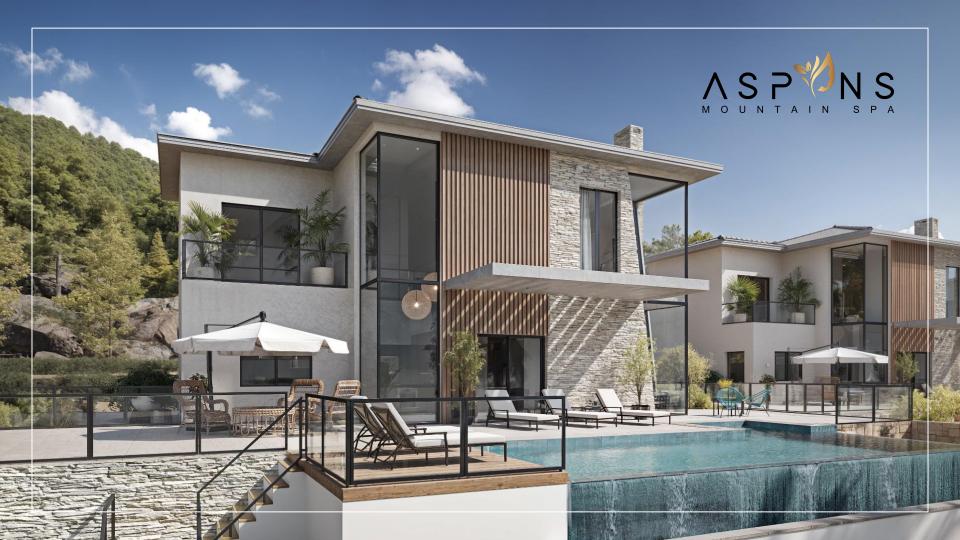

The Aspens Mountain Spa is a newly launched boutique spa development nestled in the hills of Karaağaç, a region offering unparalleled scenic views of the North Cyprus coastline. The Aspens consists of 45 residential homes that benefit from a luxury spa, gymnasium, restaurant and alternative healing centre. Construction is due to start in August 2024 with a completion date of December 2026.

# Aspens Villas

- □ 187m2 COVERED AREA
- □ 3 EN-SUITE BEDROOMS
- □ UTILITY ROOM
- □ THERMALLY CLADDED
- □ UNDERFLOOR HEATING
- □ CENTRALISED COOLING
- □ SMART HOME TECHNOLOGY
- SAHP WATER HEATING
- ☐ INFINITY EDGED SWIMMING POOL
- □ INTEGRATED WHITE GOODS
- □ OPTIONAL BASEMENT