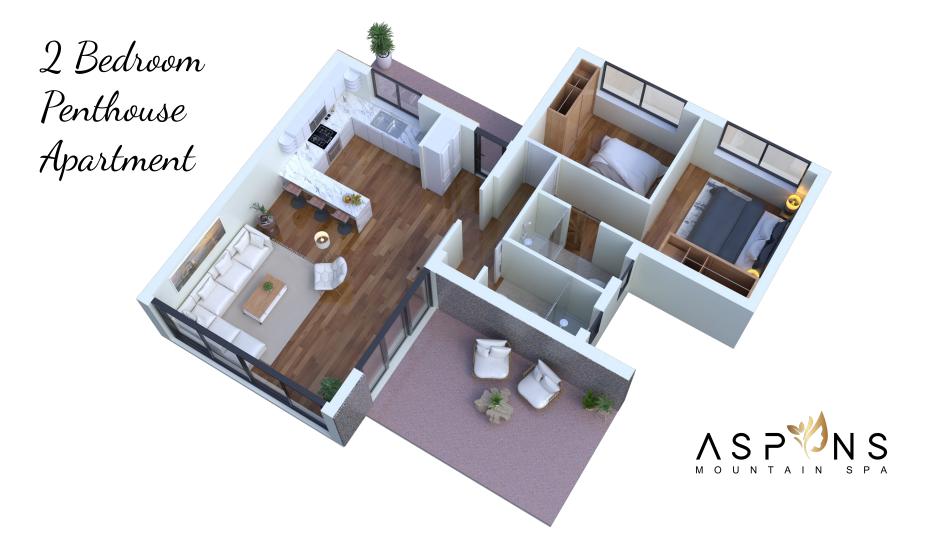

# Penthouse Apartments

- □ 2 BEDROOMS (1 x EN-SUITE)
- 83m2 COVERED AREA
- 16m2 TERRACE
- ☐ 6om2 ROOF TERRACE
- ☐ THERMALLY CLADDED
- UNDERFLOOR HEATING
- □ CENTRALISED COOLING

Launch Price: £229,950