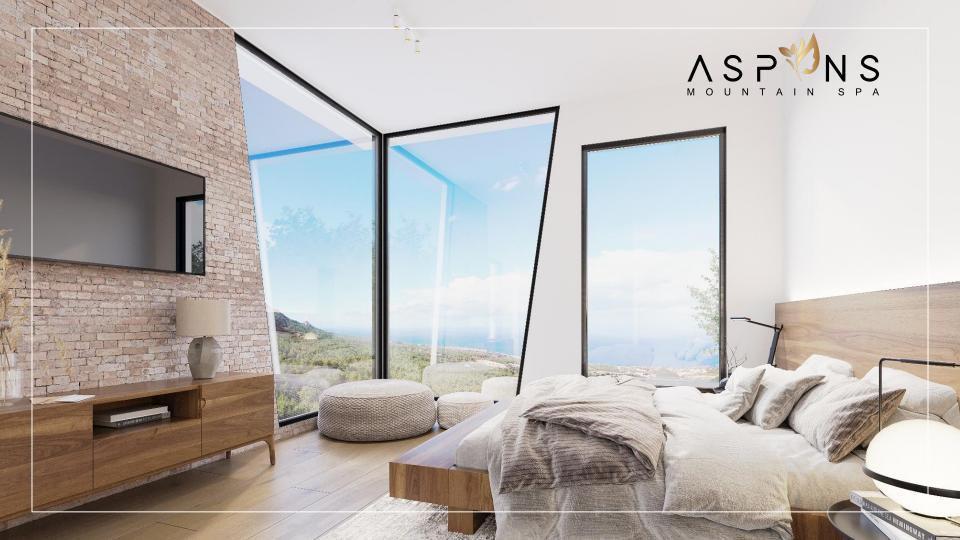

# Aspens Villas

- □ 187m2 COVERED AREA
- □ 3 EN-SUITE BEDROOMS
- □ UTILITY ROOM
- □ THERMALLY CLADDED
- □ UNDERFLOOR HEATING
- □ CENTRALISED COOLING
- □ SMART HOME TECHNOLOGY
- SAHP WATER HEATING
- ☐ INFINITY EDGED SWIMMING POOL
- □ INTEGRATED WHITE GOODS
- □ OPTIONAL BASEMENT

- □ THERMALLY CLADDED HOMES
- ☐ CENTRALISED AIR-CONDITIONING
- UNDERFLOOR HEATING
- SPECIALIST WATER HEATING
- PORCELAIN FLOORING
- PORCELAIN WORKTOPS

Unique & Inspiring Homes