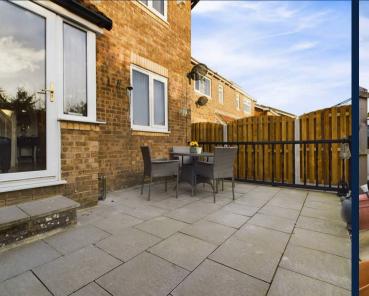

# Garden

The garden offers a tranquil space to relax with a paved patio, artificial lawn and mature border planting areas.