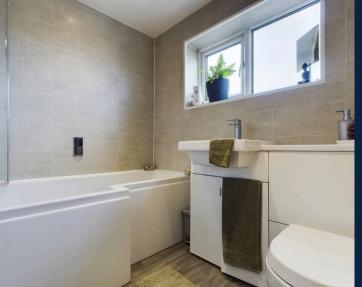

#### Bathroom

7' 8" x 5' 6" (2.33m x 1.68m)

The family bathroom features a 3-piece suite, which includes a 'P' shape panelled bath, a low level W.C., a hand basin sat on a modern vanity unit, and a shower over the bath. Additionally, this bathroom offers the convenience of gas central heating and double glazing.