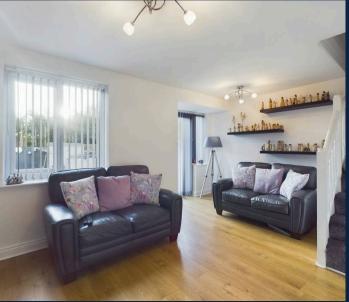

# Lounge

16' 3" x 11' 2" (4.96m x 3.41m)

The lounge =benefits from gas central heating, ensuring a cozy and comfortable atmosphere during colder months. The gas fire adds an extra touch of warmth and ambiance to the room and double glazing is in place, providing excellent insulation and energy efficiency for a peaceful living environment.

# Dining room

13' 3" x 7' 4" (4.03m x 2.23m)

The Dining room is equipped with the convenience of large storage cupboards, gas central heating and the added comfort of double glazing.