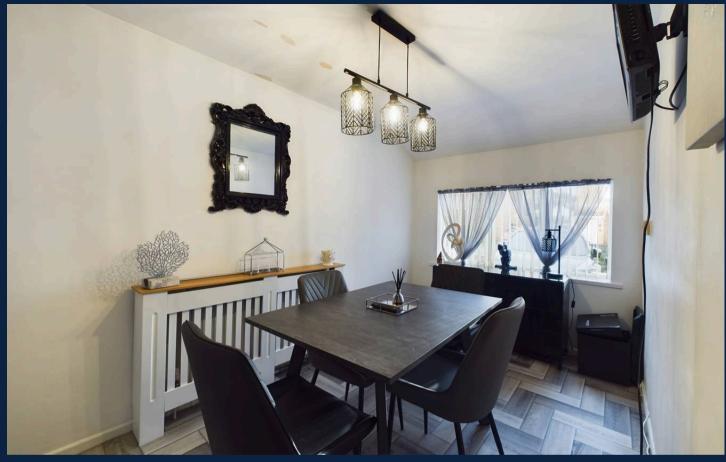

# Dining room

13' 3" x 7' 4" (4.03m x 2.23m)

The Dining room is equipped with the convenience of large storage cupboards, gas central heating and the added comfort of double glazing.