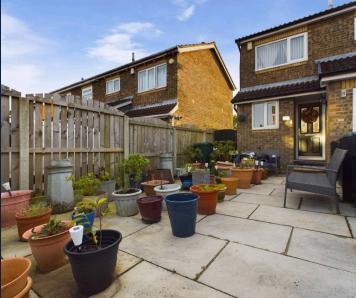

# Garden

The garden offers a tranquil space to relax with a paved patio, artificial lawn and mature border planting areas.