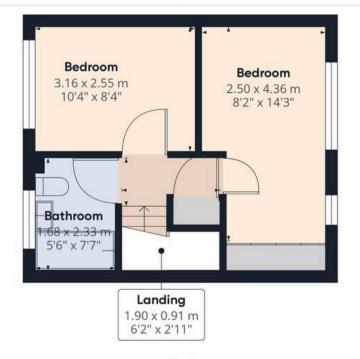

#### Master bedroom

14' 4" x 8' 2" (4.36m x 2.50m)

The bedroom boasts a lovely modern decor and is adorned with modern flooring. It is equipped with the convenience of fitted wardrobes, as well as the comfort of gas central heating and double glazing.

#### Bedroom 2

10' 4" x 8' 4" (3.16m x 2.55m)

The bedroom boasts a lovely modern decor and is adorned with modern flooring.

#### Bathroom

7' 8" x 5' 6" (2.33m x 1.68m)

The family bathroom features a 3-piece suite, which includes a 'P' shape panelled bath, a low level W.C., a hand basin sat on a modern vanity unit, and a shower over the bath. Additionally, this bathroom offers the convenience of gas central heating and double glazing.

# Stairs and landing

Giving access to both bedrooms and house bathroom.

# Approximate total area

59.15 m<sup>2</sup> 636.67 ft<sup>2</sup>