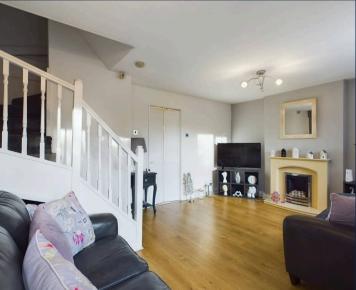

# Lounge

16' 3" x 11' 2" (4.96m x 3.41m)

The lounge =benefits from gas central heating, ensuring a cozy and comfortable atmosphere during colder months. The gas fire adds an extra touch of warmth and ambiance to the room and double glazing is in place, providing excellent insulation and energy efficiency for a peaceful living environment.