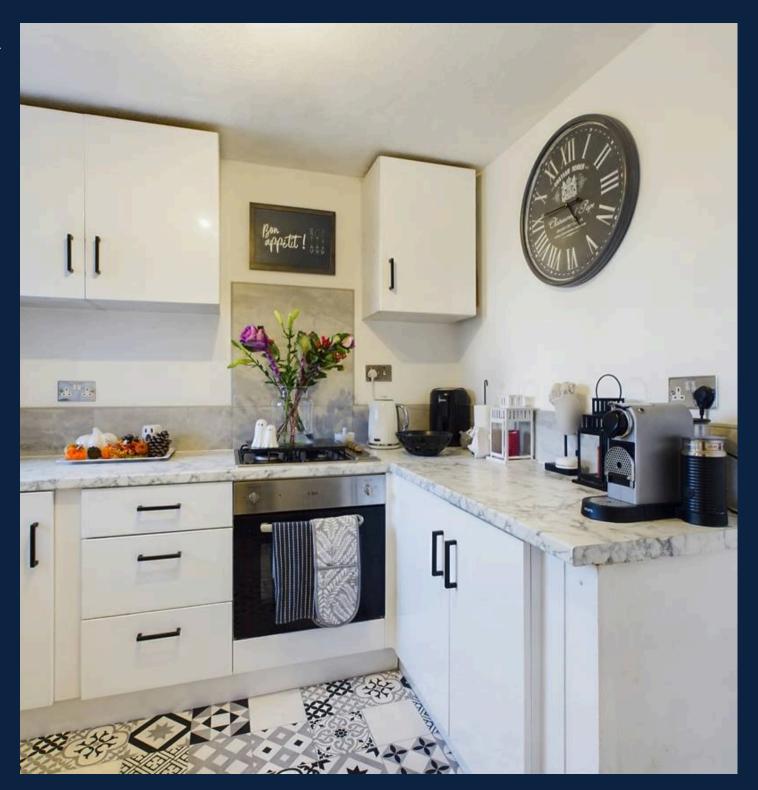

#### Kitchen

9' 1" x 8' 2" (2.78m x 2.48m)

The kitchen is equipped with a variety of wall and base units, providing ample storage space.

Additionally, there is a generous amount of workspace available. You will also find a convenient 1 bowl sink unit with a drainer, an gas hob, an electric oven, as well as the added comfort of gas central heating and double glazing.