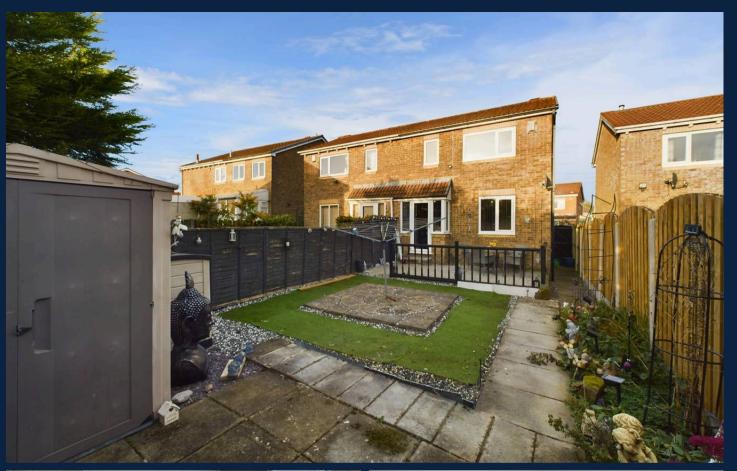

# Garden

The garden offers a tranquil space to relax with a paved patio, artificial lawn and mature border planting areas.

# Front Garden

The front garden is fully paved and enclosed, offering a low maintenance yard with path leading to the front door.