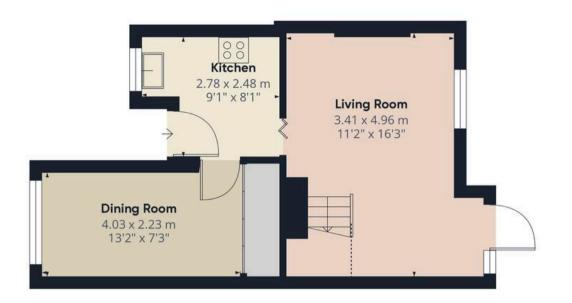

#### Kitchen

9' 1" x 8' 2" (2.78m x 2.48m)

The kitchen is equipped with a variety of wall and base units, providing ample storage space.

Additionally, there is a generous amount of workspace available. You will also find a convenient 1 bowl sink unit with a drainer, an gas hob, an electric oven, as well as the added comfort of gas central heating and double glazing.

# Lounge

16' 3" x 11' 2" (4.96m x 3.41m)

The lounge =benefits from gas central heating, ensuring a cozy and comfortable atmosphere during colder months. The gas fire adds an extra touch of warmth and ambiance to the room and double glazing is in place, providing excellent insulation and energy efficiency for a peaceful living environment.

# Dining room

13' 3" x 7' 4" (4.03m x 2.23m)

The Dining room is equipped with the convenience of large storage cupboards, gas central heating and the added comfort of double glazing.

#### Floor 0

Floor 1

# Approximate total area

59.15 m<sup>2</sup> 636.67 ft<sup>2</sup>