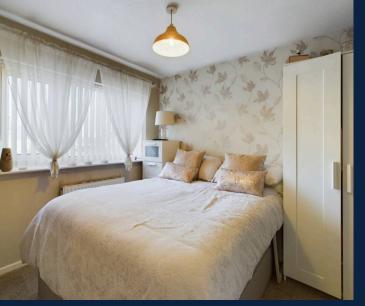

#### Master bedroom

14' 4" x 8' 2" (4.36m x 2.50m)

The bedroom boasts a lovely modern decor and is adorned with modern flooring. It is equipped with the convenience of fitted wardrobes, as well as the comfort of gas central heating and double glazing.

#### Bedroom 2

10' 4" x 8' 4" (3.16m x 2.55m)

The bedroom boasts a lovely modern decor and is adorned with modern flooring.