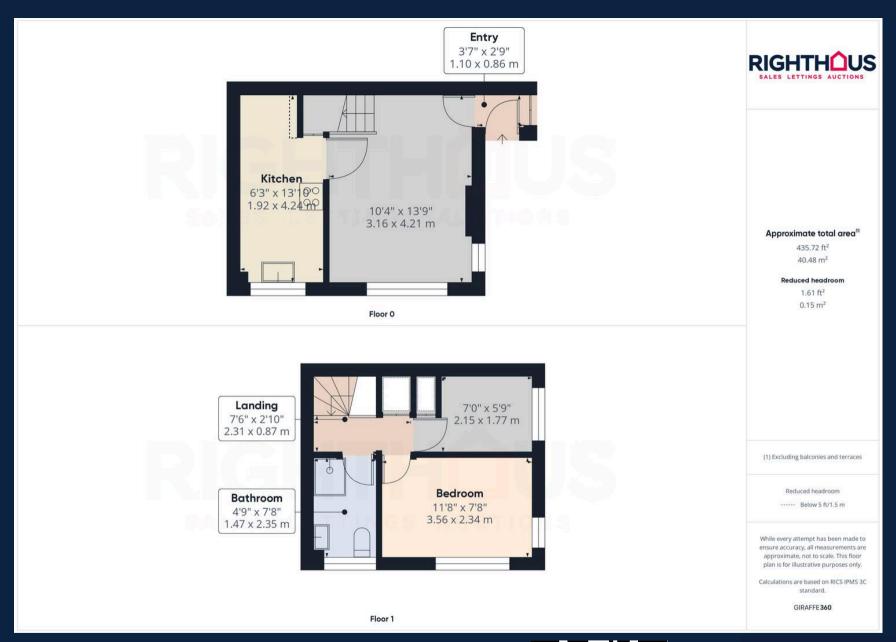

#### **Entrance vestibule**

Giving access to the lounge. Also benefitting from storage and gas central heating.

### Lounge

13' 10" x 10' 4" (4.21m x 3.16m)

The lounge benefits from gas central heating, ensuring a cozy and comfortable atmosphere during colder months. The gas fire adds an extra touch of warmth and ambiance to the room and double glazing is in place, providing excellent insulation and energy efficiency for a peaceful living environment.

#### Kitchen

13' 11" x 6' 4" (4.24m x 1.94m)

The kitchen is equipped with a variety of wall and base units, providing ample storage space.

Additionally, there is a generous amount of workspace available. You will also find a convenient 1 bowl sink unit with a drainer, an gas hob, an electric oven, as well as the added comfort of gas central heating and double glazing.

## Stairs and landing

Giving access to the two bedrooms and house bathroom.

#### Master bedroom

11' 8" x 7' 8" (3.56m x 2.34m)

The bedroom is beautifully adorned with modern decor and flooring, which adds a touch of elegance to the space. Additionally, you will be pleased to know that it benefits from the convenience of gas central heating and the added comfort of double glazing.

#### Bedroom 2

7' 1" x 5' 10" (2.15m x 1.77m)

The bedroom is beautifully adorned with modern decor and flooring, which adds a touch of elegance to the space. Additionally, you will be pleased to know that it benefits from the convenience of gas central heating and the added comfort of double glazing.

#### Shower room

7' 9" x 4' 10" (2.35m x 1.47m)

The shower room is tastefully adorned with elegant tiles, creating a visually pleasing atmosphere. It boasts a luxurious three-piece suite, consisting of a comfortable low level W.C., a stylish hand basin, and a spacious shower cubicle, perfect for unwinding after a long day. Furthermore, this delightful bathroom is equipped with the convenience of gas central heating, ensuring a cozy and warm experience, and the added benefit of double glazing, providing both insulation and tranquility.