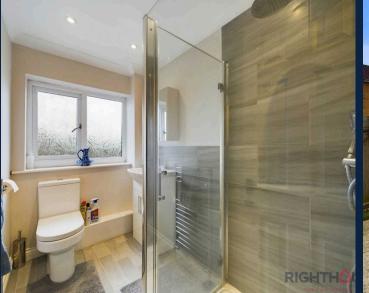

#### Shower room

7' 9" x 4' 10" (2.35m x 1.47m)

The shower room is tastefully adorned with elegant tiles, creating a visually pleasing atmosphere. It boasts a luxurious three-piece suite, consisting of a comfortable low level W.C., a stylish hand basin, and a spacious shower cubicle, perfect for unwinding after a long day. Furthermore, this delightful bathroom is equipped with the convenience of gas central heating, ensuring a cozy and warm experience, and the added benefit of double glazing, providing both insulation and tranquility.