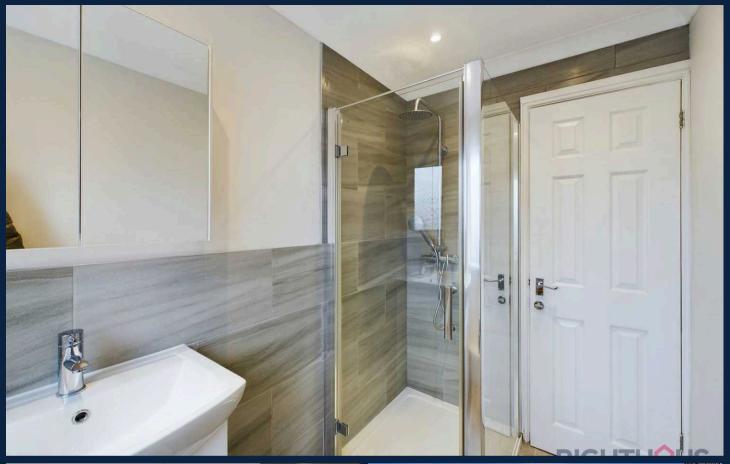

#### Shower room

7' 9" x 4' 10" (2.35m x 1.47m)

The shower room is tastefully adorned with elegant tiles, creating a visually pleasing atmosphere. It boasts a luxurious three-piece suite, consisting of a comfortable low level W.C., a stylish hand basin, and a spacious shower cubicle, perfect for unwinding after a long day. Furthermore, this delightful bathroom is equipped with the convenience of gas central heating, ensuring a cozy and warm experience, and the added benefit of double glazing, providing both insulation and tranquility.