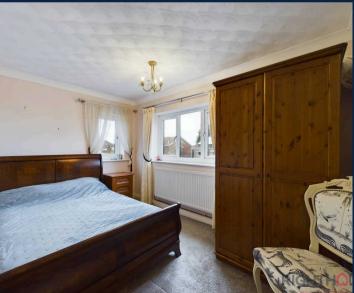

#### Master bedroom

11' 8" x 7' 8" (3.56m x 2.34m)

The bedroom is beautifully adorned with modern decor and flooring, which adds a touch of elegance to the space. Additionally, you will be pleased to know that it benefits from the convenience of gas central heating and the added comfort of double glazing.