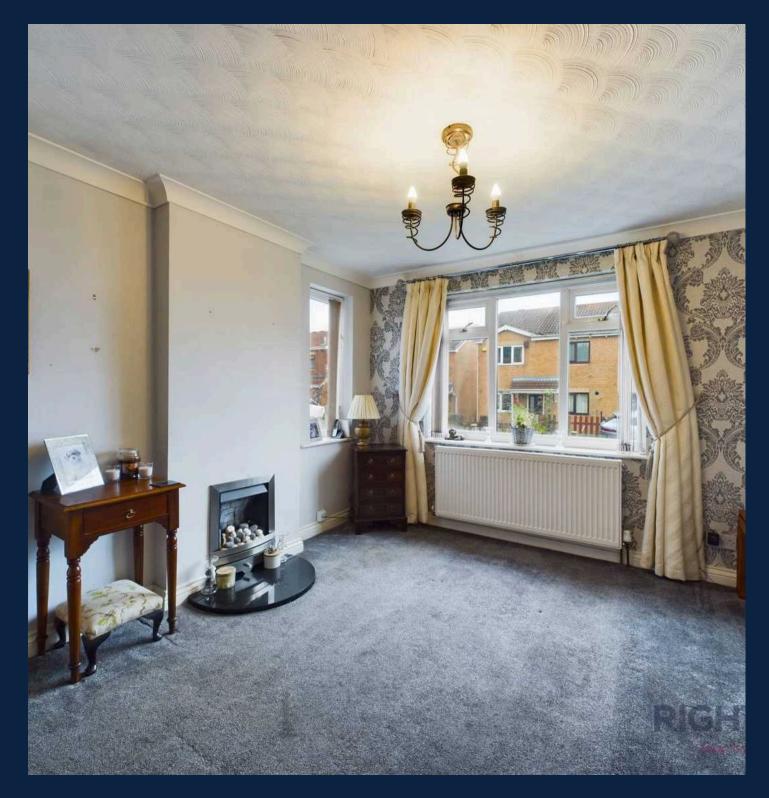

### Lounge

13' 10" x 10' 4" (4.21m x 3.16m)

The lounge benefits from gas central heating, ensuring a cozy and comfortable atmosphere during colder months. The gas fire adds an extra touch of warmth and ambiance to the room and double glazing is in place, providing excellent insulation and energy efficiency for a peaceful living environment.