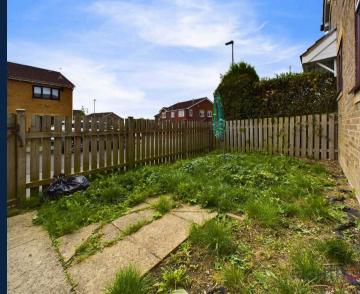

## GARDEN

The property has a south facing paved patio and lawned garden which is enclosed by a surrounding fence.