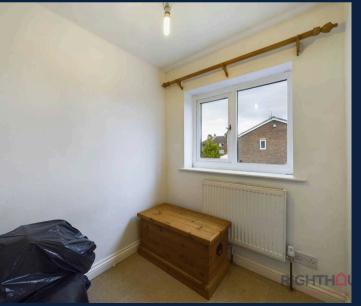

#### Bedroom 2

7' 1" x 5' 10" (2.15m x 1.77m)

The bedroom is beautifully adorned with modern decor and flooring, which adds a touch of elegance to the space. Additionally, you will be pleased to know that it benefits from the convenience of gas central heating and the added comfort of double glazing.