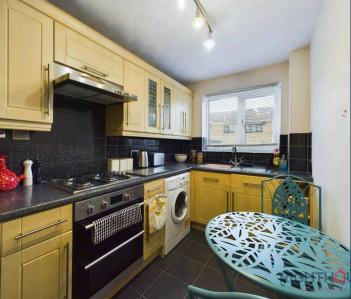

#### Kitchen

13' 11" x 6' 4" (4.24m x 1.94m)

The kitchen is equipped with a variety of wall and base units, providing ample storage space.

Additionally, there is a generous amount of workspace available. You will also find a convenient 1 bowl sink unit with a drainer, an gas hob, an electric oven, as well as the added comfort of gas central heating and double glazing.