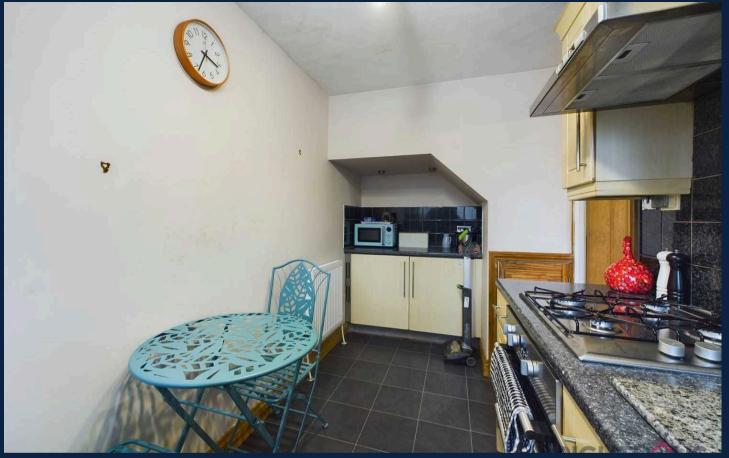

#### Kitchen

13' 11" x 6' 4" (4.24m x 1.94m)

The kitchen is equipped with a variety of wall and base units, providing ample storage space.

Additionally, there is a generous amount of workspace available. You will also find a convenient 1 bowl sink unit with a drainer, an gas hob, an electric oven, as well as the added comfort of gas central heating and double glazing.