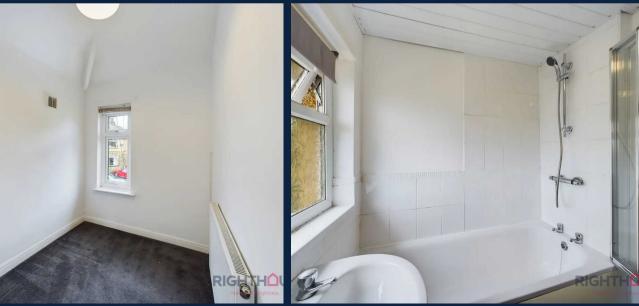

# 11' 4" x 9' 8" (3.46m x 2.95m) The main bedroom boasts a lovely modern decor and is adorned with plush carpeting. It is equipped with the comfort of gas central heating and double glazing.

# 5' 9" x 5' 9" (1.74m x 1.74m)

The family bathroom is partially tiled and features a 3-piece suite, which includes a panelled bath, a low level W.C., a pedestal hand basin, and a shower over the bath. Additionally, this bathroom offers the convenience of gas central heating and double glazing.