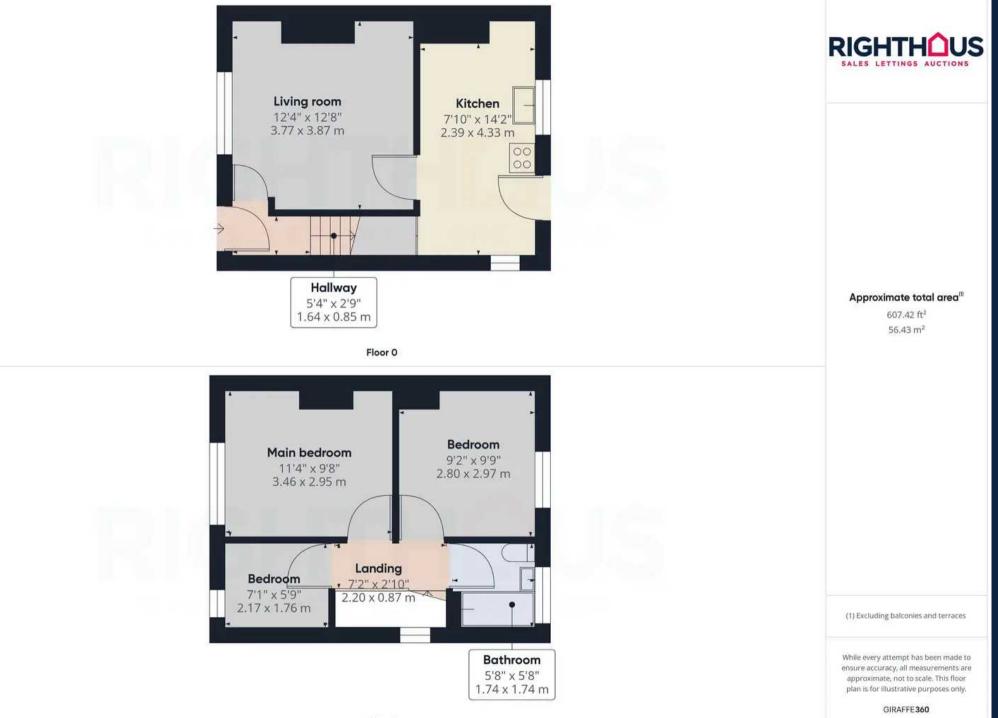

## Entrance

5' 5" x 2' 9" (1.64m x 0.85m) Providing access to the property, to the living room and stairs to the first floor landing.

# 12' 4" x 12' 8" (3.77m x 3.87m)

The living room features a large window which allows ample natural light to fill the space. It benefits from both gas central heating and double glazing ensuring a cozy and comfortable atmosphere during the colder months.

## 7' 10" x 14' 2" (2.39m x 4.33m)

The spacious kitchen is equipped with a variety of wall and base units providing plenty of workspace and storage space. You will find a convenient 1 bowl sink unit with a drainer, cooker, as well as gas central heating and double glazing. Door providing access to the rear garden.

# Landing

7' 3" x 2' 10" (2.20m x 0.87m) Providing access to the bedrooms and bathroom

# 11' 4" x 9' 8" (3.46m x 2.95m) The main bedroom boasts a lovely modern decor and is adorned with plush carpeting. It is equipped with the comfort of gas central heating and double glazing.

## 9' 2" x 9' 9" (2.80m x 2.97m)

The bedroom is beautifully adorned with modern decor and flooring, which adds a touch of elegance to the space. Additionally, you will be pleased to know that it benefits from the convenience of gas central heating and the added comfort of double glazing.

# Bedroom 3

The third bedroom is enhanced by modern decor and flooring. It also enjoys the advantages of gas central heating and double glazing.

# 5' 9" x 5' 9" (1.74m x 1.74m)

The family bathroom is partially tiled and features a 3-piece suite, which includes a panelled bath, a low level W.C., a pedestal hand basin, and a shower over the bath. Additionally, this bathroom offers the convenience of gas central heating and double glazing.