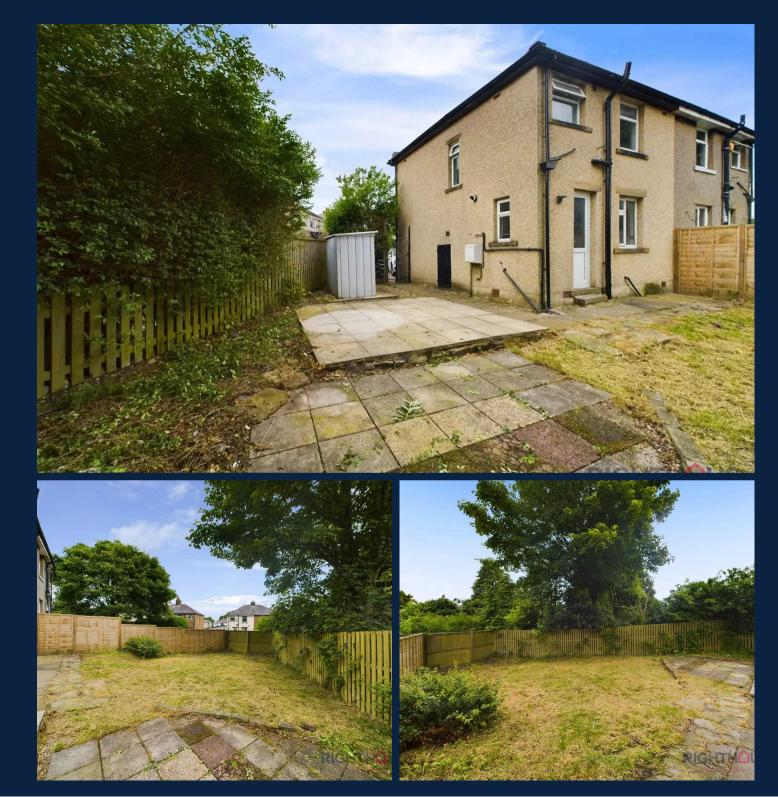

# REAR GARDEN

The exterior of the property boasts easily manageable front and south facing private rear garden.