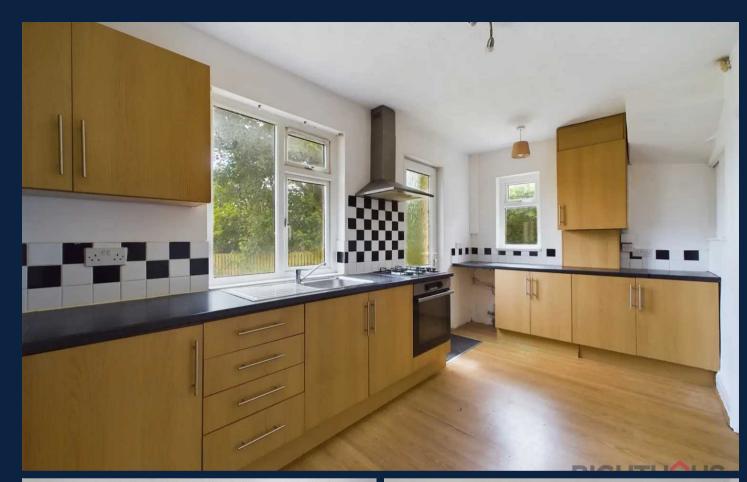

#### Kitchen

## 7' 10" x 14' 2" (2.39m x 4.33m)

The spacious kitchen is equipped with a variety of wall and base units providing plenty of workspace and storage space. You will find a convenient 1 bowl sink unit with a drainer, cooker, as well as gas central heating and double glazing. Door providing access to the rear garden.