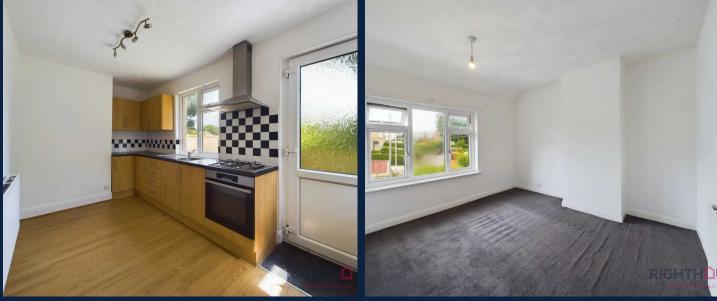

## 7' 10" x 14' 2" (2.39m x 4.33m)

The spacious kitchen is equipped with a variety of wall and base units providing plenty of workspace and storage space. You will find a convenient 1 bowl sink unit with a drainer, cooker, as well as gas central heating and double glazing. Door providing access to the rear garden.

# Main bedroom

# 11' 4" x 9' 8" (3.46m x 2.95m) The main bedroom boasts a lovely modern decor and is adorned with plush carpeting. It is equipped with the comfort of gas central heating and double glazing.