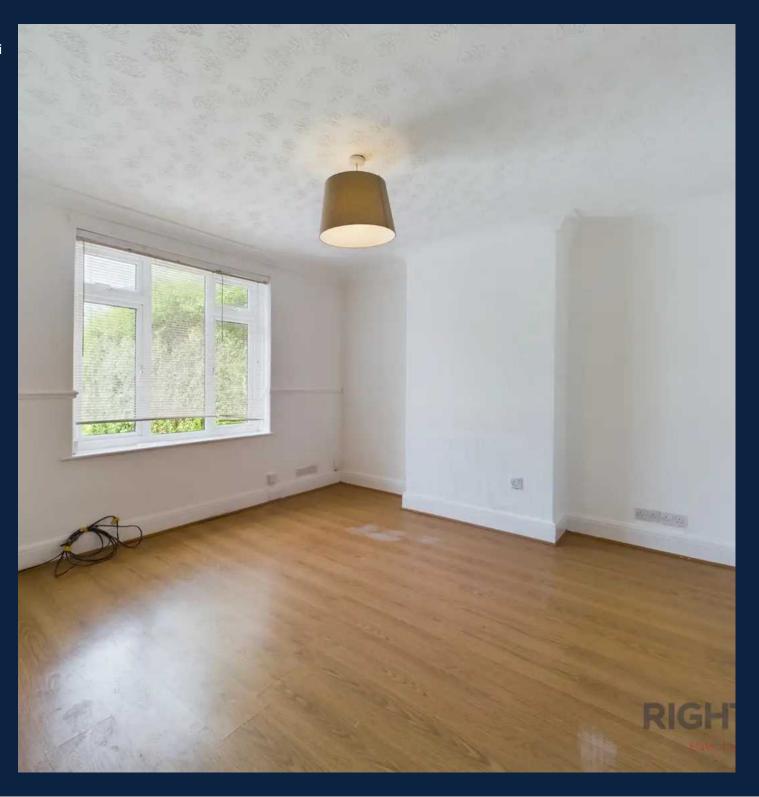

# Living room

# 12' 4" x 12' 8" (3.77m x 3.87m)

The living room features a large window which allows ample natural light to fill the space. It benefits from both gas central heating and double glazing ensuring a cozy and comfortable atmosphere during the colder months.