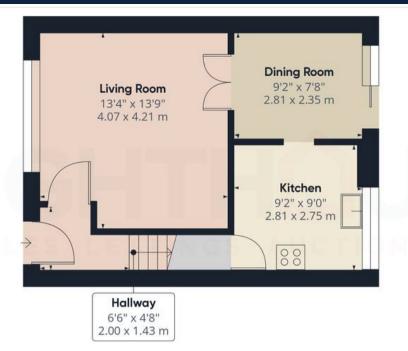

## Lounge

13' 10" x 13' 4" (4.21m x 4.07m)

The lounge benefits from gas central heating, ensuring a cozy and comfortable atmosphere during colder months. The gas fire adds an extra touch of warmth and ambiance to the room and double glazing is in place, providing excellent insulation and energy efficiency for a peaceful living environment.

# Dining room

9' 3" x 7' 9" (2.81m x 2.35m)

The Dining room has a light and airy open plan aspect with the lounge. Additionally, this room is equipped with the convenience of gas central heating for a warm and cozy feel and double glazed french doors opening into the impressive back garden.

#### Kitchen

9' 3" x 9' 0" (2.81m x 2.75m)

The kitchen is equipped with a variety of wall and base units, providing ample storage space.

Additionally, there is a generous amount of workspace available. You will also find a convenient I bowl sink unit with a drainer, an electric hob, an electric cooker, as well as the added comfort of gas central heating and double glazing.

# 2 Parking Spaces

The recently added driveway gives the property a fantasic space for car parking, with room for two cars accessed via a dropped curb.

Floor 0

Approximate total area®

742.39 ft<sup>2</sup> 68.97 m<sup>2</sup>