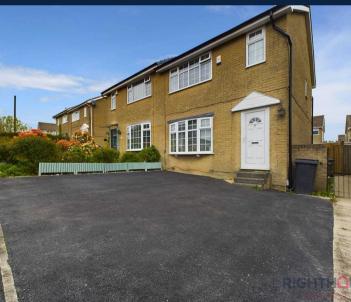

# 2 Parking Spaces

The recently added driveway gives the property a fantasic space for car parking, with room for two cars accessed via a dropped curb.

Floor 0

Approximate total area®

742.39 ft<sup>2</sup> 68.97 m<sup>2</sup>