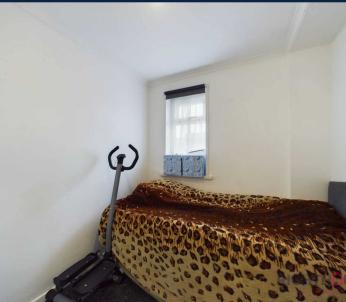

#### Bedroom 3

10' 0" x 7' 0" (3.05m x 2.14m)

The bedroom is beautifully adorned with modern decor and flooring, which adds a touch of elegance to the space. Additionally, you will be pleased to know that it benefits from the convenience of gas central heating and the added comfort of double glazing.