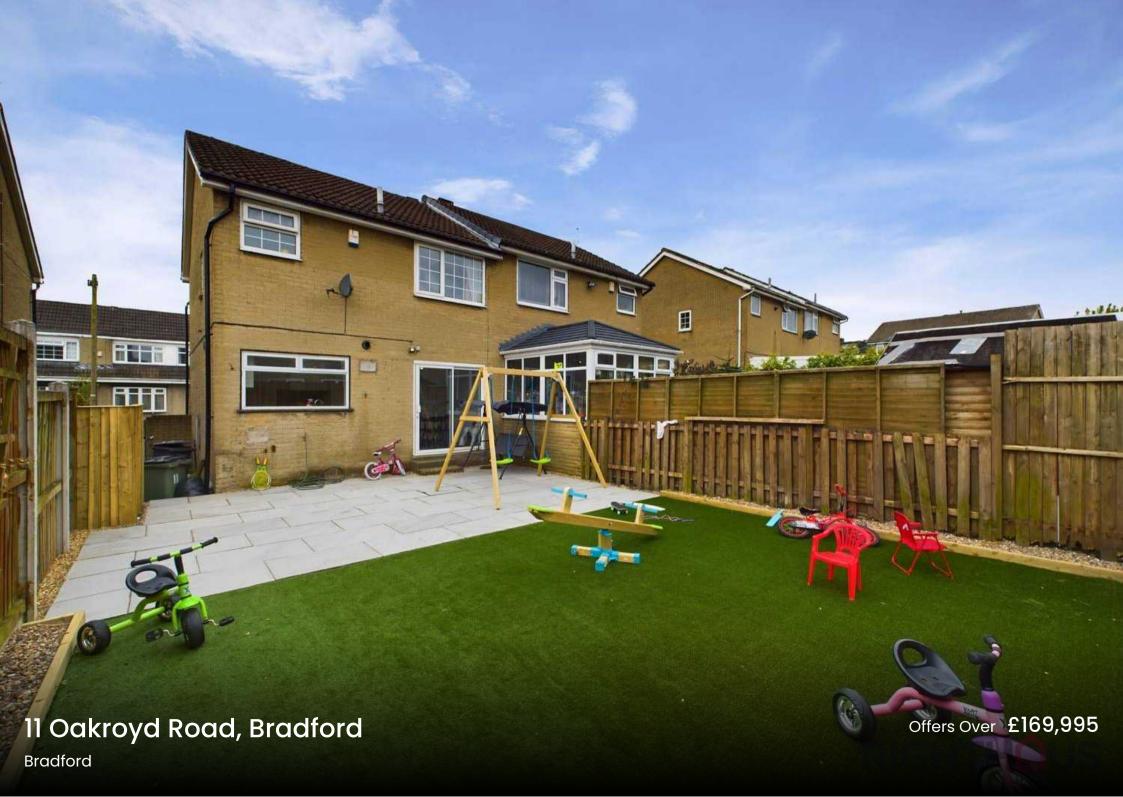

## GARDEN

To the rear of the property is a recently landscaped garden with modern paved patio and artificial lawn bordered by planting areas.

# 2 Parking Spaces

The recently added driveway gives the property a fantasic space for car parking, with room for two cars accessed via a dropped curb.

Floor 0

Approximate total area®

742.39 ft<sup>2</sup> 68.97 m<sup>2</sup>