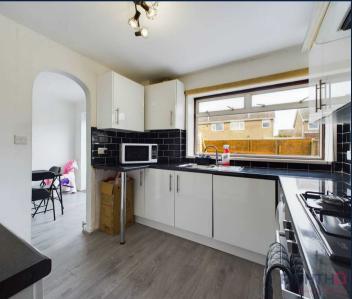

#### Kitchen

9' 3" x 9' 0" (2.81m x 2.75m)

The kitchen is equipped with a variety of wall and base units, providing ample storage space.

Additionally, there is a generous amount of workspace available. You will also find a convenient I bowl sink unit with a drainer, an electric hob, an electric cooker, as well as the added comfort of gas central heating and double glazing.