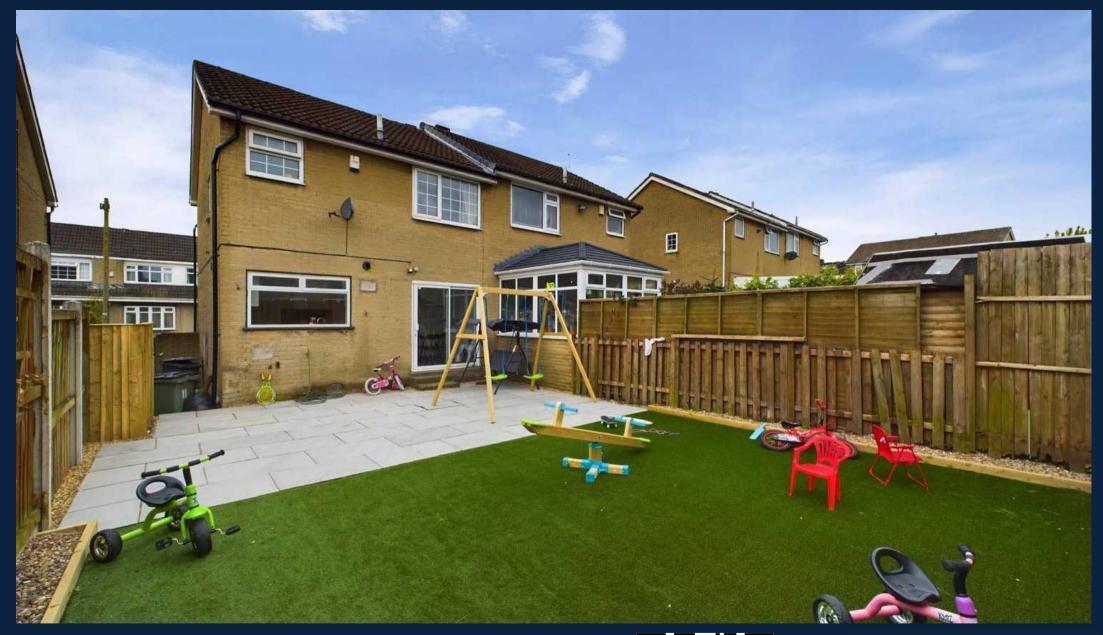

## GARDEN

To the rear of the property is a recently landscaped garden with modern paved patio and artificial lawn bordered by planting areas.