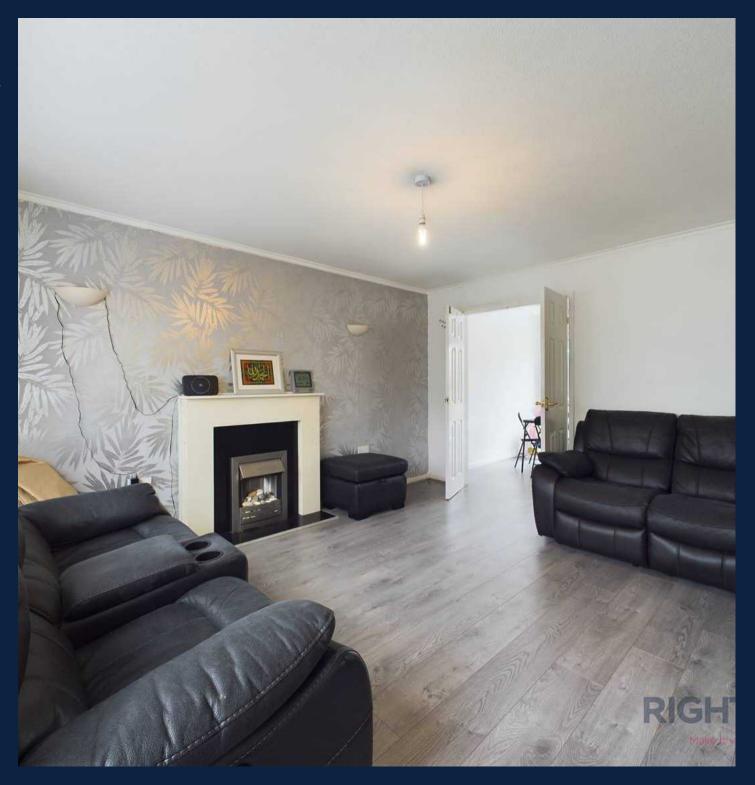

## Lounge

13' 10" x 13' 4" (4.21m x 4.07m)

The lounge benefits from gas central heating, ensuring a cozy and comfortable atmosphere during colder months. The gas fire adds an extra touch of warmth and ambiance to the room and double glazing is in place, providing excellent insulation and energy efficiency for a peaceful living environment.