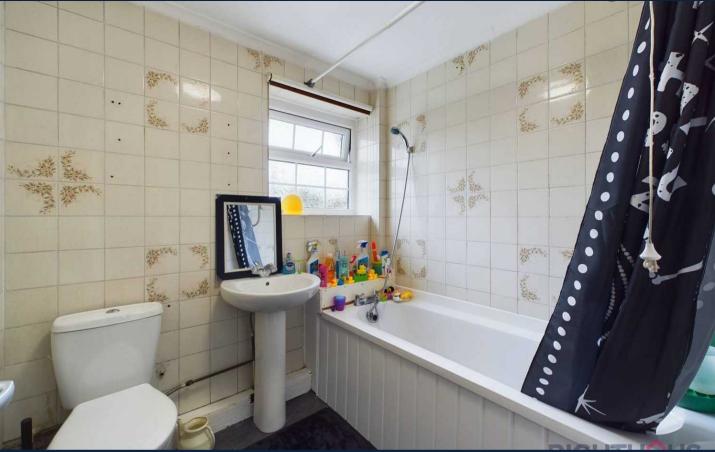

## **Bathroom**

6' 9" x 6' 1" (2.06m x 1.86m)

The family bathroom is partially tiled and features a 3-piece suite, which includes a panelled bath, a low level W.C., a pedestal hand basin, and a shower over the bath. Additionally, this bathroom offers the convenience of gas central heating and double glazing.