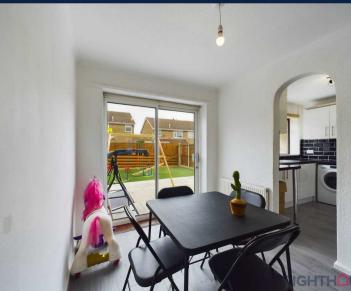

# Dining room

9' 3" x 7' 9" (2.81m x 2.35m)

The Dining room has a light and airy open plan aspect with the lounge. Additionally, this room is equipped with the convenience of gas central heating for a warm and cozy feel and double glazed french doors opening into the impressive back garden.