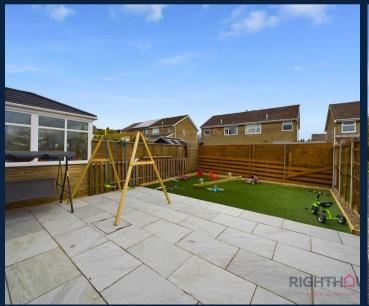

## GARDEN

To the rear of the property is a recently landscaped garden with modern paved patio and artificial lawn bordered by planting areas.