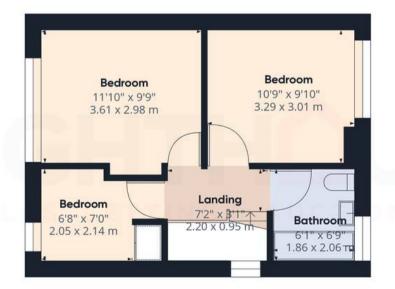

# Stairs and landing

Giving access to the three bedrooms and house bathroom

#### Master bedroom

11' 10" x 9' 9" (3.61m x 2.98m)

The bedroom is beautifully adorned with modern decor and flooring, which adds a touch of elegance to the space. Additionally, you will be pleased to know that it benefits from the convenience of gas central heating and the added comfort of double glazing.

## Bedroom 2

10' 10" x 9' 11" (3.29m x 3.01m)

The bedroom is beautifully adorned with modern decor and flooring, which adds a touch of elegance to the space. Additionally, you will be pleased to know that it benefits from the convenience of gas central heating and the added comfort of double glazing.

#### Bedroom 3

10' 0" x 7' 0" (3.05m x 2.14m)

The bedroom is beautifully adorned with modern decor and flooring, which adds a touch of elegance to the space. Additionally, you will be pleased to know that it benefits from the convenience of gas central heating and the added comfort of double glazing.

## **Bathroom**

6' 9" x 6' 1" (2.06m x 1.86m)

The family bathroom is partially tiled and features a 3-piece suite, which includes a panelled bath, a low level W.C., a pedestal hand basin, and a shower over the bath. Additionally, this bathroom offers the convenience of gas central heating and double glazing.

# 2 Parking Spaces

The recently added driveway gives the property a fantasic space for car parking, with room for two cars accessed via a dropped curb.

Floor 0

Approximate total area®

742.39 ft<sup>2</sup> 68.97 m<sup>2</sup>

(1) Excluding balconies and terraces

While every attempt has been made to ensure accuracy, all measurements are approximate, not to scale. This floor plan is for illustrative purposes only.

GIRAFFE360