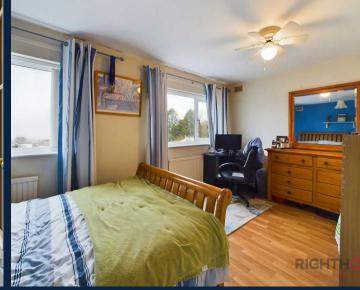

#### Bedroom 2

#### 15' 1" x 8' 3" (4.60m x 2.52m)

The bedroom is enhanced by modern decor and flooring. It also enjoys the advantages of gas central heating and double glazing.