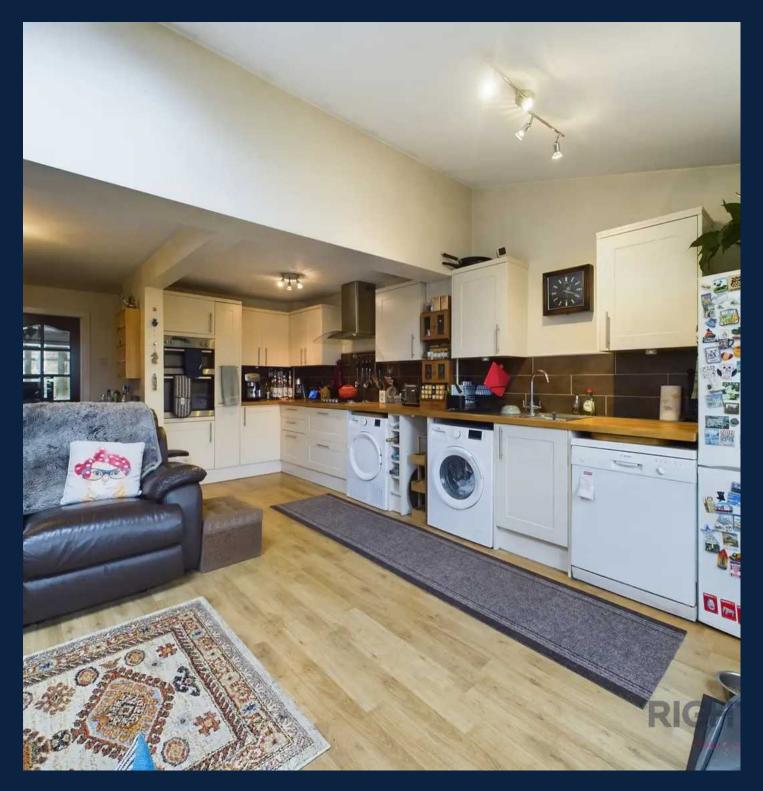

# Dining/Living kitchen

21' 4" x 15' 0" (6.50m x 4.57m)

The Dining room is adorned with elegant Bi-fold doors that opens up to provide access to the beautiful south facing rear garden. Additionally, this room is equipped with the convenience of gas central heating and the added comfort of double glazing. The kitchen is equipped with a variety of wall and base units, providing ample storage space. Additionally, there is a generous amount of solid wood workspace available. You will also find a convenient 1 bowl sink unit with a drainer, a gas hob, an eye level double electric oven.