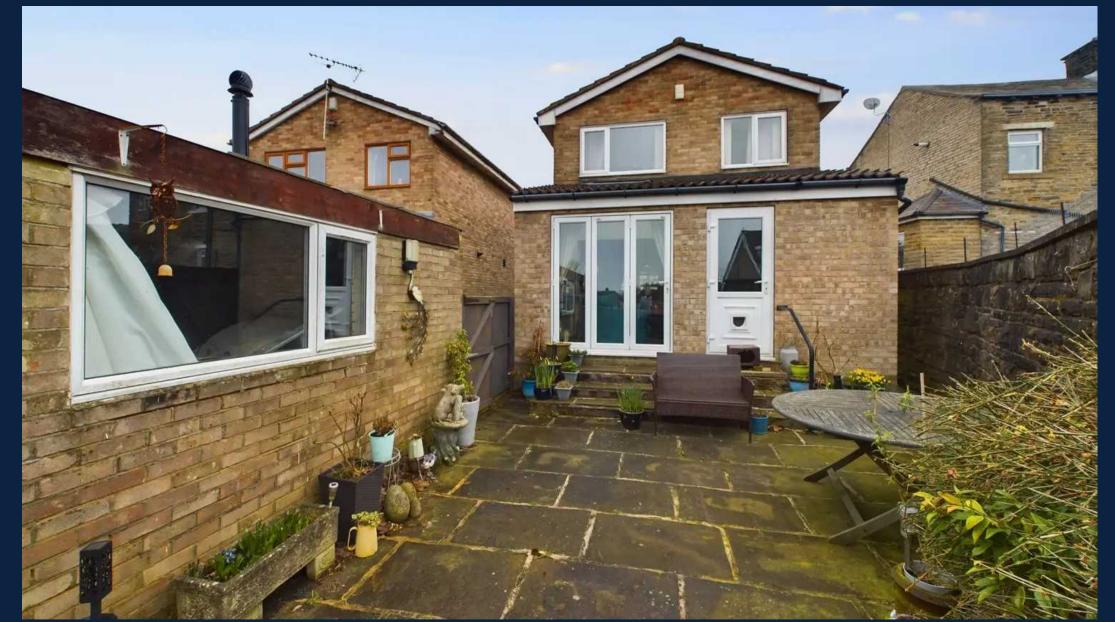

#### **REAR GARDEN**

At the rear of the property is a paved patio and lawned garden which is entirely enclosed and south facing.