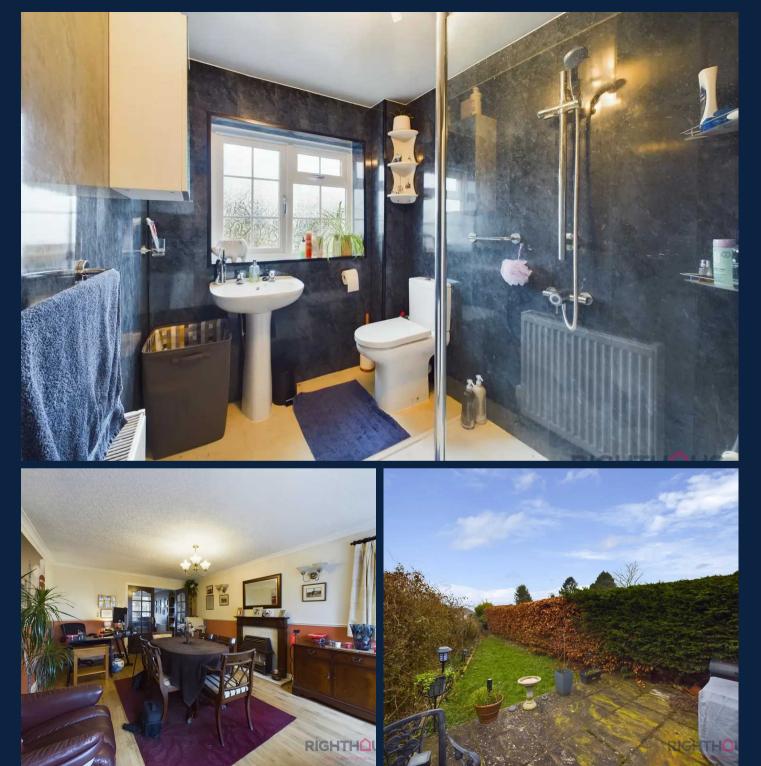

#### Bathroom

# 7' 1" x 5' 9" (2.15m x 1.76m)

The family shower room is fully clad and features a 3piece suite, which includes a shower cubicle, a low level W.C., a pedestal hand basin. Additionally, this shower room offers the convenience of gas central heating and double glazing.

#### **REAR GARDEN**

At the rear of the property is a paved patio and lawned garden which is entirely enclosed and south facing.