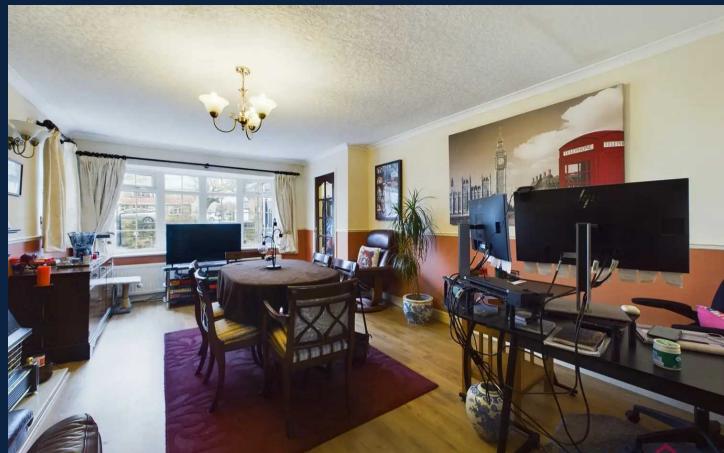

# Dining/Living kitchen

21' 4" x 15' 0" (6.50m x 4.57m)

The Dining room is adorned with elegant Bi-fold doors that opens up to provide access to the beautiful south facing rear garden. Additionally, this room is equipped with the convenience of gas central heating and the added comfort of double glazing. The kitchen is equipped with a variety of wall and base units, providing ample storage space. Additionally, there is a generous amount of solid wood workspace available. You will also find a convenient 1 bowl sink unit with a drainer, a gas hob, an eye level double electric oven.