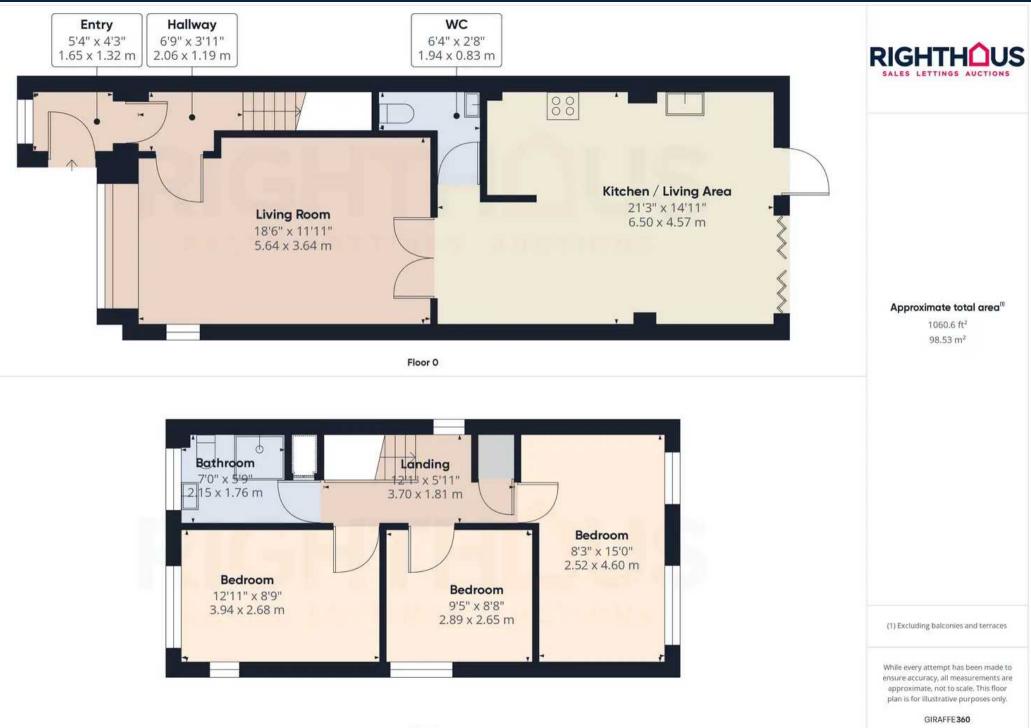

## Lounge

## 18' 6" x 11' 11" (5.64m x 3.64m)

The lounge benefits from gas central heating, ensuring a cozy and comfortable atmosphere during colder months. Double glazing is in place, providing excellent insulation and energy efficiency for a peaceful living environment.

# Dining/Living kitchen

21' 4" x 15' 0" (6.50m x 4.57m)

The Dining room is adorned with elegant Bi-fold doors that opens up to provide access to the beautiful south facing rear garden. Additionally, this room is equipped with the convenience of gas central heating and the added comfort of double glazing. The kitchen is equipped with a variety of wall and base units, providing ample storage space. Additionally, there is a generous amount of solid wood workspace available. You will also find a convenient 1 bowl sink unit with a drainer, a gas hob, an eye level double electric oven.

# Wc

6' 4" x 2' 9" (1.94m x 0.83m) The part tiled W.C. consists of a 2 piece suite, which includes a low level W.C. and a pedestal hand basin.

## **Stairs and landing**

Giving access to the three bedrooms and house bathroom.

#### Master bedroom

#### 12' 11" x 8' 10" (3.94m x 2.68m)

The bedroom boasts a lovely modern decor and is adorned with modern flooring. It is equipped with the convenience of modern fitted wardrobes, as well as the comfort of gas central heating and double glazing.

#### Bedroom 2

#### 15' 1" x 8' 3" (4.60m x 2.52m)

The bedroom is enhanced by modern decor and flooring. It also enjoys the advantages of gas central heating and double glazing.

#### Bedroom 3

#### 9' 6" x 8' 8" (2.89m x 2.65m)

The bedroom boasts a lovely modern decor and is adorned with modern flooring. It is equipped with the comfort of gas central heating and double glazing.

#### Bathroom

# 7' 1" x 5' 9" (2.15m x 1.76m)

The family shower room is fully clad and features a 3piece suite, which includes a shower cubicle, a low level W.C., a pedestal hand basin. Additionally, this shower room offers the convenience of gas central heating and double glazing.