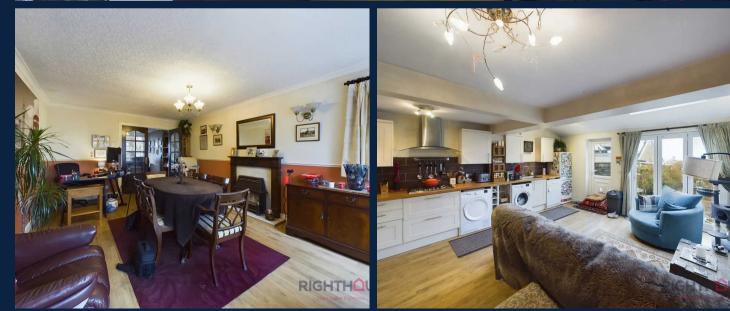

# Dining/Living kitchen

21' 4" x 15' 0" (6.50m x 4.57m)

The Dining room is adorned with elegant Bi-fold doors that opens up to provide access to the beautiful south facing rear garden. Additionally, this room is equipped with the convenience of gas central heating and the added comfort of double glazing. The kitchen is equipped with a variety of wall and base units, providing ample storage space. Additionally, there is a generous amount of solid wood workspace available. You will also find a convenient 1 bowl sink unit with a drainer, a gas hob, an eye level double electric oven.