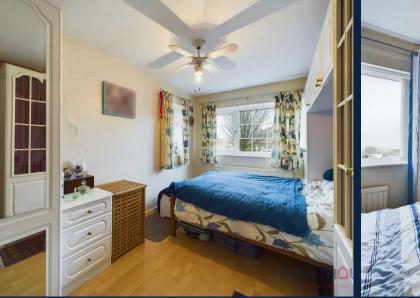

#### Master bedroom

#### 12' 11" x 8' 10" (3.94m x 2.68m)

The bedroom boasts a lovely modern decor and is adorned with modern flooring. It is equipped with the convenience of modern fitted wardrobes, as well as the comfort of gas central heating and double glazing.