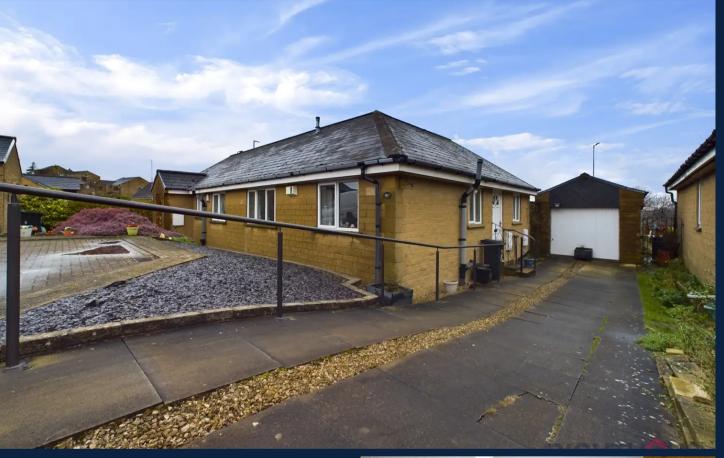

## Brighouse, Brighouse

This adorable semi-detached bungalow is a cosy haven with a lot to offer. Step inside this 2 bedroom gem, and you're greeted with a welcoming vibe that makes you feel right at home. And if you can't wait to explore every nook and cranny before viewing, start with the virtual tour – the future is now, after all. With two bedrooms, this bungalow sits pretty on a quiet cul-de-sac in a popular location, featuring low maintenance gardens, ideal for those who prefer enjoying outdoor space without the hassle.

Outside, this property truly shines. The front boasts a charming low maintenance slate bed while the back is a hidden oasis – a fully enclosed, paved patio surrounded by lush border planting beds. Need space for your cars? Fear not, as the long driveway on the side accommodates multiple cars leading to the detached stone-built garage, perfect for storage or parking. Don't miss out on making this property yours and start planning your housewarming barbeque in the backyard! Council Tax band: C

#### DRIVEWAY

## 3 Parking Spaces

The property has a long driveway for multiple cars to the side of the property and leads to the detached stone built garage.

#### GARAGE

Single Garage

The detached stone built garage is accessed by an up and over door and is brilliant storage or has parking for a single car.