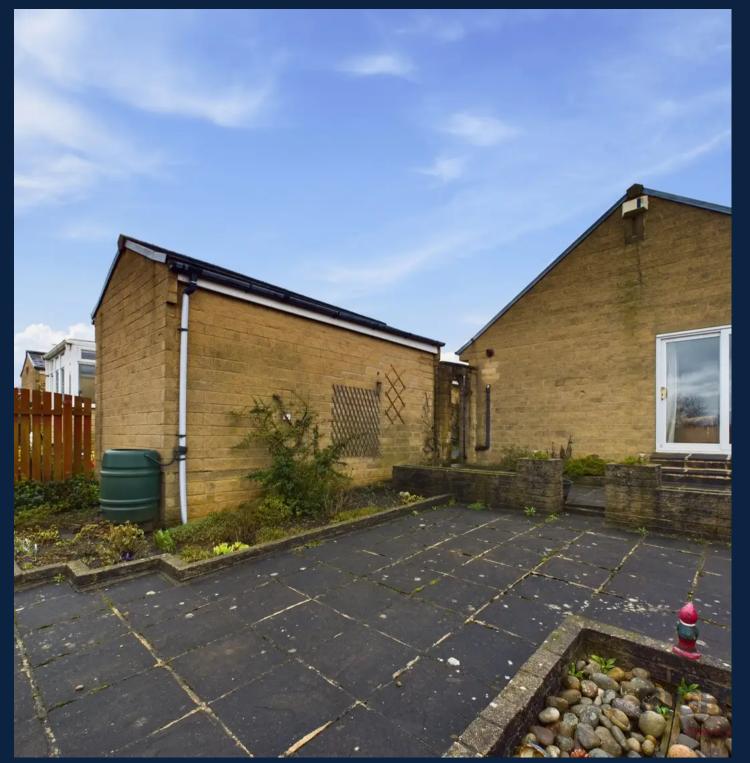

#### **REAR GARDEN**

To the rear of this lovely bungalow is fully enclosed, paved patio which is surrounded by mature border planting beds.

#### DRIVEWAY

## 3 Parking Spaces

The property has a long driveway for multiple cars to the side of the property and leads to the detached stone built garage.

#### GARAGE

Single Garage

The detached stone built garage is accessed by an up and over door and is brilliant storage or has parking for a single car.