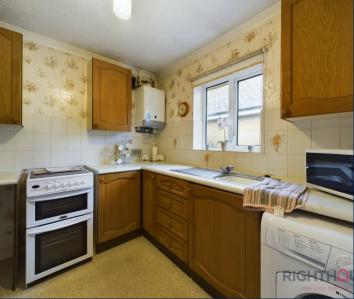

## Kitchen

#### 8'9" x 7'9" (2.67m x 2.36m)

The kitchen is equipped with a variety of wall and base units, providing ample storage space. Additionally, there is a generous amount of workspace available. You will also find a convenient 1 bowl sink unit with a drainer, an electric cooker, as well as the added comfort of gas central heating and double glazing.