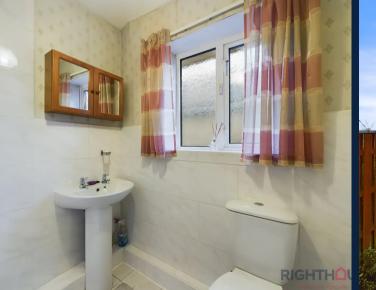

#### 5' 9" x 5' 1" (1.76m x 1.55m)

The family bathroom is partially tiled and features a 3-piece suite, which includes a low level W.C., a pedestal hand basin, and a shower cubicle. Additionally, this bathroom offers the convenience of gas central heating and double glazing.