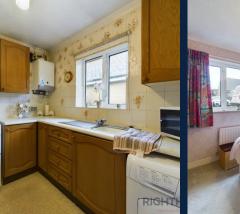

## Kitchen

#### 8'9" x 7'9" (2.67m x 2.36m)

The kitchen is equipped with a variety of wall and base units, providing ample storage space. Additionally, there is a generous amount of workspace available. You will also find a convenient 1 bowl sink unit with a drainer, an electric cooker, as well as the added comfort of gas central heating and double glazing.