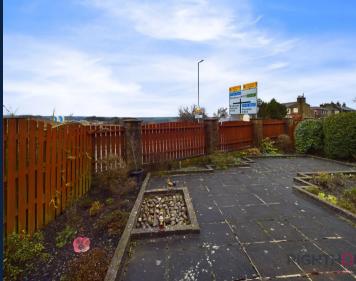

#### **REAR GARDEN**

To the rear of this lovely bungalow is fully enclosed, paved patio which is surrounded by mature border planting beds.