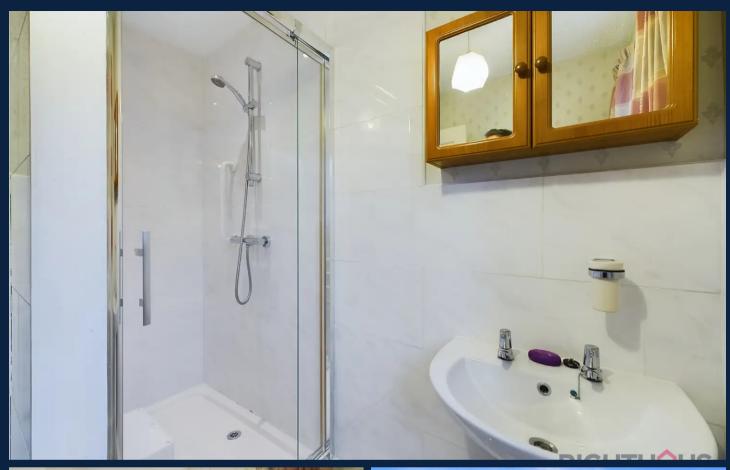

#### Shower room

#### 5' 9" x 5' 1" (1.76m x 1.55m)

The family bathroom is partially tiled and features a 3-piece suite, which includes a low level W.C., a pedestal hand basin, and a shower cubicle. Additionally, this bathroom offers the convenience of gas central heating and double glazing.