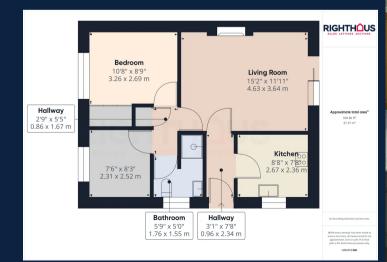

#### Hallway

Giving access to the Kitchen and Lounge.

## Kitchen

#### 8'9" x 7'9" (2.67m x 2.36m)

The kitchen is equipped with a variety of wall and base units, providing ample storage space. Additionally, there is a generous amount of workspace available. You will also find a convenient 1 bowl sink unit with a drainer, an electric cooker, as well as the added comfort of gas central heating and double glazing.

#### Lounge

## 15' 2" x 11' 11" (4.63m x 3.64m)

The lounge benefits from gas central heating, ensuring a cozy and comfortable atmosphere during colder months. The gas fire adds an extra touch of warmth and ambiance to the room and double glazed sliding doors are in place, providing excellent insulation and energy efficiency for a peaceful living environment.

## Hallway

Giving access to the two bedrooms and shower room.

#### Master bedroom

#### 10' 8" x 8' 10" (3.26m x 2.69m)

The bedroom boasts a lovely modern decor and is adorned with plush carpeting. It is equipped with the convenience of modern fitted wardrobes, as well as the comfort of gas central heating and double glazing.

#### Bedroom 2

#### 8' 3" x 7' 7" (2.52m x 2.31m)

The bedroom is enhanced by modern decor and flooring. It also enjoys the advantages of gas central heating and double glazing.

#### Shower room

#### 5' 9" x 5' 1" (1.76m x 1.55m)

The family bathroom is partially tiled and features a 3-piece suite, which includes a low level W.C., a pedestal hand basin, and a shower cubicle. Additionally, this bathroom offers the convenience of gas central heating and double glazing.