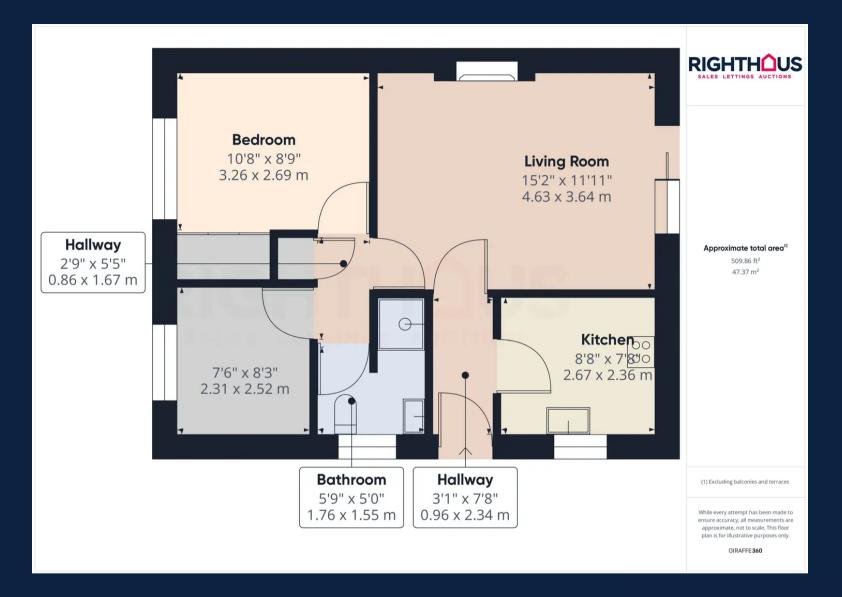

#### Hallway

Giving access to the Kitchen and Lounge.

## Kitchen

#### 8'9" x 7'9" (2.67m x 2.36m)

The kitchen is equipped with a variety of wall and base units, providing ample storage space. Additionally, there is a generous amount of workspace available. You will also find a convenient 1 bowl sink unit with a drainer, an electric cooker, as well as the added comfort of gas central heating and double glazing.

#### Lounge

## 15' 2" x 11' 11" (4.63m x 3.64m)

The lounge benefits from gas central heating, ensuring a cozy and comfortable atmosphere during colder months. The gas fire adds an extra touch of warmth and ambiance to the room and double glazed sliding doors are in place, providing excellent insulation and energy efficiency for a peaceful living environment.

## Hallway

Giving access to the two bedrooms and shower room.

#### Master bedroom

#### 10' 8" x 8' 10" (3.26m x 2.69m)

The bedroom boasts a lovely modern decor and is adorned with plush carpeting. It is equipped with the convenience of modern fitted wardrobes, as well as the comfort of gas central heating and double glazing.

#### Bedroom 2

#### 8' 3" x 7' 7" (2.52m x 2.31m)

The bedroom is enhanced by modern decor and flooring. It also enjoys the advantages of gas central heating and double glazing.

#### Shower room

#### 5' 9" x 5' 1" (1.76m x 1.55m)

The family bathroom is partially tiled and features a 3-piece suite, which includes a low level W.C., a pedestal hand basin, and a shower cubicle. Additionally, this bathroom offers the convenience of gas central heating and double glazing.