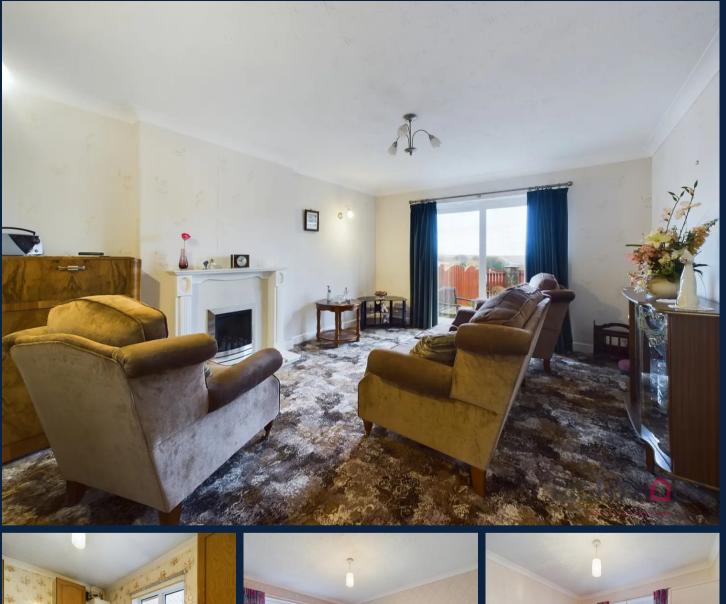

#### Lounge

## 15' 2" x 11' 11" (4.63m x 3.64m)

The lounge benefits from gas central heating, ensuring a cozy and comfortable atmosphere during colder months. The gas fire adds an extra touch of warmth and ambiance to the room and double glazed sliding doors are in place, providing excellent insulation and energy efficiency for a peaceful living environment.