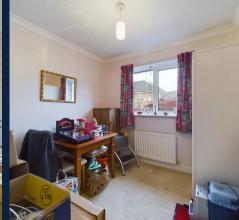

#### Master bedroom

#### 10' 8" x 8' 10" (3.26m x 2.69m)

The bedroom boasts a lovely modern decor and is adorned with plush carpeting. It is equipped with the convenience of modern fitted wardrobes, as well as the comfort of gas central heating and double glazing.

#### Bedroom 2

#### 8' 3" x 7' 7" (2.52m x 2.31m)

The bedroom is enhanced by modern decor and flooring. It also enjoys the advantages of gas central heating and double glazing.