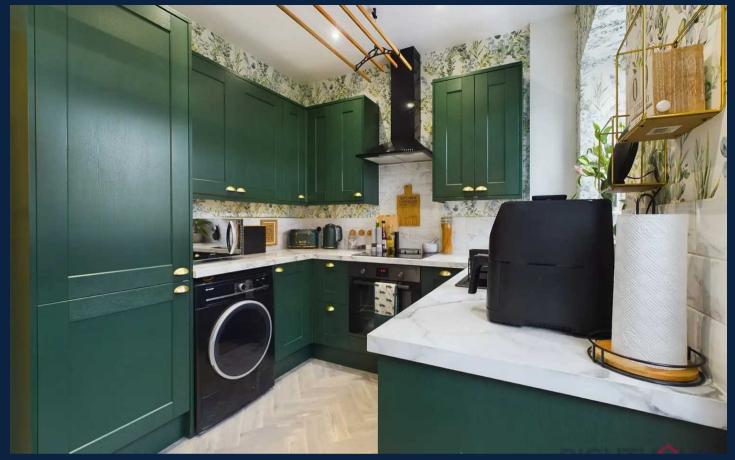

## Kitchen

10' 1" x 8' 5" (3.07m x 2.56m)

The kitchen is equipped with a variety of wall and base units, providing ample storage space. Additionally, there is a generous amount of workspace available. You will also find a convenient I bowl sink unit with a drainer, an electric hob, an electric oven, as well as the added comfort of gas central heating and double glazing.

## **Utility** area

The utility room is equipped with modern base units, providing ample storage space. Additionally, there is a workspace available.