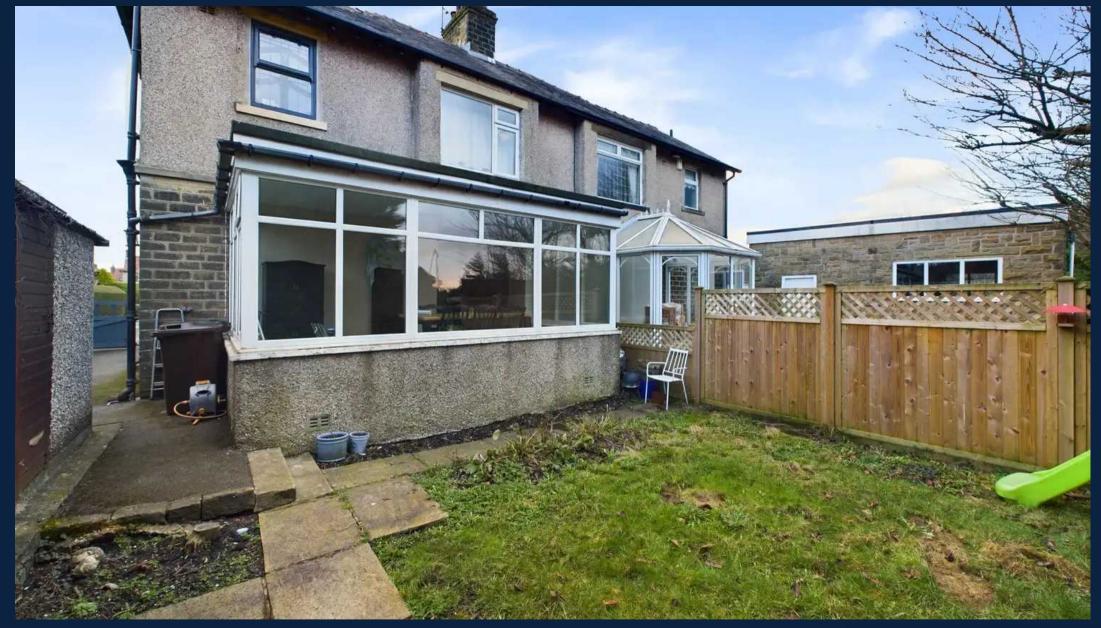

# REAR GARDEN

To the rear of the property is a lawn garden, which is holy enclosed as well as a what paved patio.