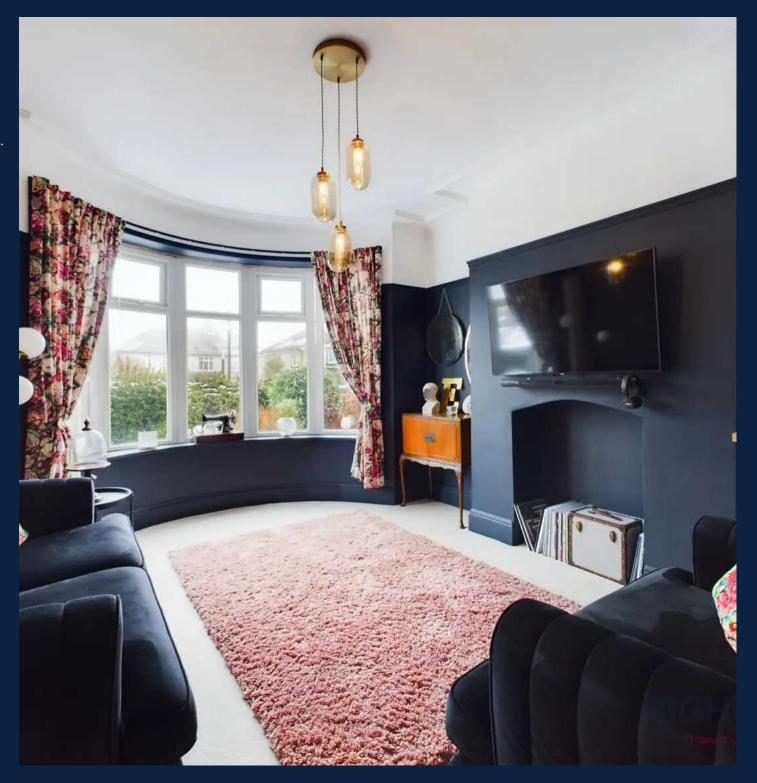

# Lounge

14' 7" x 12' 8" (4.44m x 3.86m)

The lounge features a bay window, which allows for ample natural light to fill the space. It benefits from gas central heating, ensuring a cozy and comfortable atmosphere during colder months. Double glazing is in place, providing excellent insulation and energy efficiency for a peaceful living environment.