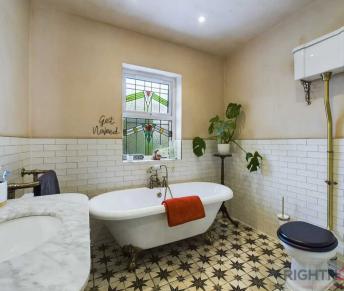

#### Bathroom

9' 7" x 8' 4" (2.91m x 2.53m)

The family bathroom is partially tiled and features a 4-piece suite, which includes a roll top bath, a low level W.C with wall mounted cistern, a vanity mounted hand basin as well as a spacious walk in shower cubicle. Additionally, this bathroom offers the convenience of gas central heating and double glazing.