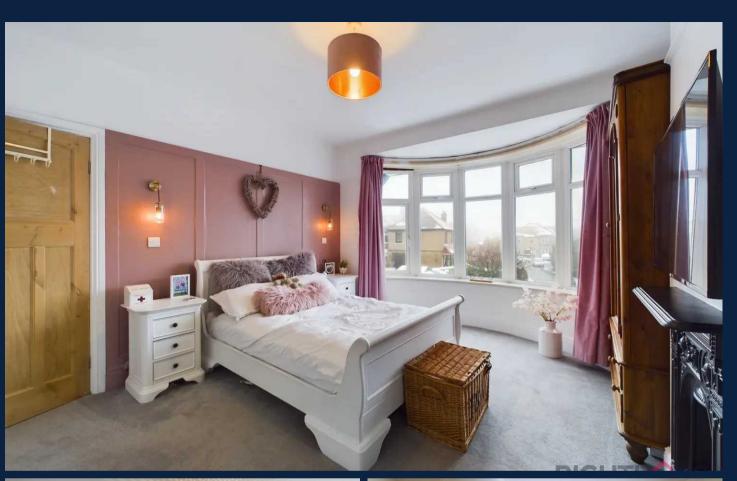

### Master bedroom

12' 2" x 11' 10" (3.72m x 3.61m)

The bedroom is beautifully adorned with neutral decor and flooring, which adds a touch of elegance to the space plus the presence of the cast iron original fire place is a beautiful addition to the room. Furthermore, you will be pleased to know that it benefits from the convenience of gas central heating to the bay window and the added comfort of double glazing.

## Bedroom 2

13' 5" x 12' 2" (4.10m x 3.70m)

The bedroom is beautifully adorned with modern decor including panelling and flooring, which adds a touch of elegance to the space plus the presence of the cast iron original fire place is a beautiful addition to the room. Furthermore, you will be pleased to know that it benefits from the convenience of gas central heating to the bay window and the added comfort of double glazing.