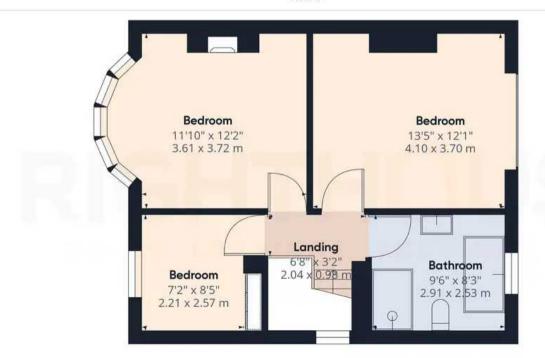

### Master bedroom

12' 2" x 11' 10" (3.72m x 3.61m)

The bedroom is beautifully adorned with neutral decor and flooring, which adds a touch of elegance to the space plus the presence of the cast iron original fire place is a beautiful addition to the room. Furthermore, you will be pleased to know that it benefits from the convenience of gas central heating to the bay window and the added comfort of double glazing.

## Bedroom 2

13' 5" x 12' 2" (4.10m x 3.70m)

The bedroom is beautifully adorned with modern decor including panelling and flooring, which adds a touch of elegance to the space plus the presence of the cast iron original fire place is a beautiful addition to the room. Furthermore, you will be pleased to know that it benefits from the convenience of gas central heating to the bay window and the added comfort of double glazing.

#### Bedroom 3

8' 5" x 7' 3" (2.57m x 2.21m)

The bedroom boasts a lovely modern decor and is adorned with plush carpeting. It is equipped with the convenience of fitted wardrobes, as well as the comfort of gas central heating and double glazing.

#### Bathroom

9' 7" x 8' 4" (2.91m x 2.53m)

The family bathroom is partially tiled and features a 4-piece suite, which includes a roll top bath, a low level W.C with wall mounted cistern, a vanity mounted hand basin as well as a spacious walk in shower cubicle. Additionally, this bathroom offers the convenience of gas central heating and double glazing.

# Approximate total area®

1182.64 ft<sup>2</sup> 109.87 m<sup>2</sup>

(1) Excluding balconies and terraces

While every attempt has been made to ensure accuracy, all measurements are approximate, not to scale. This floor plan is for illustrative purposes only.