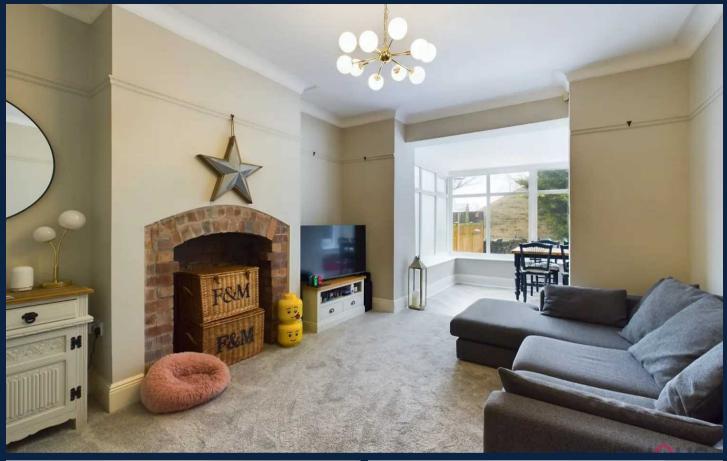

## **Dining room**

13' 3" x 12' 0" (4.03m x 3.66m)

The Dining room has a light and airy open plan aspect with Sun room. Additionally, this room is equipped with the convenience of gas central heating for a warm and cozy feel.

#### Sun room

15' 6" x 7' 10" (4.72m x 2.40m)