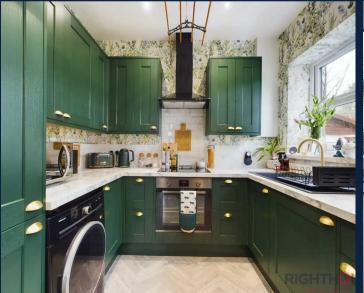

## Kitchen

10' 1" x 8' 5" (3.07m x 2.56m)

The kitchen is equipped with a variety of wall and base units, providing ample storage space. Additionally, there is a generous amount of workspace available. You will also find a convenient I bowl sink unit with a drainer, an electric hob, an electric oven, as well as the added comfort of gas central heating and double glazing.

## **Utility** area

The utility room is equipped with modern base units, providing ample storage space. Additionally, there is a workspace available.