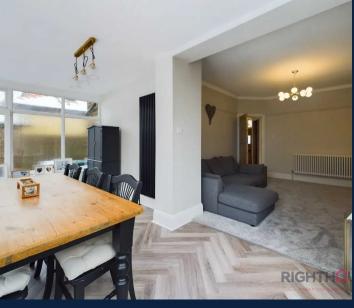

## Hallway

Giving access to the Lounge, Dining room, Kitchen and first floor.

# Lounge

14' 7" x 12' 8" (4.44m x 3.86m)

The lounge features a bay window, which allows for ample natural light to fill the space. It benefits from gas central heating, ensuring a cozy and comfortable atmosphere during colder months. Double glazing is in place, providing excellent insulation and energy efficiency for a peaceful living environment.

## **Dining room**

13' 3" x 12' 0" (4.03m x 3.66m)

The Dining room has a light and airy open plan aspect with Sun room. Additionally, this room is equipped with the convenience of gas central heating for a warm and cozy feel.