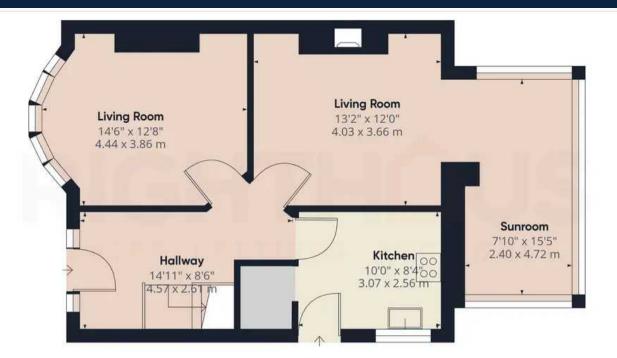

# Lounge

14' 7" x 12' 8" (4.44m x 3.86m)

The lounge features a bay window, which allows for ample natural light to fill the space. It benefits from gas central heating, ensuring a cozy and comfortable atmosphere during colder months. Double glazing is in place, providing excellent insulation and energy efficiency for a peaceful living environment.

## **Dining room**

13' 3" x 12' 0" (4.03m x 3.66m)

The Dining room has a light and airy open plan aspect with Sun room. Additionally, this room is equipped with the convenience of gas central heating for a warm and cozy feel.

#### Sun room

15' 6" x 7' 10" (4.72m x 2.40m)

## Kitchen

10' 1" x 8' 5" (3.07m x 2.56m)

The kitchen is equipped with a variety of wall and base units, providing ample storage space. Additionally, there is a generous amount of workspace available. You will also find a convenient I bowl sink unit with a drainer, an electric hob, an electric oven, as well as the added comfort of gas central heating and double glazing.

# Approximate total area®

1182.64 ft<sup>2</sup> 109.87 m<sup>2</sup>

(1) Excluding balconies and terraces

While every attempt has been made to ensure accuracy, all measurements are approximate, not to scale. This floor plan is for illustrative purposes only.