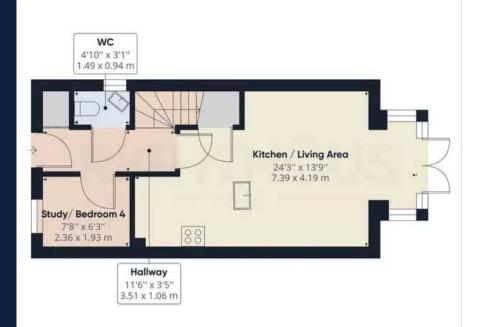

### Hallway

This bright and airy hallway gives access to the Living kitchen area, Study/ Bedroom 4, W.c., Cloakroom and stairs leading to the first floor landing. Benefitting from gas central heating.

# Living/dining & kitchen area.

24' 3" x 13' 9" (7.39m x 4.19m)

This versatile open space is absolutely perfect for modern family living. It offers a contemporary kitchen, a spacious dining area, and a comfortable living space. The living/dining area is truly delightful, with its luxury vinyl tile flooring and modern neutral decor. And let's not forget the French doors that open onto the rear patio, allowing for a seamless indoor-outdoor flow. Oh, and there's more! A modern media wall plate is conveniently located behind the television, providing all the necessary media connections that a property needs. Now, let's talk about the kitchen. It is equipped with a wide range of modern wall and base units, ensuring ample storage space for all your culinary needs. And when it comes to workspace, you'll be pleased to know that there is a generous amount available, allowing you to prepare meals with ease. In addition to that, you'll find a convenient I bowl sink unit with a drainer, a gas hob, and an eye level electric double oven.

# Study/ Bedroom 4

7' 9" x 6' 4" (2.36m x 1.93m)

The Study/ bedroom is enhanced by modern decor and luxury vinyl tile flooring. It also enjoys the advantages of gas central heating and double glazing.

## W/c

4' 11" x 3' 1" (1.49m x 0.94m)

The part tiled W.C. consists of a 2 piece suite, which includes a low level W.C. and a pedestal hand basin. Additionally, it benefits from gas central heating and double glazing.