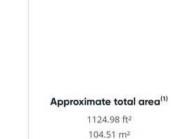

# Stairs and landing

Giving access to the two second floor bedrooms and family bathroom.

#### Bedroom 2

13' 6" x 12' 0" (4.12m x 3.67m)

The bedroom is beautifully adorned with modern decor and flooring, which adds a touch of elegance to the space. Additionally, you will be pleased to know that it benefits from the convenience of gas central heating and the added comfort of double glazing.

#### **Bedroom 3**

6' 6" x 5' 11" (1.97m x 1.80m)

The bedroom is beautifully adorned with modern decor and flooring, which adds a touch of elegance to the space. Additionally, you will be pleased to know that it benefits from the convenience of gas central heating and the added comfort of double glazing.

# Family bathroom

6' 6" x 5' 11" (1.97m x 1.80m)

The family bathroom is partially tiled and features a 3-piece suite, which includes a panelled bath, a low level W.C., a pedestal hand basin, and a shower over the bath. Additionally, this bathroom offers the convenience of gas central heating and double glazing.