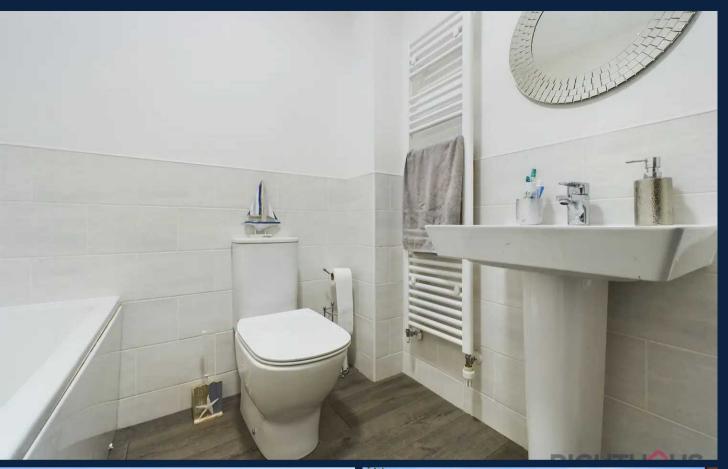

## W/c

4' 11" x 3' 1" (1.49m x 0.94m)

The part tiled W.C. consists of a 2 piece suite, which includes a low level W.C. and a pedestal hand basin. Additionally, it benefits from gas central heating and double glazing.