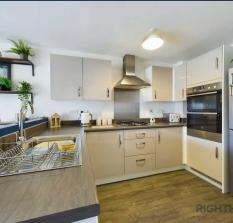

# Living/dining & kitchen area.

24' 3" x 13' 9" (7.39m x 4.19m)

This versatile open space is absolutely perfect for modern family living. It offers a contemporary kitchen, a spacious dining area, and a comfortable living space. The living/dining area is truly delightful, with its luxury vinyl tile flooring and modern neutral decor. And let's not forget the French doors that open onto the rear patio, allowing for a seamless indoor-outdoor flow. Oh, and there's more! A modern media wall plate is conveniently located behind the television, providing all the necessary media connections that a property needs. Now, let's talk about the kitchen. It is equipped with a wide range of modern wall and base units, ensuring ample storage space for all your culinary needs. And when it comes to workspace, you'll be pleased to know that there is a generous amount available, allowing you to prepare meals with ease. In addition to that, you'll find a convenient I bowl sink unit with a drainer, a gas hob, and an eye level electric double oven.