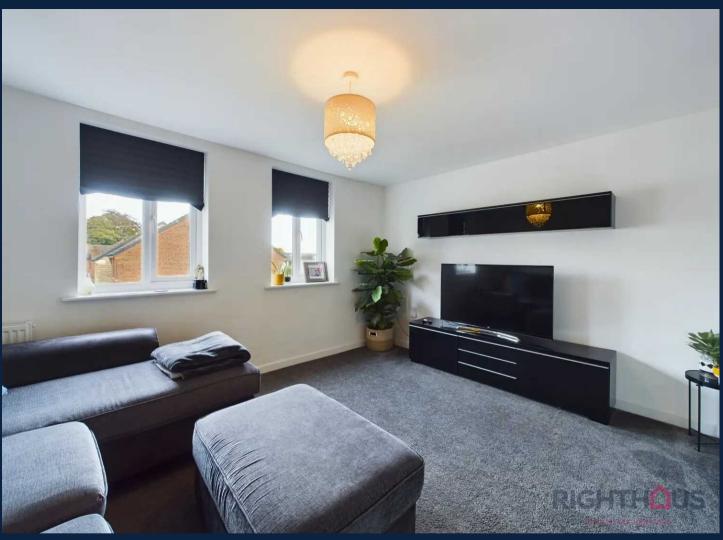

## Living room

13' 7" x 10' 11" (4.13m x 3.32m)

The lounge allows for ample natural light to fill the space. It benefits from gas central heating, ensuring a cozy and comfortable atmosphere during colder months. The gas fire adds an extra touch of warmth and ambiance to the room and double glazing is in place, providing excellent insulation and energy efficiency for a peaceful living environment.