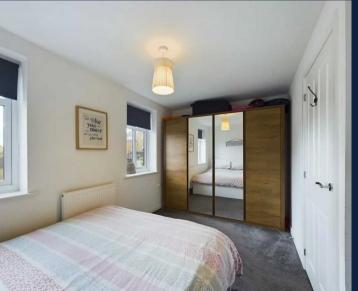

#### Bedroom 2

13' 6" x 12' 0" (4.12m x 3.67m)

The bedroom is beautifully adorned with modern decor and flooring, which adds a touch of elegance to the space. Additionally, you will be pleased to know that it benefits from the convenience of gas central heating and the added comfort of double glazing.

#### **Bedroom 3**

6' 6" x 5' 11" (1.97m x 1.80m)

The bedroom is beautifully adorned with modern decor and flooring, which adds a touch of elegance to the space. Additionally, you will be pleased to know that it benefits from the convenience of gas central heating and the added comfort of double glazing.