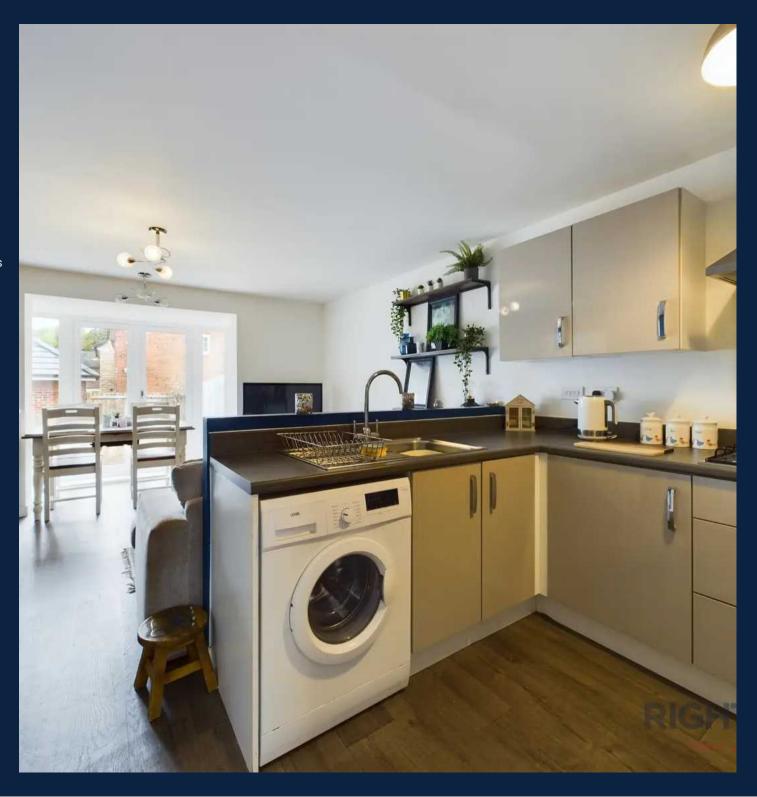

# Living/dining & kitchen area.

24' 3" x 13' 9" (7.39m x 4.19m)

This versatile open space is absolutely perfect for modern family living. It offers a contemporary kitchen, a spacious dining area, and a comfortable living space. The living/dining area is truly delightful, with its luxury vinyl tile flooring and modern neutral decor. And let's not forget the French doors that open onto the rear patio, allowing for a seamless indoor-outdoor flow. Oh, and there's more! A modern media wall plate is conveniently located behind the television, providing all the necessary media connections that a property needs. Now, let's talk about the kitchen. It is equipped with a wide range of modern wall and base units, ensuring ample storage space for all your culinary needs. And when it comes to workspace, you'll be pleased to know that there is a generous amount available, allowing you to prepare meals with ease. In addition to that, you'll find a convenient I bowl sink unit with a drainer, a gas hob, and an eye level electric double oven.