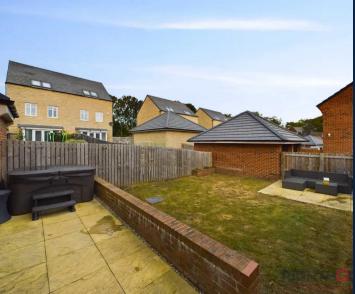

#### **REAR GARDEN**

At the back of the property, you will find a beautifully maintained lawned garden. It is truly a sight to behold, especially when paired with the delightful south facing paved patio. This patio is perfectly positioned to catch the warm rays of the sun, creating a serene and inviting space for relaxation and outdoor gatherings. But that's not all! Just outside the rear French doors, there is an additional raised patio. This charming feature provides a seamless transition from indoors to outdoors, making it easy to enjoy the natural beauty of the lawned garden. To add a touch of elegance, a decorative half wall separates the raised patio from the lush greenery. With these wonderful outdoor spaces, you'll have plenty of options for enjoying the fresh air and soaking up the sunshine. Whether you prefer lounging on the lawn or sipping a cup of tea on the patio, this property offers the perfect setting for outdoor living.