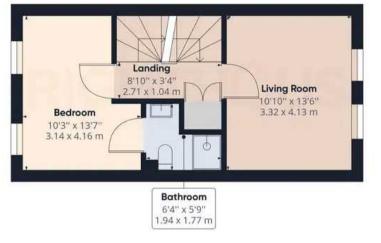

# Stairs and landing

Giving access to the Living room, Master bedroom and stairs to the second floor landing.

## Living room

13' 7" x 10' 11" (4.13m x 3.32m)

The lounge allows for ample natural light to fill the space. It benefits from gas central heating, ensuring a cozy and comfortable atmosphere during colder months. The gas fire adds an extra touch of warmth and ambiance to the room and double glazing is in place, providing excellent insulation and energy efficiency for a peaceful living environment.

#### Master bedroom

13' 8" x 10' 4" (4.16m x 3.14m)

The bedroom boasts a lovely modern decor and is adorned with plush carpeting. It is equipped with the convenience of gas central heating and double glazing.

#### En-suite

6' 4" x 5' 10" (1.94m x 1.77m)

The ensuite bathroom is tastefully adorned with elegant tiles, creating a visually pleasing atmosphere. It boasts a luxurious three-piece suite, consisting of a comfortable low level W.C., a stylish pedestal hand basin, and a spacious shoer cubicle, perfect for unwinding after a long day. Furthermore, this delightful shower room is equipped with the convenience of gas central heating, ensuring a cozy and warm experience, and the added benefit of double glazing, providing both insulation and tranquility.