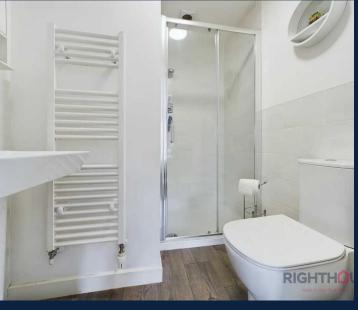

# Family bathroom

6' 6" x 5' 11" (1.97m x 1.80m)

The family bathroom is partially tiled and features a 3-piece suite, which includes a panelled bath, a low level W.C., a pedestal hand basin, and a shower over the bath. Additionally, this bathroom offers the convenience of gas central heating and double glazing.