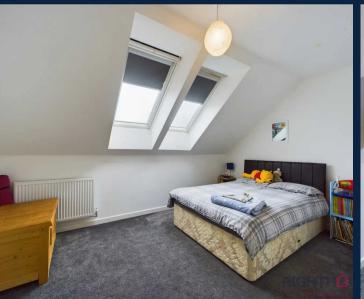

#### Bedroom 2

13' 6" x 12' 0" (4.12m x 3.67m)

The bedroom is beautifully adorned with modern decor and flooring, which adds a touch of elegance to the space. Additionally, you will be pleased to know that it benefits from the convenience of gas central heating and the added comfort of double glazing.

#### **Bedroom 3**

6' 6" x 5' 11" (1.97m x 1.80m)

The bedroom is beautifully adorned with modern decor and flooring, which adds a touch of elegance to the space. Additionally, you will be pleased to know that it benefits from the convenience of gas central heating and the added comfort of double glazing.