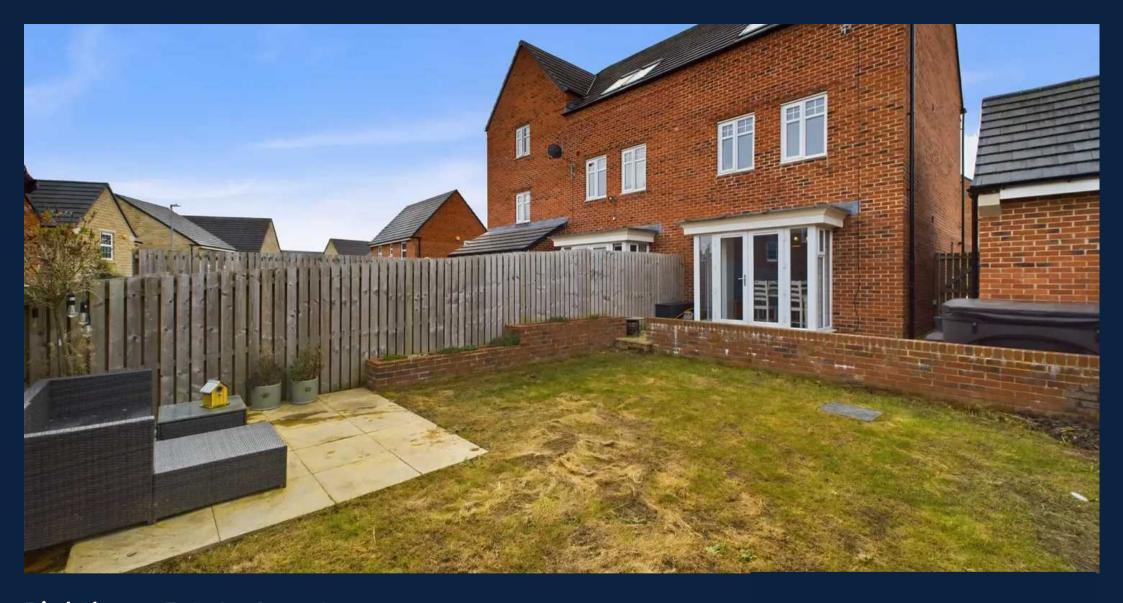

#### **REAR GARDEN**

At the back of the property, you will find a beautifully maintained lawned garden. It is truly a sight to behold, especially when paired with the delightful south facing paved patio. This patio is perfectly positioned to catch the warm rays of the sun, creating a serene and inviting space for relaxation and outdoor gatherings. But that's not all! Just outside the rear French doors, there is an additional raised patio. This charming feature provides a seamless transition from indoors to outdoors, making it easy to enjoy the natural beauty of the lawned garden. To add a touch of elegance, a decorative half wall separates the raised patio from the lush greenery. With these wonderful outdoor spaces, you'll have plenty of options for enjoying the fresh air and soaking up the sunshine. Whether you prefer lounging on the lawn or sipping a cup of tea on the patio, this property offers the perfect setting for outdoor living.