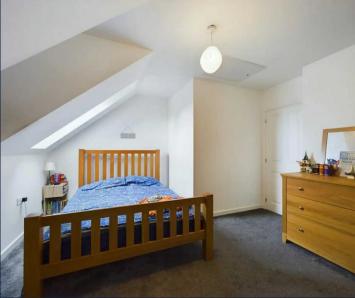

#### Master bedroom

13' 8" x 10' 4" (4.16m x 3.14m)

The bedroom boasts a lovely modern decor and is adorned with plush carpeting. It is equipped with the convenience of gas central heating and double glazing.