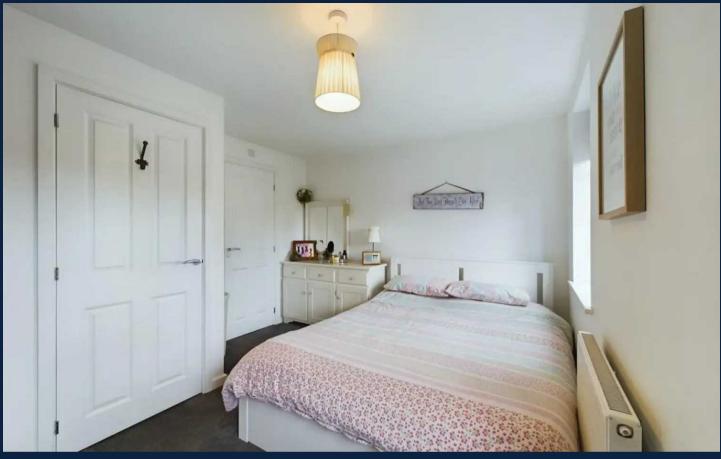

#### Master bedroom

13' 8" x 10' 4" (4.16m x 3.14m)

The bedroom boasts a lovely modern decor and is adorned with plush carpeting. It is equipped with the convenience of gas central heating and double glazing.

#### En-suite

6' 4" x 5' 10" (1.94m x 1.77m)

The ensuite bathroom is tastefully adorned with elegant tiles, creating a visually pleasing atmosphere. It boasts a luxurious three-piece suite, consisting of a comfortable low level W.C., a stylish pedestal hand basin, and a spacious shoer cubicle, perfect for unwinding after a long day. Furthermore, this delightful shower room is equipped with the convenience of gas central heating, ensuring a cozy and warm experience, and the added benefit of double glazing, providing both insulation and tranquility.