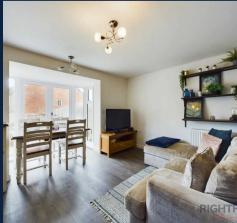

# Living/dining & kitchen area.

24' 3" x 13' 9" (7.39m x 4.19m)

This versatile open space is absolutely perfect for modern family living. It offers a contemporary kitchen, a spacious dining area, and a comfortable living space. The living/dining area is truly delightful, with its luxury vinyl tile flooring and modern neutral decor. And let's not forget the French doors that open onto the rear patio, allowing for a seamless indoor-outdoor flow. Oh, and there's more! A modern media wall plate is conveniently located behind the television, providing all the necessary media connections that a property needs. Now, let's talk about the kitchen. It is equipped with a wide range of modern wall and base units, ensuring ample storage space for all your culinary needs. And when it comes to workspace, you'll be pleased to know that there is a generous amount available, allowing you to prepare meals with ease. In addition to that, you'll find a convenient I bowl sink unit with a drainer, a gas hob, and an eye level electric double oven.