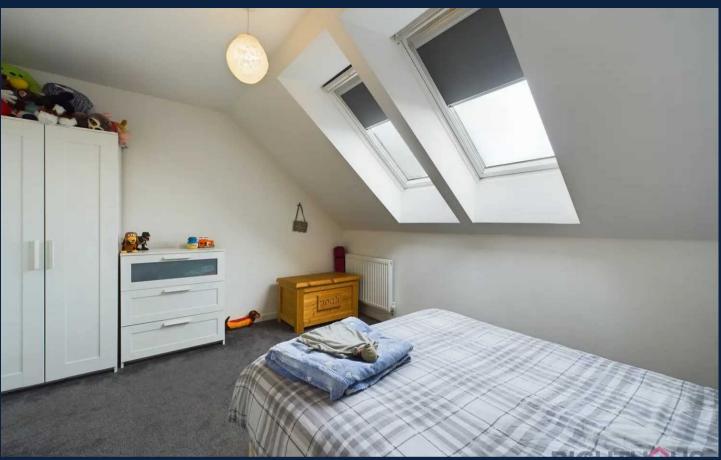

#### Bedroom 2

13' 6" x 12' 0" (4.12m x 3.67m)

The bedroom is beautifully adorned with modern decor and flooring, which adds a touch of elegance to the space. Additionally, you will be pleased to know that it benefits from the convenience of gas central heating and the added comfort of double glazing.

#### **Bedroom 3**

6' 6" x 5' 11" (1.97m x 1.80m)

The bedroom is beautifully adorned with modern decor and flooring, which adds a touch of elegance to the space. Additionally, you will be pleased to know that it benefits from the convenience of gas central heating and the added comfort of double glazing.