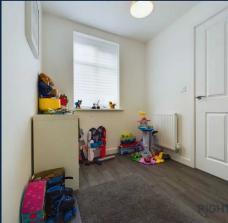

# Study/ Bedroom 4

7' 9" x 6' 4" (2.36m x 1.93m)

The Study/ bedroom is enhanced by modern decor and luxury vinyl tile flooring. It also enjoys the advantages of gas central heating and double glazing.