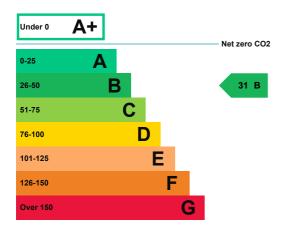

### **Energy rating and score**

This property's energy rating is B.

Properties get a rating from A+ (best) to G (worst) and a score.

The better the rating and score, the lower your property's carbon emissions are likely to be.