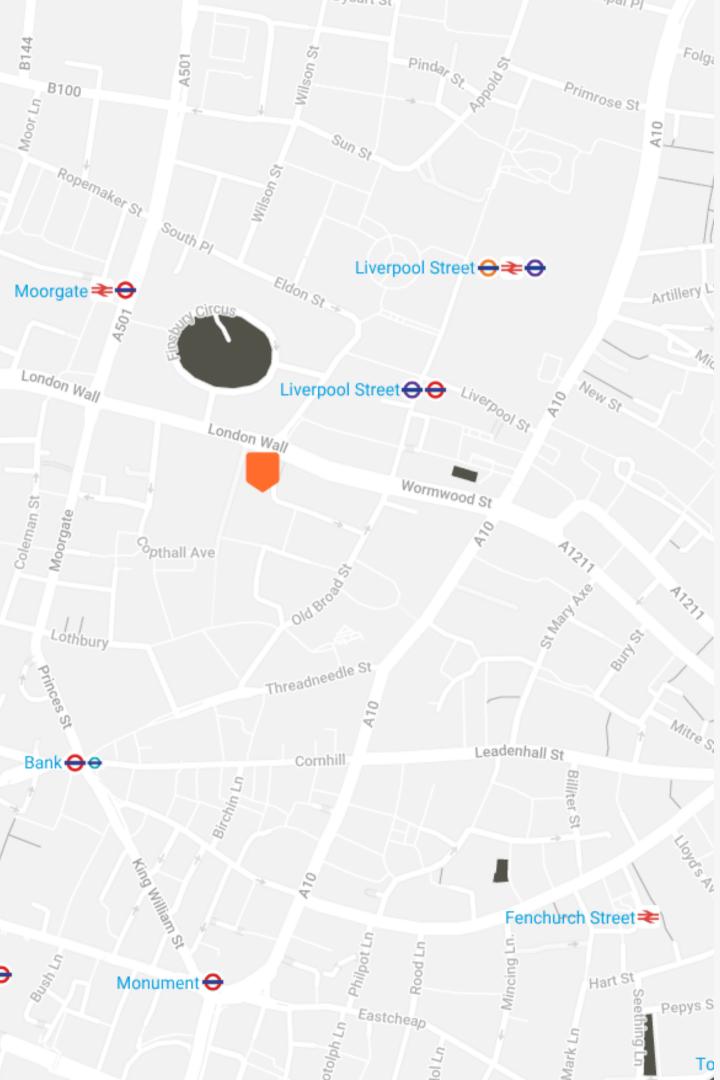

## Location

23 Great Winchester Street is located between Liverpool Street, Moorgate and Bank; ideally positioned to benefit from the variety of cafés, bars, restaurants, gyms, and retail opportunities the City has to offer.

A four minute walk from Liverpool Street and a short walk to Bank and Moorgate, the location of the building offers excellent connectivity.

| Liverpool Street | 4 mins |
|------------------|--------|
| Bank             | 5 mins |
| Moorgate         | 4 mins |

| Canary Wharf | 16 mins |
|--------------|---------|
| Soho         | 20 mins |
| Heathrow     | 65 mins |

innon Street 🖯