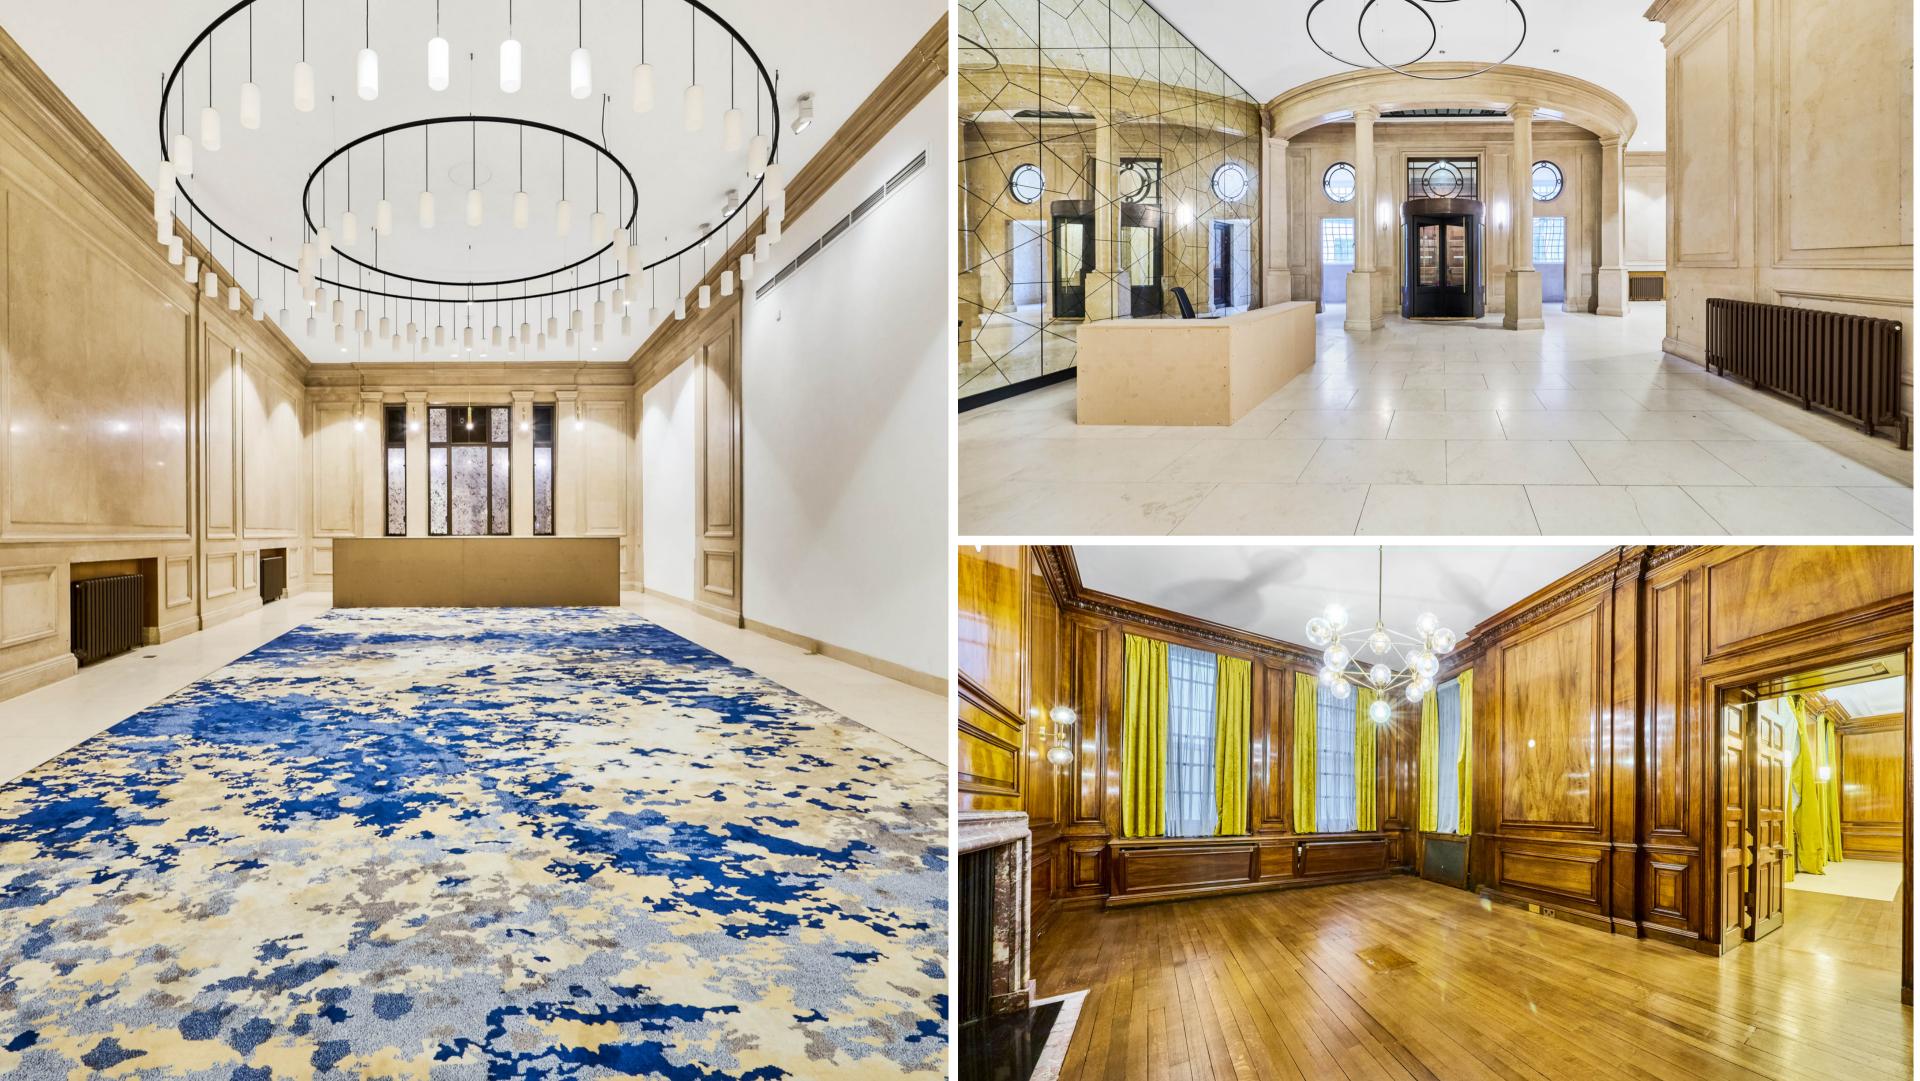

# The Building

23 Great Winchester Street is available now on a short term, flexible lease until 2025 for a single occupier. Set across four floors, the building benefits from one 8-person passenger lift and multiple small office spaces.

#### **Building Highlights**

Air conditioning

Integrated Lighting

Period Building

Good natural light

Grand Entrance

4 mins to Liverpool Street

| Floor     | Room     | Sq m  | Sq ft  |  |
|-----------|----------|-------|--------|--|
| 3rd       | Office 1 | 58.9  | 634    |  |
|           | Office 2 | 57.3  | 617    |  |
|           | Office 3 | 45.9  | 494    |  |
|           | Office 4 | 27.0  | 291    |  |
|           | Office 5 | 32.7  | 352    |  |
| Sub-Total |          | 221.8 | 2,388  |  |
| 2nd       | Office 1 | 59.2  | 637    |  |
|           | Office 2 | 75.0  | 807    |  |
|           | Office 3 | 68.7  | 739    |  |
|           | Office 4 | 56.4  | 607    |  |
|           | Office 5 | 22.1  | 238    |  |
|           | Office 6 | 34.6  | 373    |  |
| Sub-Total |          | 316.0 | 3,401  |  |
| 1st       | Office 1 | 53.6  | 577    |  |
|           | Office 2 | 21.0  | 226    |  |
|           | Office 3 | 26.3  | 283    |  |
|           | Office 4 | 52.5  | 565    |  |
|           | Office 5 | 17.3  | 187    |  |
|           | Office 6 | 60.9  | 655    |  |
|           | Office 7 | 23.0  | 248    |  |
|           | Office 8 | 18.3  | 196    |  |
| Sub-Total |          | 272.9 | 2,937  |  |
| Ground    | Office   | 135.5 | 1,458  |  |
| Sub-Total |          | 135.5 | 1,458  |  |
| TOTAL     |          | 946.1 | 10,184 |  |