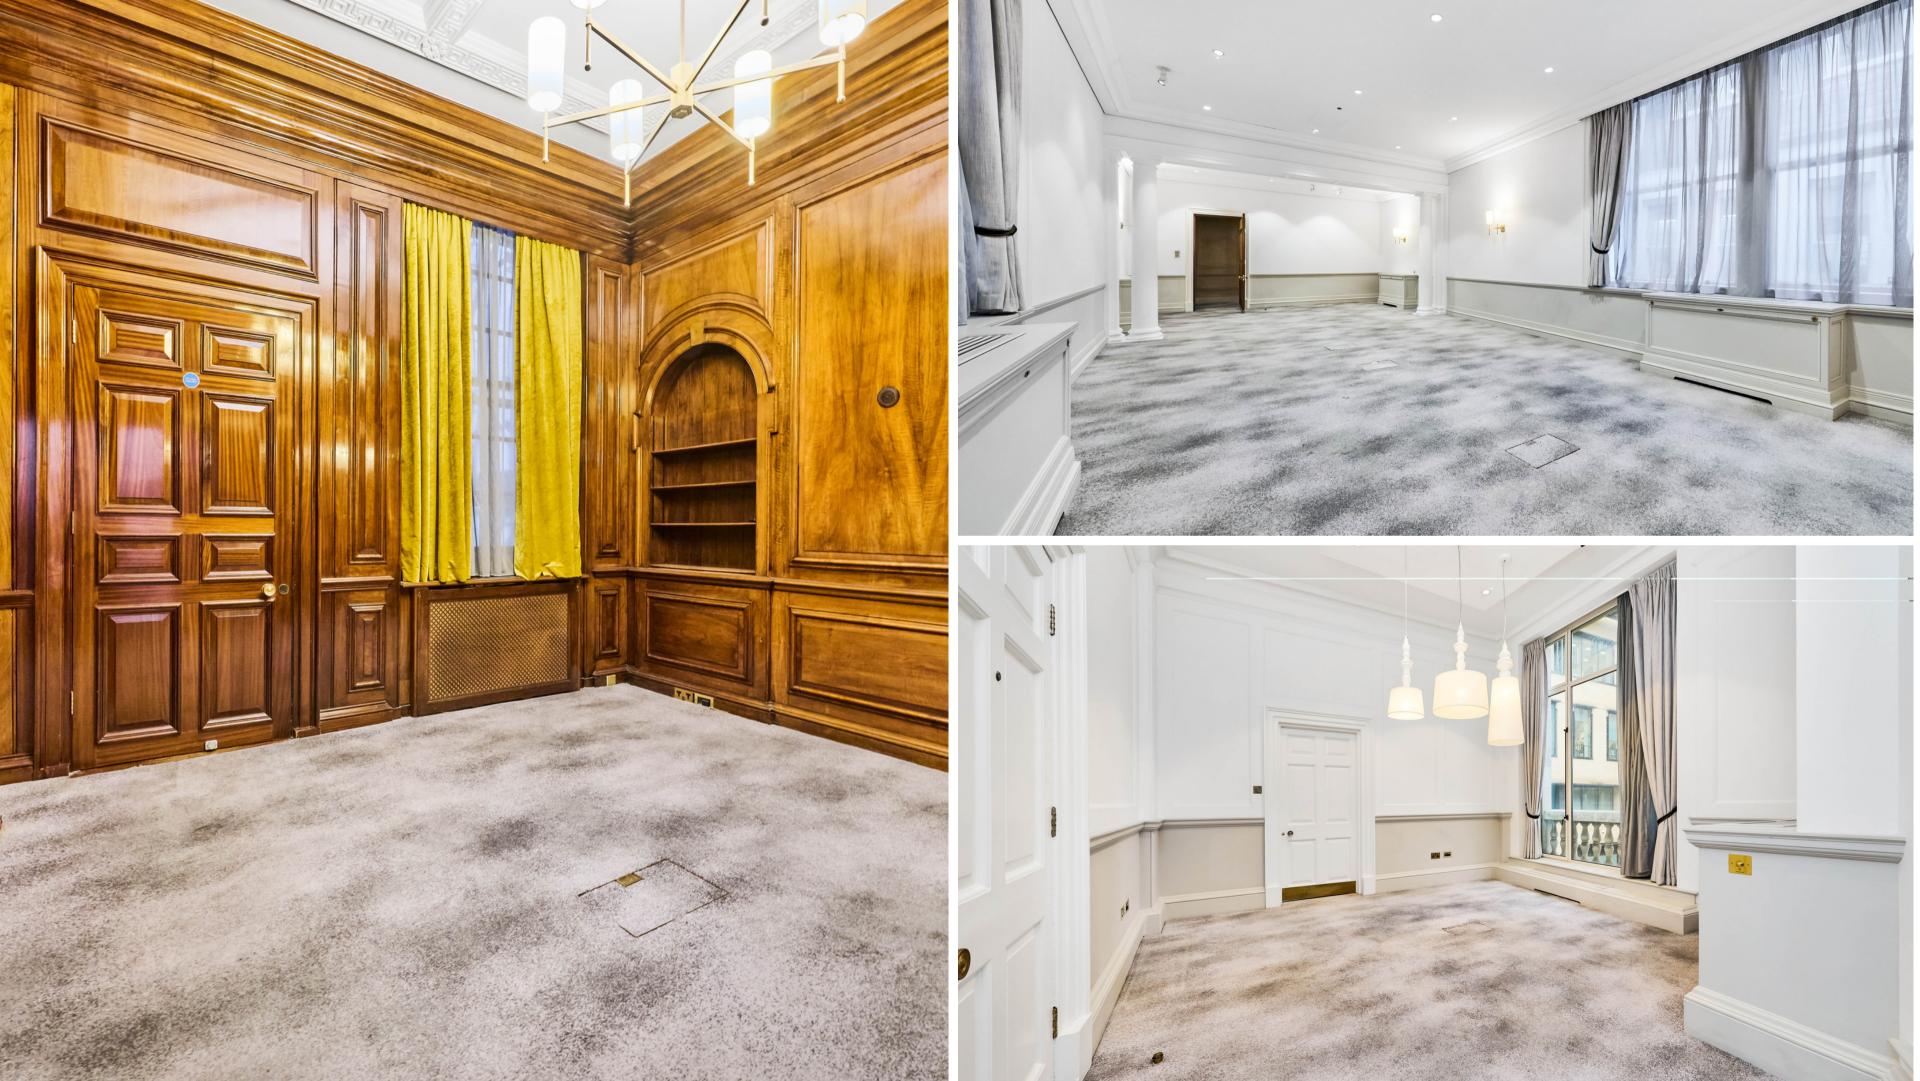

# The Building

23 Great Winchester Street is available now on a short term, flexible lease until 2025 for a single occupier. Set across four floors, the building benefits from one 8-person passenger lift and multiple small office spaces.

#### **Building Highlights**

Air conditioning

Integrated Lighting

Period Building

Good natural light

Grand Entrance

4 mins to Liverpool Street

| Floor     | Room     | Sq m  | Sq ft  |  |
|-----------|----------|-------|--------|--|
| 3rd       | Office 1 | 58.9  | 634    |  |
|           | Office 2 | 57.3  | 617    |  |
|           | Office 3 | 45.9  | 494    |  |
|           | Office 4 | 27.0  | 291    |  |
|           | Office 5 | 32.7  | 352    |  |
| Sub-Total |          | 221.8 | 2,388  |  |
| 2nd       | Office 1 | 59.2  | 637    |  |
|           | Office 2 | 75.0  | 807    |  |
|           | Office 3 | 68.7  | 739    |  |
|           | Office 4 | 56.4  | 607    |  |
|           | Office 5 | 22.1  | 238    |  |
|           | Office 6 | 34.6  | 373    |  |
| Sub-Total |          | 316.0 | 3,401  |  |
| 1st       | Office 1 | 53.6  | 577    |  |
|           | Office 2 | 21.0  | 226    |  |
|           | Office 3 | 26.3  | 283    |  |
|           | Office 4 | 52.5  | 565    |  |
|           | Office 5 | 17.3  | 187    |  |
|           | Office 6 | 60.9  | 655    |  |
|           | Office 7 | 23.0  | 248    |  |
|           | Office 8 | 18.3  | 196    |  |
| Sub-Total |          | 272.9 | 2,937  |  |
| Ground    | Office   | 135.5 | 1,458  |  |
| Sub-Total |          | 135.5 | 1,458  |  |
| TOTAL     |          | 946.1 | 10,184 |  |