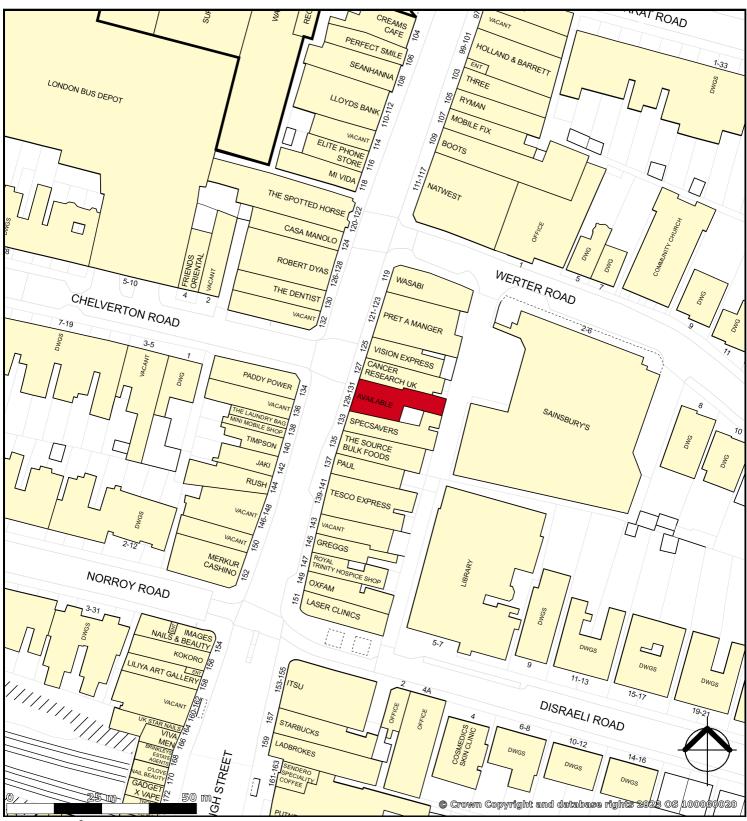

## 129-131 Putney High Street

#### Location

Putney is one of London's most affluent suburbs, located on the banks of the River Thames.

The property occupies a prominent position on the eastern side of Putney High Street within a busy parade of shops between Disraeli Road and Werter Road. It is situated on a prime pitch within 2 minute walk of Putney Train Station and benefits from very strong footfall throughout the day.

Local occupiers include Greggs, Tesco Express, Rush Hair, Paul, Pret A Manger, and has Sainsbury's Supermarket at the rear. There are also a selection of local pubs and restaurants.