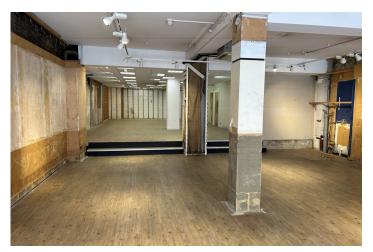

#### Description

The premises is arranged over ground and basement, and also has rear access that opens on the Werter Road.

The shop benefits from a double frontage and good ceiling heights.

Will consider all Class E users

#### Accommodation

The accommodation comprises the following areas:

| Name     | sq ft | sq m   | Availability |
|----------|-------|--------|--------------|
| Ground   | 2,025 | 188.13 | Available    |
| Basement | 331   | 30.75  | Available    |
| Total    | 2,356 | 218.88 |              |