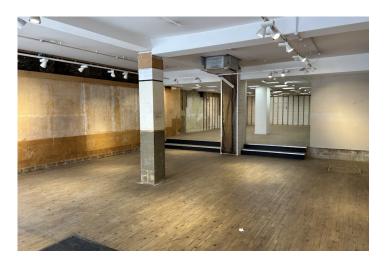

#### Description

The premises is arranged over ground and basement, and also has rear access that opens on the Werter Road.

The shop benefits from a double frontage and good ceiling heights.

Will consider all Class E users

#### Accommodation

The accommodation comprises the following areas:

| Name     | sq ft | sq m   | Availability |
|----------|-------|--------|--------------|
| Ground   | 2,025 | 188.13 | Available    |
| Basement | 331   | 30.75  | Available    |
| Total    | 2,356 | 218.88 |              |