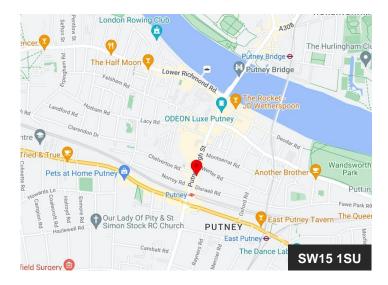

#### Location

Putney is one of London's most affluent suburbs, located on the banks of the River Thames.

The property occupies a prominent position on the eastern side of Putney High Street within a busy parade of shops between Disraeli Road and Werter Road. It is situated on a prime pitch within 2 minute walk of Putney Train Station and benefits from very strong footfall throughout the day.