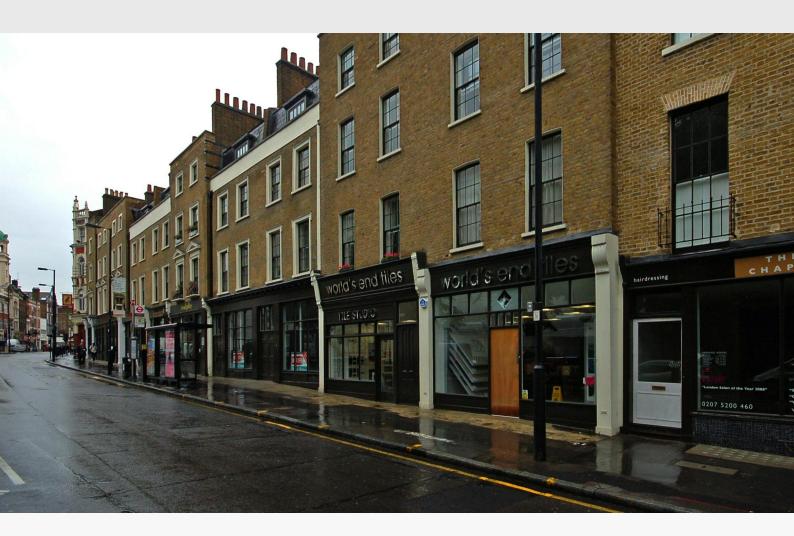

# 398-400 St John Street

### London, EC1V 4NJ

Retail unit benefiting from prominent double frontage.

Size:

2,004 sq ft

£80,000.00 per annum

Business Rates:

£14.95 per annum (Estimated 2023)

Possession:

#### Description

The double unit offers ground and basement retail space falling within the new E use class, most suitable for grab & go food offering. However due to the size of the unit and the open plan floor space, there is no reason why alternative use classes cannot be considered. The property benefits from a prominent retail frontage with great signage possibilities to any incoming tenant. The property has a number of well known brands (such as Pret, Camerich and Banana Tree) in close proximity.