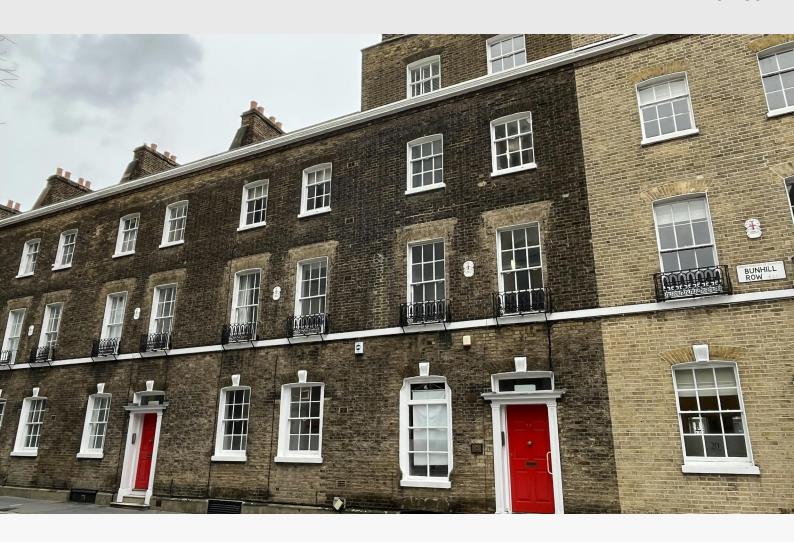

## 21 Bunhill Row

London, EC1Y 8LP

Ground floor office space in Grade II listed building with views of the HAC Grounds.

Size:

730 sq ft

Rent:

£30.00 per sq ft

Service Charge:

#### Description

21 Bunhill Row is a characterful Grade II Listed building. The ground floor offices consists of a variety of rooms linked by a central corridor providing dedicated meeting / office spaces. There is a small kitchenette.

#### Location

The premises is located within the eastern part of the EC1 postcode in the London Borough of Islington. It is on the east side of Bunhill Row, near the Lambs Passage junction, and benefits from views over the HAC Ground. The property is well connected with Moorgate and Liverpool Street station to the south, Old Street Station to the north and Barbican Station to the west. These are all within a short walk. The area benefits from numerous amenities including bars, pubs and restaurants.