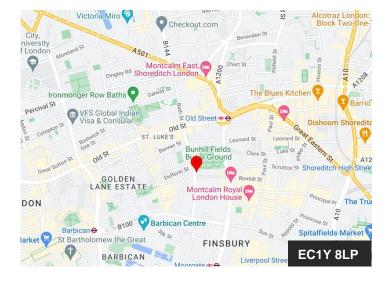

#### Location

The premises is located within the eastern part of the EC1 postcode in the London Borough of Islington. It is on the east side of Bunhill Row, near the Lambs Passage junction, and benefits from views over the HAC Ground. The property is well connected with Moorgate and Liverpool Street station to the south, Old Street Station to the north and Barbican Station to the west. These are all within a short walk. The area benefits from numerous amenities including bars, pubs and restaurants.