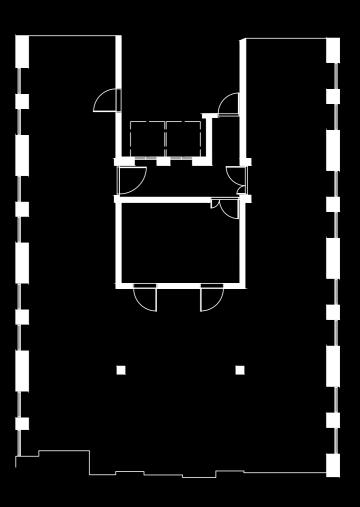

4,453 Sq Ft of Modern Office Space

# SIMART WCRISIPA

This modern office building has undergone a refurbishment to provide media style suites to suit a range of occupiers. The available floors have been refurbished to CAT A condition with exposed services and brand new carpets and LED lighting.

These plug and play offices are designed to encourage co-working and collaboration. Workers will benefit from new end of trip amenities including cycle storage, demised showers & changing facilities.

Take a Tour of the Reception