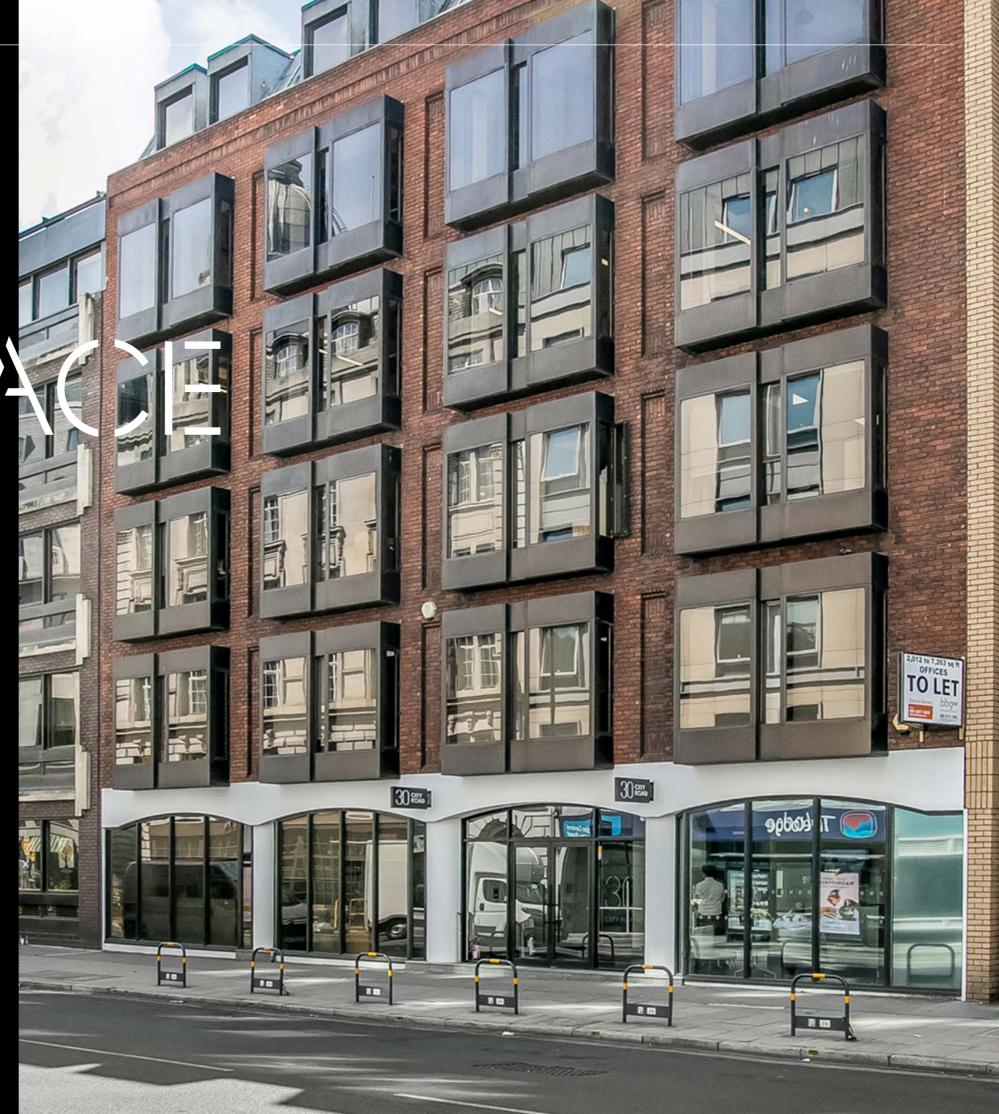

4,453 Sq Ft of Modern Office Space

# SIMART WCRISIPA

This modern office building has undergone a refurbishment to provide media style suites to suit a range of occupiers. The available floors have been refurbished to CAT A condition with exposed services and brand new carpets and LED lighting.

## SMART LCCATION

30 City Road occupies a prominent position on City Road between the City and the media & tech hub of Old Street.

The area benefits from many cafes, bars and restaurants including Ozone Coffee, Lantana, Gloria and Padella.