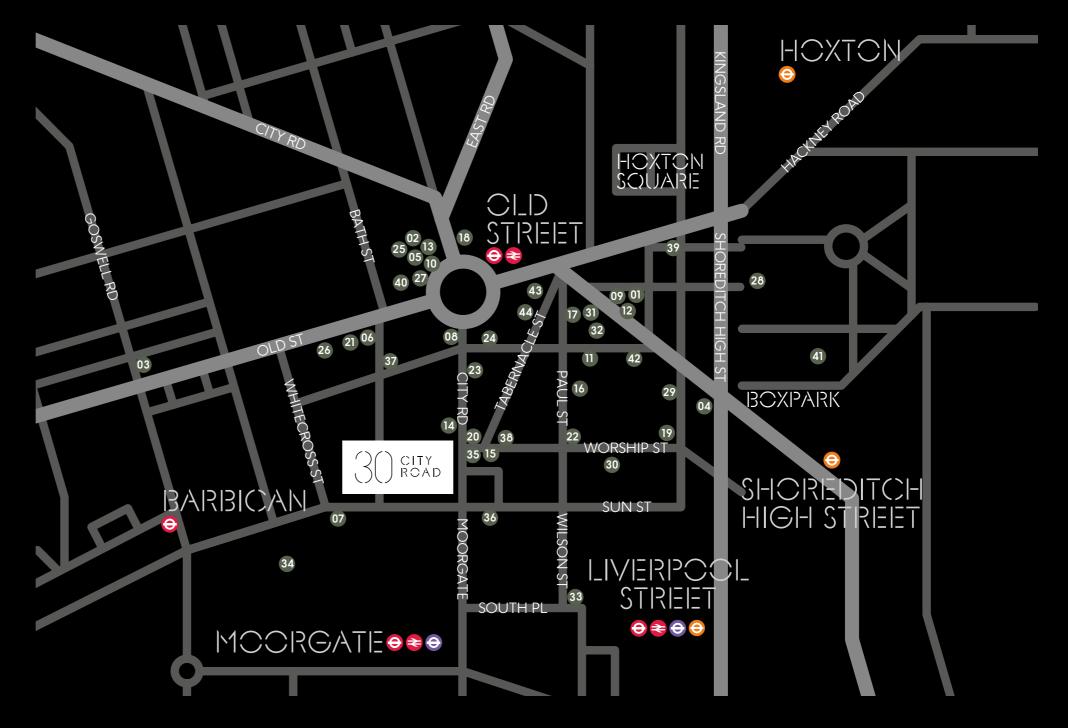

## SMART LCCATION

30 City Road occupies a prominent position on City Road between the City and the media & tech hub of Old Street.

The area benefits from many cafes, bars and restaurants including Ozone Coffee, Lantana, Gloria and Padella.

The Barbican Centre is just a short walk to the southeast, while Hoxton and the many cosmopolitan attractions of Shoreditch are also handily placed close by.

#### WALK TIMES

9 mins

#### RESTAURANTS

01 Blacklock

02 Bone Daddies

03 Breddos

04 Dinerama

05 Enoteca da Luca

06 Flamboree!

**07** The Jugged Hare

08 Passo

09 Popolo

10 Serata Hall

11 St Leonards

12 Gloria

#### BARS & PUBS

13 Draft House

14 Finch's

15 Flight Club

16 The Fox

17 The Princess of Shoreditch

18 Nightjar

19 Queen of Hoxton

20 Singer Tavern

21 Taylor & Elementary

22 Whistling Shop

#### CAFÉS & DELIS

23 Lantana

**24** Ozone Coffee Roasters

25 Franzè & Evans

26 Pasta Nostra

27 Shoreditch Grind

#### HOTELS & MEMBERS CLUBS

28 Ace Hotel

29 The Curtain

30 Eight Moorgate

31 The Hoxton Hotel & Grill

32 Nobu Hotel

33 South Place Hotel

#### GYM & LIFESTYLE

34 Barbican Centre

35 Barry's Bootcamp

**36** Bloomberg Space

**37** Energie Fitness

38 Fight City Gym

39 GoodHood

40 Gymbox

41 London Shuffle Club

**42** Pure Evil Gallery

43 Tokyobike

44 XOYO