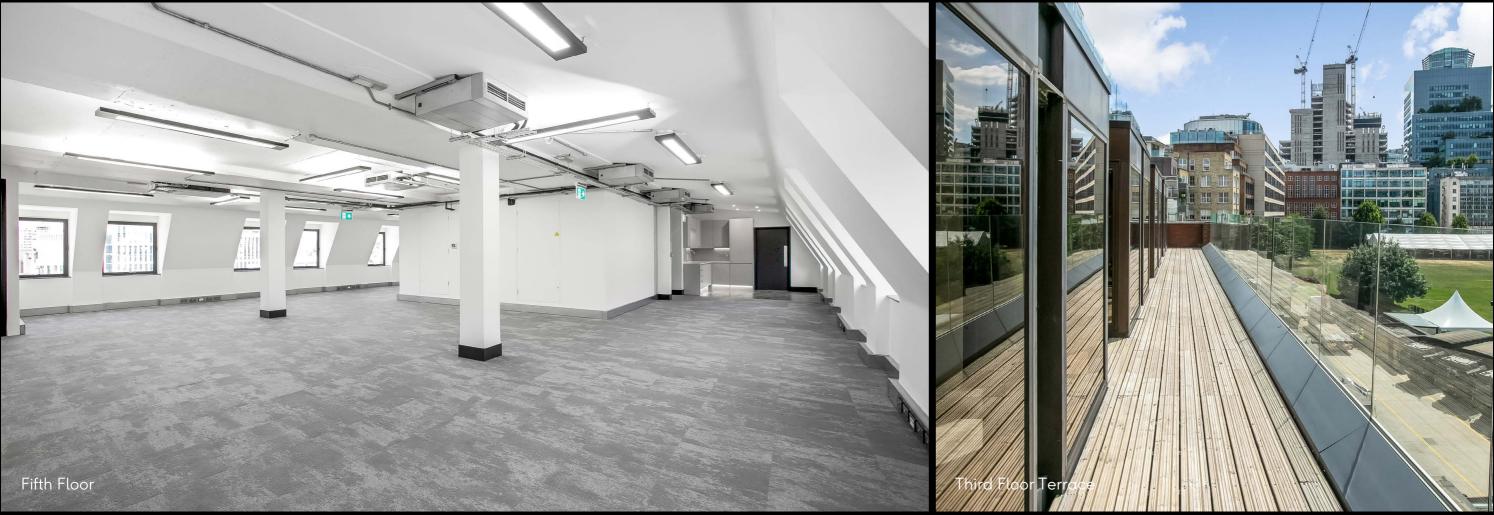

# CUTSTANIDING POINT OF VIEW

The 3rd and 4th floors benefit from terraces with fantastic views overlooking the historic grounds of the Honourable Artillery Company.

# ISEATURES

PLUG & PLAY MEDIA STYLE WITH EXPOSED SERVICES

LED LIGHTING

4-PIPE FAN COIL AIR CONDITIONING

TERRACES ON 3RD & 4TH FLOORS WCS & SHOWERS

2 PASSENGER LIFTS

MANNED RECEPTION

BICYCLE STORAGE

## 

3RD FLOOR LET

4TH FLOOR 2,441 Sq Ft

5TH FLOOR 2,012 Sq Ft

Take a Tour

Take a Tour

Take a Tour