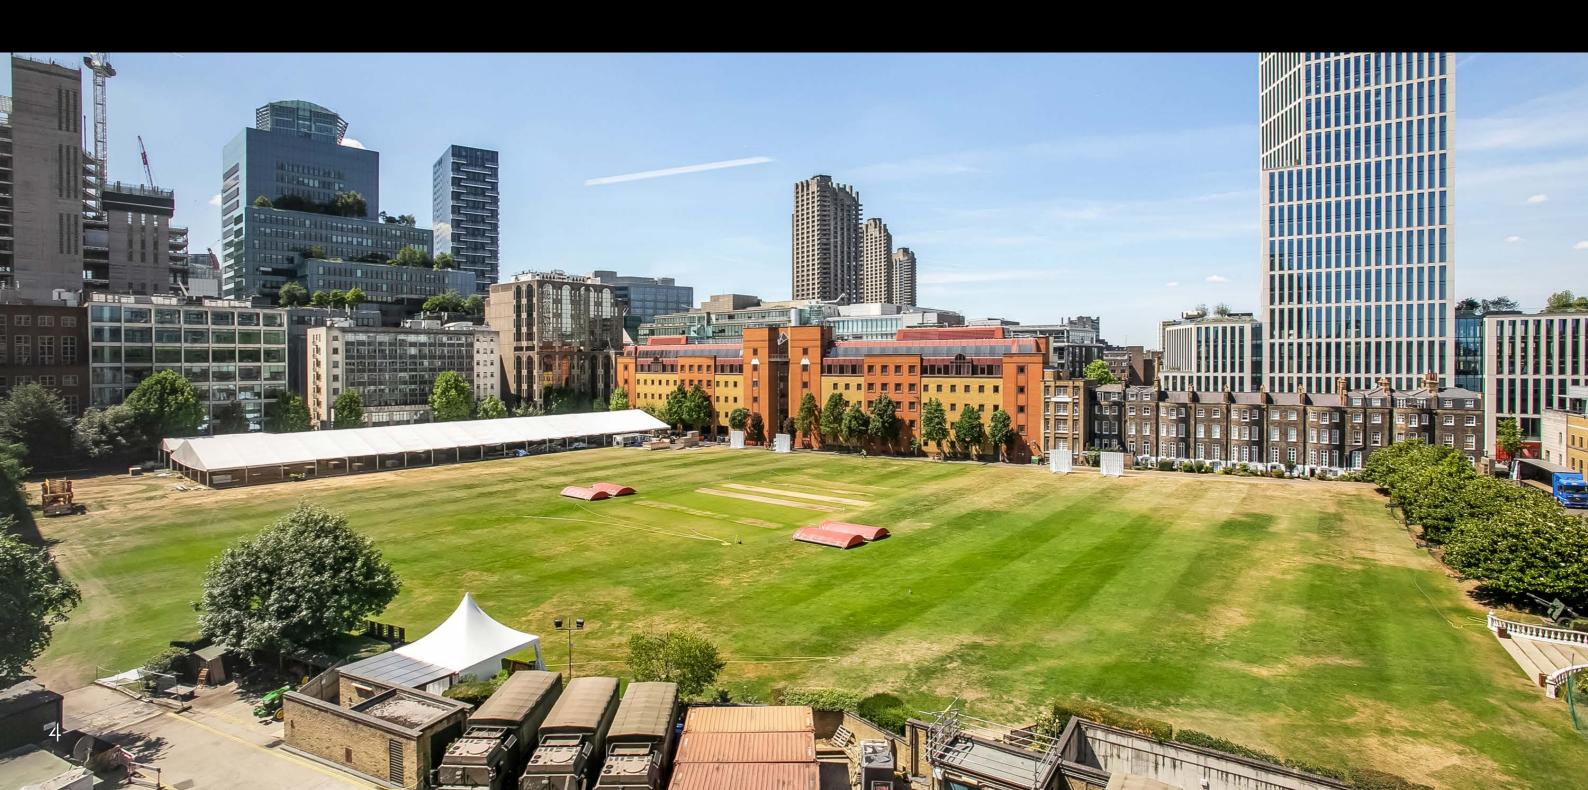

# CUTSTANIDING POINT OF VIEW

The 3rd and 4th floors benefit from terraces with fantastic views overlooking the historic grounds of the Honourable Artillery Company.

# ISEATURES

PLUG & PLAY MEDIA STYLE WITH EXPOSED SERVICES

LED LIGHTING

4-PIPE FAN COIL AIR CONDITIONING

TERRACES ON 3RD & 4TH FLOORS WCS & SHOWERS

2 PASSENGER LIFTS

MANNED RECEPTION

BICYCLE STORAGE