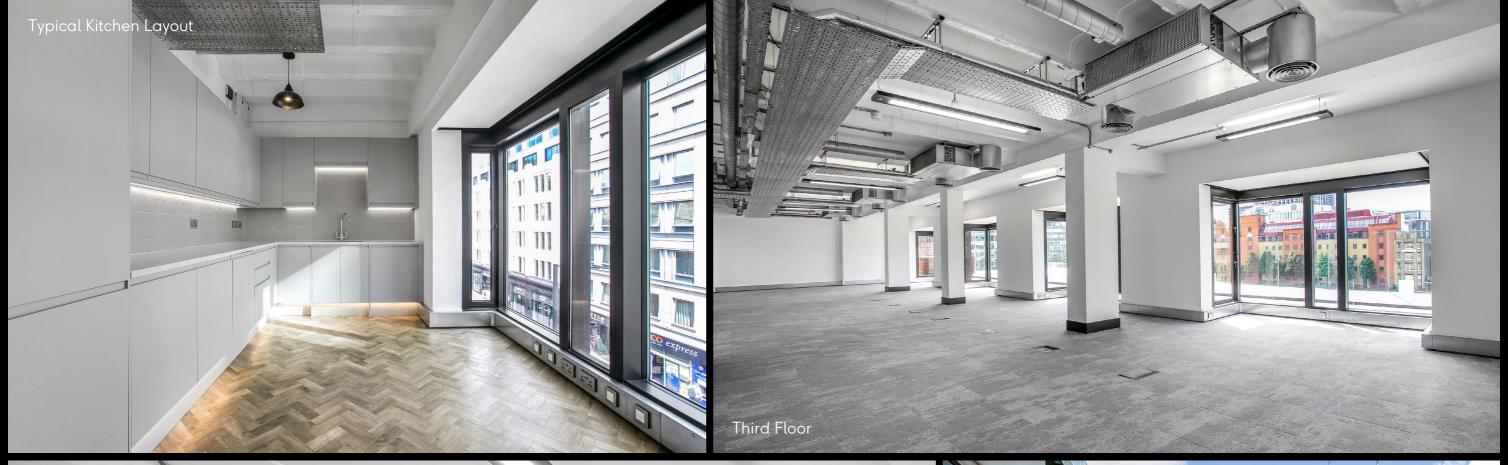

# SIMART WCRISIPA

This modern office building has undergone a refurbishment to provide media style suites to suit a range of occupiers. The available floors have been refurbished to CAT A condition with exposed services and brand new carpets and LED lighting.

These plug and play offices are designed to encourage co-working and collaboration. Workers will benefit from new end of trip amenities including cycle storage, demised showers & changing facilities.

Take a Tour of the Reception