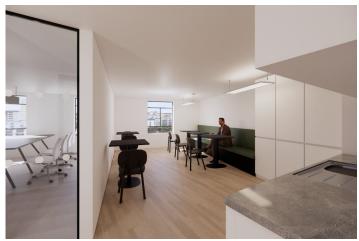

#### Description

Dunstan House offers efficient floor plates a short walk from Farringdon Station. The offices and communal area have undergone a comprehensive refurbishment offering LED lighting, wooden flooring, kitchenettes, demised showers and toilets and bike storage in the basement. The offices can be taken fully fitted if required.

## Specification

• Refurbished;

Total

• Raised floors / perimeter trunking;

410.26

- Colt, BT and Virgin Media fibre within the building;
- Comfort cooling;
- Suspended LED lighting;
- Kitchenette: and
- Demised WCs and shower.