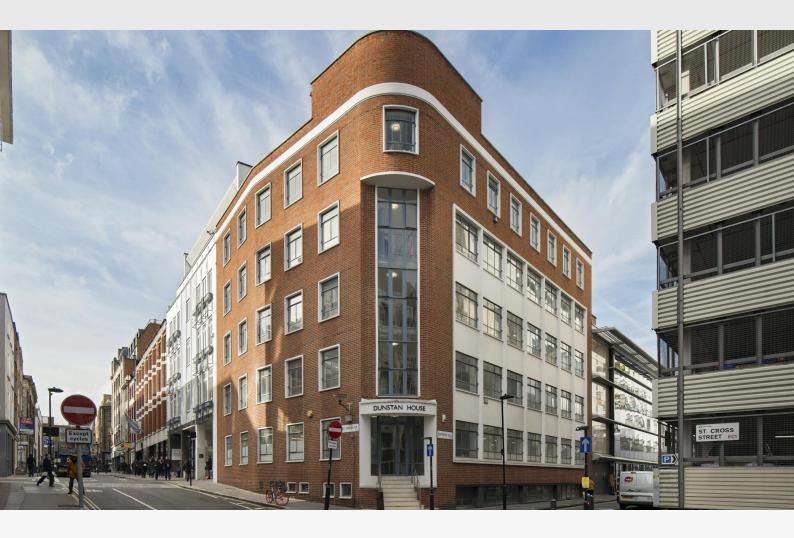

### Dunstan House, 14A St. Cross Street

London, EC1N 8XA

Newly refurbished office space ideally located a short walking distance to Farringdon Station.

Size:

2,200 to 4,416 sq ft

Rent:

£45.00 - £57.50 per sq ft £57.50psf for CAT A+

#### Description

Dunstan House offers efficient floor plates a short walk from Farringdon Station. The offices and communal area have undergone a comprehensive refurbishment offering LED lighting, wooden flooring, kitchenettes, demised showers and toilets and bike storage in the basement. The offices can be taken fully fitted if required.

#### Location

Dunstan House occupies a prominent position on the corner of St Cross Street and Saffron Hill, on top of Hatton Garden. The building is well located, Farringdon station is a stone's throw away, which is serviced by the brand new Elizabeth Line, National Rail and the Circle, Hammersmith & City and Metropolitan lines. Chancery Lane is also a 5 minute walk away which is serviced by the Central underground line. The area also benefits from a wealth of local amenities including Leather Lane food market, restaurants, bars and gyms.