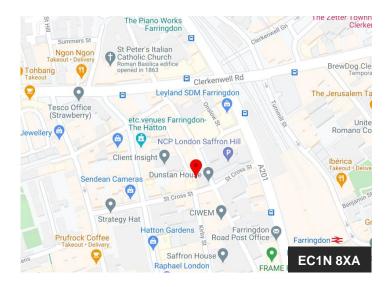

#### Location

Dunstan House occupies a prominent position on the corner of St Cross Street and Saffron Hill, on top of Hatton Garden. The building is well located, Farringdon station is a stone's throw away, which is serviced by the brand new Elizabeth Line, National Rail and the Circle, Hammersmith & City and Metropolitan lines. Chancery Lane is also a 5 minute walk away which is serviced by the Central underground line. The area also benefits from a wealth of local amenities including Leather Lane food market, restaurants, bars and gyms.