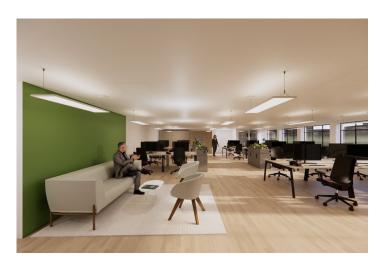

#### Description

Dunstan House offers efficient floor plates a short walk from Farringdon Station. The offices and communal area have undergone a comprehensive refurbishment offering LED lighting, wooden flooring, kitchenettes, demised showers and toilets and bike storage in the basement. The offices can be taken fully fitted if required.

## Specification

• Refurbished;

Total

• Raised floors / perimeter trunking;

410.26

- Colt, BT and Virgin Media fibre within the building;
- Comfort cooling;
- Suspended LED lighting;
- Kitchenette: and
- Demised WCs and shower.