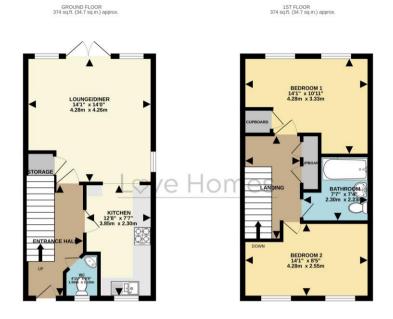

TOTAL FLOOR AREA: 748 sq.ft. (69.5 sq.m.) approx.

5 The Russell Centre, Coniston Road, Flitwick, MK45 1QY Tel: 01525 713111

Email: flitwick@lovehomes.uk

www.lovehomes.uk

without any responsibility, and any intending purchasers, lessees or third par es should not rely on them as statements or representations of fact but must satisfy distances referred to are given as a guide only and should not be relied upon for the purchase of carpets or any other fixtures or fittings. Gardens, roof terraces, ground rent (where applicable) are given as a guide only and should be checked and confirmed by your solicitor prior to exchange of contracts. No person in the are exclusive of VAT. We retain the copyright in all advertising material used to market this Property. All information is as advised by the seller and subject to change. Council tax bands can be subject to change by the local council.