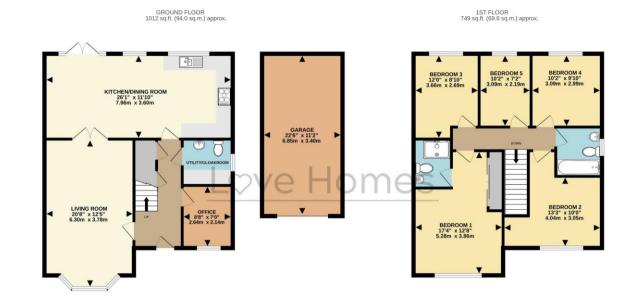

## Love Homes

Ryder Way, Flitwick, Bedfordshire, MK45 1GN

Set on a generous plot, this spacious home offers light-filled, versatile living and a private south-westerly garden. Ideally located near Flitwick Leisure Centre, Redborne Upper School, and the train station, it's perfect for families and commuters. The ground floor features a large living room, stylish open-plan kitchen/dining area, home office, and utility/cloakroom. Upstairs boasts five bedrooms, including a main with en-suite, and a modern family bathroom. Outside, enjoy a lawned garden with patio, an oversized detached garage, and ample off-road parking.

The town is also well-connected, with Flitwick railway station offering regular services to London and Bedford, with the fast train reaching St Pancras in around 40 minutes.

TOTAL FLOOR AREA : 1761 sq.ft. (163.6 sq.m.) approx Drawn by Love Homes for illustrative purposes only. Measurements and areas shown are approximate. Made with Metropix ©2025