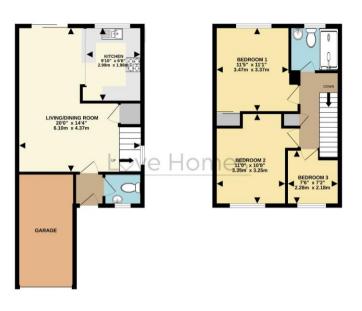

## Love Homes

Severn Close, Flitwick, Bedfordshire, MK45 1SJ

This well-presented home features a welcoming porch with a convenient W.C. and a spacious open-plan lounge, dining, and kitchen area—ideal for family life and entertaining. The kitchen offers ample storage and workspace. Upstairs are three bright, well-proportioned bedrooms and a modern re-fitted shower room. Outside, there's front parking, a garage with conversion potential, and a generous rear garden perfect for relaxing or outdoor activities.

The town is also well-connected, with Flitwick railway station offering regular services to London and Bedford, with the fast train reaching St Pancras in around 40 minutes.

GROUND ELOOR

1ST FLOOR

We purposes only. Measurements as