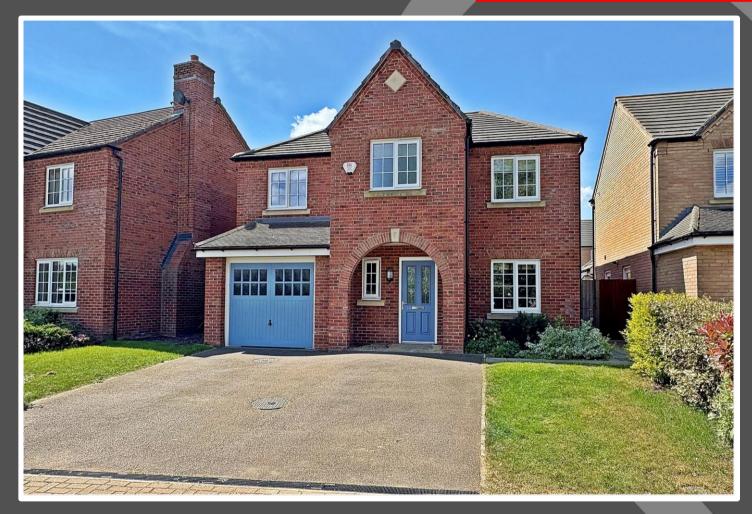

## Verbena Gardens, Houghton Conquest, Bedfordshire, MK45 3FU

This well-presented home offers a driveway with side-by-side parking and an integrated garage, with potential for conversion. Inside, a welcoming hallway leads to a spacious rear lounge with double doors opening onto a beautifully landscaped south-west facing garden—ideal for relaxing or entertaining. The modern kitchen/diner features built-in appliances and ample space for family meals, while a front-facing family room adds flexibility. Upstairs boasts four well-sized bedrooms, including a master with en suite, plus a stylish family bathroom. The sunny rear garden is a true highlight, and the home enjoys pleasant front views and excellent outdoor space.