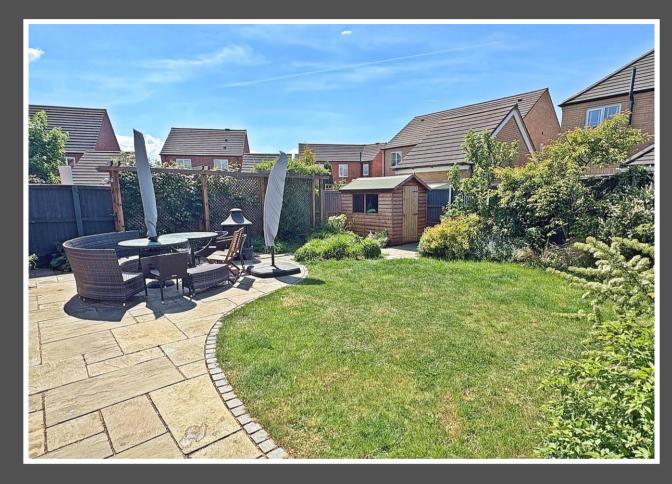

## Verbena Gardens, Houghton Conquest, Bedfordshire, MK45 3FU

This well-presented home offers a driveway with side-by-side parking and an integrated garage, with potential for conversion. Inside, a welcoming hallway leads to a spacious rear lounge with double doors opening onto a beautifully landscaped south-west facing garden—ideal for relaxing or entertaining. The modern kitchen/diner features built-in appliances and ample space for family meals, while a front-facing family room adds flexibility. Upstairs boasts four well-sized bedrooms, including a master with en suite, plus a stylish family bathroom. The sunny rear garden is a true highlight, and the home enjoys pleasant front views and excellent outdoor space.