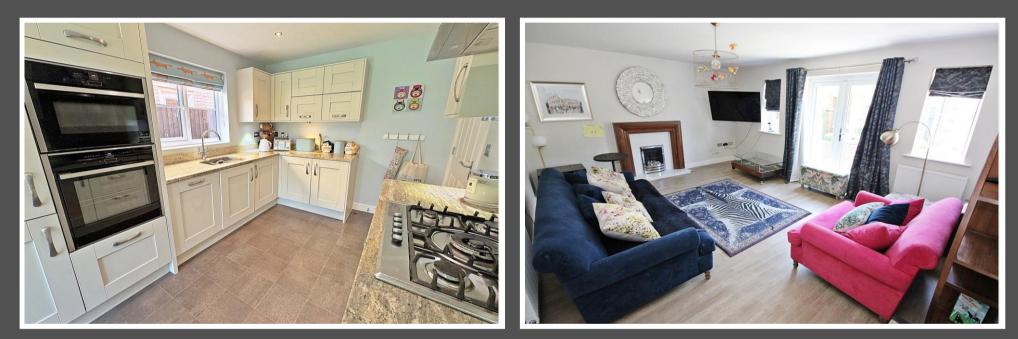

## Verbena Gardens, Houghton Conquest, Bedfordshire, MK45 3FU

This well-presented home offers a driveway with side-by-side parking and an integrated garage, with potential for conversion. Inside, a welcoming hallway leads to a spacious rear lounge with double doors opening onto a beautifully landscaped south-west facing garden—ideal for relaxing or entertaining. The modern kitchen/diner features built-in appliances and ample space for family meals, while a front-facing family room adds flexibility. Upstairs boasts four well-sized bedrooms, including a master with en suite, plus a stylish family bathroom. The sunny rear garden is a true highlight, and the home enjoys pleasant front views and excellent outdoor space.