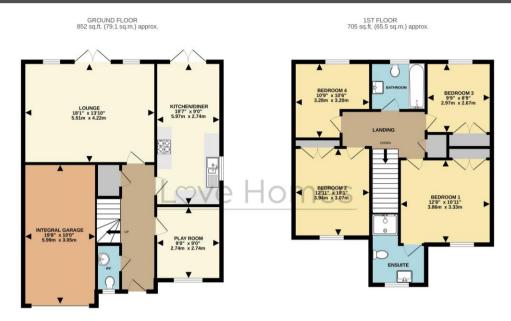

## Verbena Gardens, Houghton Conquest, Bedfordshire, MK45 3FU

This well-presented home offers a driveway with side-by-side parking and an integrated garage, with potential for conversion. Inside, a welcoming hallway leads to a spacious rear lounge with double doors opening onto a beautifully landscaped south-west facing garden—ideal for relaxing or entertaining. The modern kitchen/diner features built-in appliances and ample space for family meals, while a front-facing family room adds flexibility. Upstairs boasts four well-sized bedrooms, including a master with en suite, plus a stylish family bathroom. The sunny rear garden is a true highlight, and the home enjoys pleasant front views and excellent outdoor space.

TOTAL FLOOR AREA : 1557 sq.ft. (144.6 sq.m.) approx. Drawn by Love Homes for illustrative purposes only. Measurements and areas shown are approximate Made with Motropix 02025

5 The Russell Centre, Coniston Road, Flitwick, MK45 1QY Tel: 01525 713111 Email: flitwick@lovehomes.uk f y J 🔚