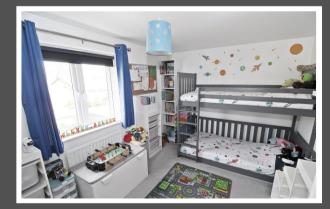

## Love Homes

Newton View, Flitwick, Bedfordshire, MK45 1GH

Step into a welcoming hallway with a handy cloakroom. The sleek kitchen features integrated appliances and generous storage, perfect for cooking enthusiasts. The bright living room opens to a landscaped garden via French doors. Upstairs, find two spacious double bedrooms and a stylish bathroom. Outside, enjoy artificial grass, a large patio, and a timber shed, all within fenced boundaries for privacy. A gate leads to the front, offering side-by-side parking for two cars.