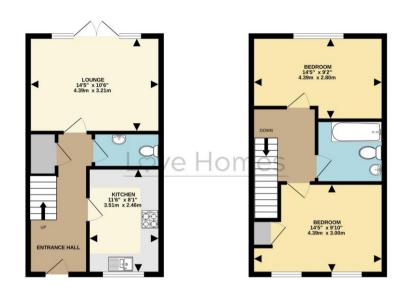

The town is also well-connected, with Flitwick railway station offering regular services to London and Bedford, with the fast train reaching St Pancras in around 40 minutes.

GROUND FLOOR 376 sq.ft. (34.9 sq.m.) approx.

1ST FLOOR 376 sq.ft. (34.9 sq.m.) approx.

## TOTAL FLOOR AREA: 752 sq.ft. (69.9 sq.m.) approx. Drawn by Love Homes for illustrative purposes only. Massurements and areas shown are approximate Massurements Microsoft Articles

5 The Russell Centre, Coniston Road, Flitwick, MK45 1QY Tel: 01525 713111 Email: flitwick@lovehomes.uk f y o 🔚