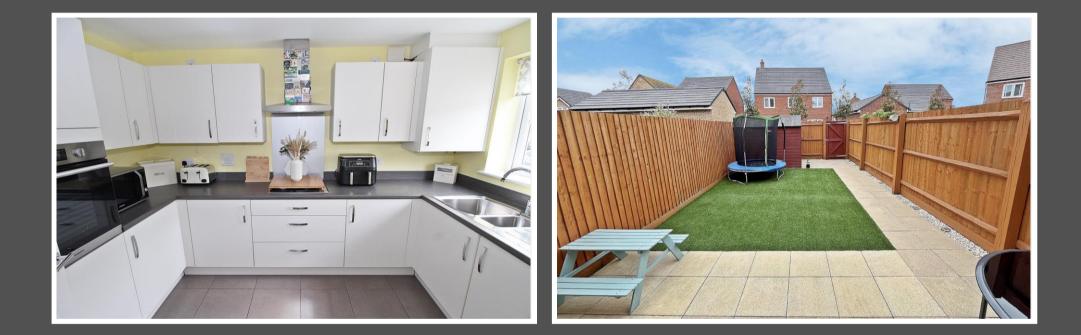

## Love Homes

Newton View, Flitwick, Bedfordshire, MK45 1GH

Step into a welcoming hallway with a handy cloakroom. The sleek kitchen features integrated appliances and generous storage, perfect for cooking enthusiasts. The bright living room opens to a landscaped garden via French doors. Upstairs, find two spacious double bedrooms and a stylish bathroom. Outside, enjoy artificial grass, a large patio, and a timber shed, all within fenced boundaries for privacy. A gate leads to the front, offering side-by-side parking for two cars.