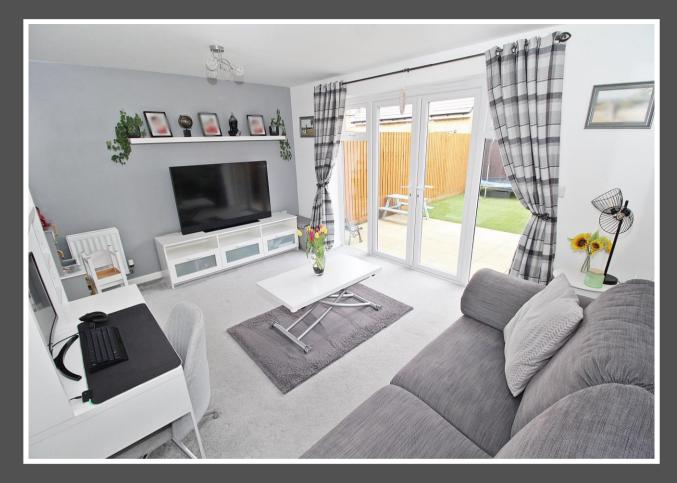

## Love Homes

Newton View, Flitwick, Bedfordshire, MK45 1GH

Step into a welcoming hallway with a handy cloakroom. The sleek kitchen features integrated appliances and generous storage, perfect for cooking enthusiasts. The bright living room opens to a landscaped garden via French doors. Upstairs, find two spacious double bedrooms and a stylish bathroom. Outside, enjoy artificial grass, a large patio, and a timber shed, all within fenced boundaries for privacy. A gate leads to the front, offering side-by-side parking for two cars.