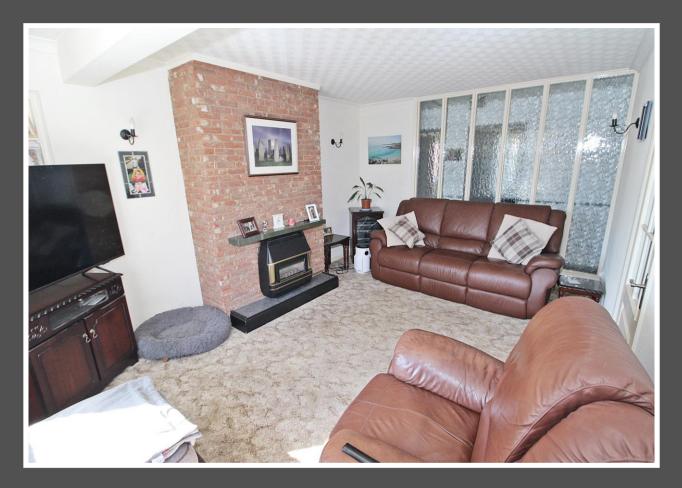

## Love Homes

Greenfield Road, Flitwick, Bedfordshire, MK45 5BE

This light and airy property features a stylish 19ft kitchen/breakfast room with integrated appliances and a spacious 15ft living room with a gas fireplace. Both double bedrooms overlook the private rear garden, and the large bathroom includes a corner bath and separate shower. The low-maintenance garden has artificial lawn, patio areas, and gated side access to a detached garage with rear entry. A gated driveway offers extra parking, and the front provides space for three vehicles with an electric car charging point—ideal for modern living and entertaining.