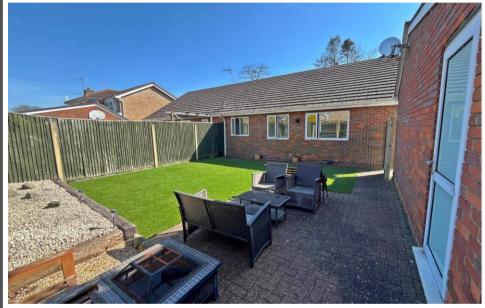

## Love Homes

Greenfield Road, Flitwick, Bedfordshire, MK45 5BE

This light and airy property features a stylish 19ft kitchen/breakfast room with integrated appliances and a spacious 15ft living room with a gas fireplace. Both double bedrooms overlook the private rear garden, and the large bathroom includes a corner bath and separate shower. The low-maintenance garden has artificial lawn, patio areas, and gated side access to a detached garage with rear entry. A gated driveway offers extra parking, and the front provides space for three vehicles with an electric car charging point—ideal for modern living and entertaining.