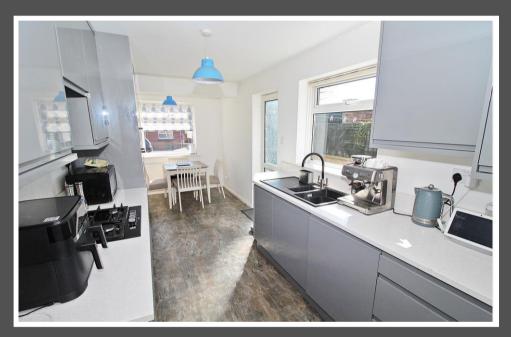

## Love Homes

Greenfield Road, Flitwick, Bedfordshire, MK45 5BE

This light and airy property features a stylish 19ft kitchen/breakfast room with integrated appliances and a spacious 15ft living room with a gas fireplace. Both double bedrooms overlook the private rear garden, and the large bathroom includes a corner bath and separate shower. The low-maintenance garden has artificial lawn, patio areas, and gated side access to a detached garage with rear entry. A gated driveway offers extra parking, and the front provides space for three vehicles with an electric car charging point—ideal for modern living and entertaining.