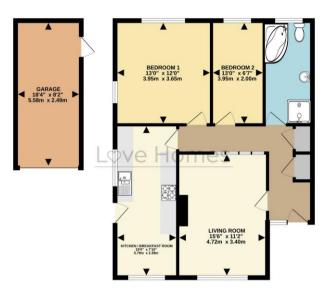

The town is also well-connected, with Flitwick railway station offering regular services to London and Bedford, with the fast train reaching St Pancras in around 40 minutes.

**GROUND FLOOR** 891 sq.ft. (82.8 sq.m.) approx.