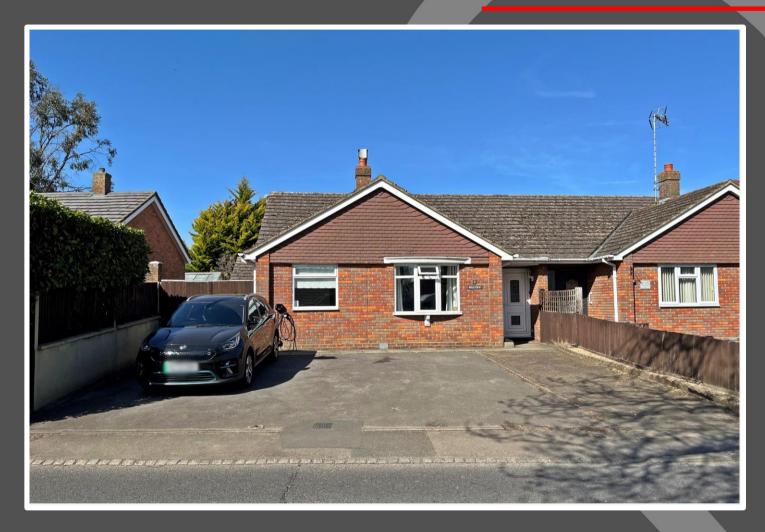

## Love Homes

Greenfield Road, Flitwick, Bedfordshire, MK45 5BE

This light and airy property features a stylish 19ft kitchen/breakfast room with integrated appliances and a spacious 15ft living room with a gas fireplace. Both double bedrooms overlook the private rear garden, and the large bathroom includes a corner bath and separate shower. The low-maintenance garden has artificial lawn, patio areas, and gated side access to a detached garage with rear entry. A gated driveway offers extra parking, and the front provides space for three vehicles with an electric car charging point—ideal for modern living and entertaining.