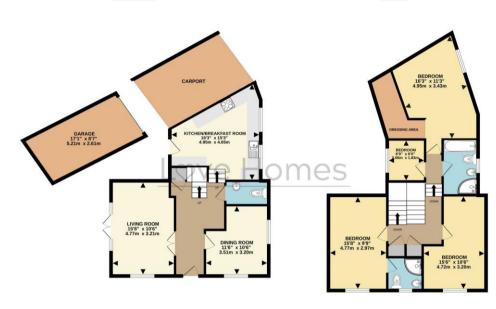

GROUND FLOOR

1ST FLOOR

Drawn by Love Homes for illustrative purposes only. Measurements and areas shown are approximate Made with Metropix ©2025

5 The Russell Centre, Coniston Road, Flitwick, MK45 1QY Tel: 01525 713111 Email: flitwick@lovehomes.uk f y 🖸 🔚