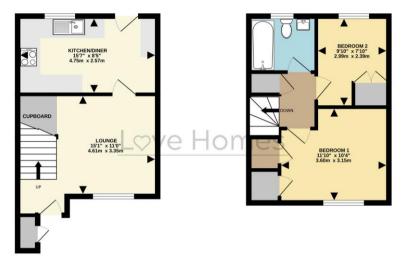

A421 southern bypass, nestled between the Bedford to London St Pancras is Euston take as líttle as 35 minutes. Road Marston Moretaine provide additional

GROUND FLOOR 314 sq.ft. (29.1 sq.m.) approx.

TOTAL FLOOR AREA: 619 sq.ft. (57.5 sq.m.) approx. by Love Homes for illustrative purposes only, Measurements and areas shown are approximate Made with Metropic 62025