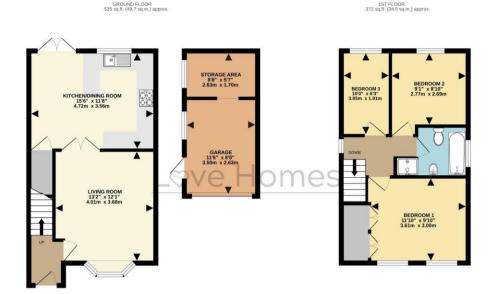

TOTAL FLOOR AREA : 907 sq.ft. (84.3 sq.m.) approx. Drawn by Love Homes for Illustrative purposes only. Measurements and areas shown are approximate Made with Metropix ©2025

5 The Russell Centre, Coniston Road, Flitwick, MK45 1QY Tel: 01525 713111 Email: flitwick@lovehomes.uk f y 🖸 🛗