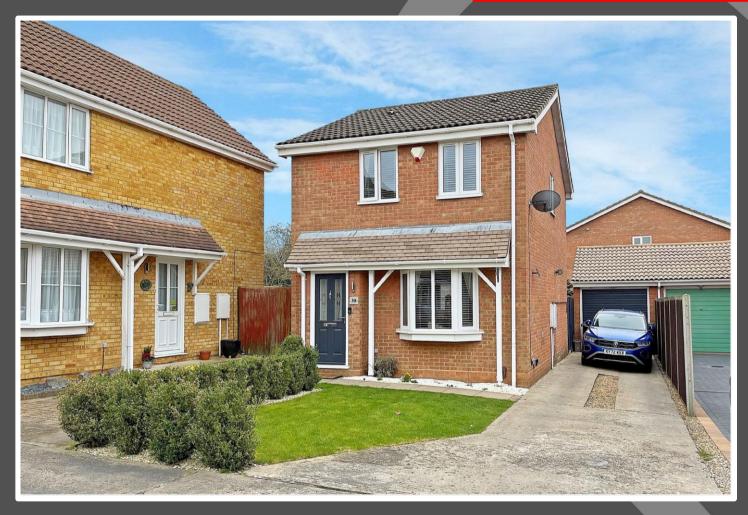

## Love Homes

Gardeners Close, Flitwick, Bedfordshire, MK45 5BU

This home features a welcoming living room leading through double doors to a spacious open-plan kitchen/dining area overlooking the rear garden. The kitchen includes stylish granite-effect worktops, a gas hob, a double oven, and space for white goods. Upstairs, three well-sized bedrooms include a main bedroom with fitted wardrobes, while the modern bathroom offers both a bath and a separate shower.

The beautifully maintained rear garden has a lawn, decking, patios, and a secluded seating area. The garage is split for storage with side access. A front lawn, pathway, and driveway provide parking for three vehicles.