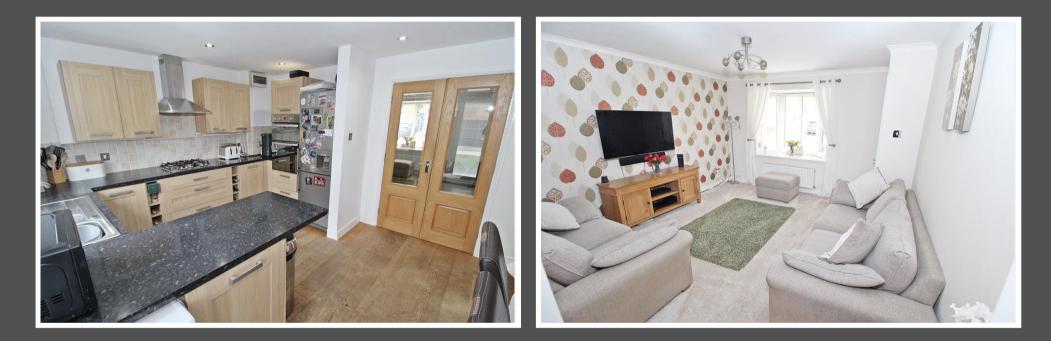

## Love Homes

Gardeners Close, Flitwick, Bedfordshire, MK45 5BU

This home features a welcoming living room leading through double doors to a spacious open-plan kitchen/dining area overlooking the rear garden. The kitchen includes stylish granite-effect worktops, a gas hob, a double oven, and space for white goods. Upstairs, three well-sized bedrooms include a main bedroom with fitted wardrobes, while the modern bathroom offers both a bath and a separate shower.