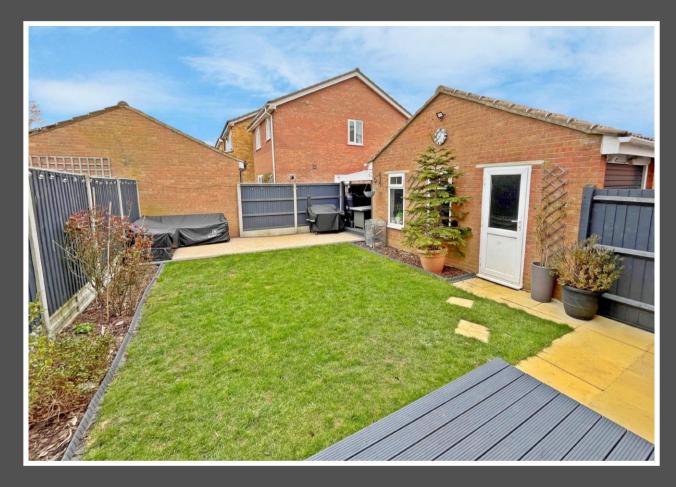

The beautifully maintained rear garden has a lawn, decking, patios, and a secluded seating area. The garage is split for storage with side access. A front lawn, pathway, and driveway provide parking for three vehicles.

Over the years, we've thoughtfully updated our home to suit our family's needs, but one of the biggest joys has been our private garden. It's truly been our little retreat, a space to unwind in the warmer months and the perfect setting for hosting family and friends."