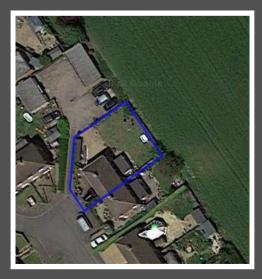

## Love Homes

20 Highfield Road, Flitton, Bedfordshire, MK45 5EB

Positioned on one of the largest plots within the cul-de-sac, this home overlooks open fields, creating a delightful rural atmosphere that is both private and secluded. The expansive plot also presents fantastic potential for extension, subject to obtaining the necessary planning consent, allowing you to tailor the property to your specific needs. As you step inside, you will immediately appreciate the stylish improvements and updates made to the property in recent years. The family accommodation is bathed in natural light and thoughtfully designed, the dual-aspect living room features a captivating log burner, creating a cosy ambience for those chilly evenings.