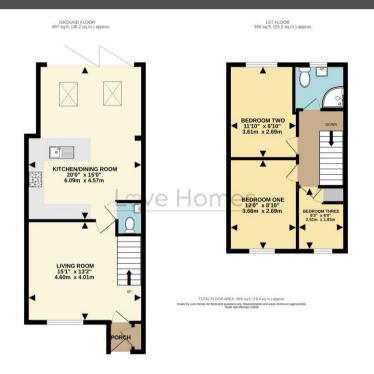

## Love Homes

Eagle Drive, Flitwick, Bedfordshire, MK45 1SP

This beautifully presented three-bedroom semi-detached home is in a sought-after area near local schools. It features a stunning open-plan kitchen/dining room with Velux skylights, integrated appliances, and bi-fold doors leading to the south-easterly facing garden. The light-filled home includes a spacious living room with Karndean flooring, an entrance porch, a cloakroom, two double bedrooms, a single bedroom, and a modern shower room. The rear garden offers a lawn, patio, and gated side access. A single garage in a nearby block provides storage or parking, with additional parking in front for one vehicle.