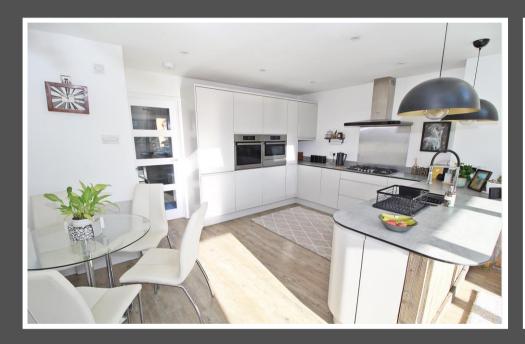

## Love Homes

Eagle Drive, Flitwick, Bedfordshire, MK45 1SP

This beautifully presented three-bedroom semi-detached home is in a sought-after area near local schools. It features a stunning open-plan kitchen/dining room with Velux skylights, integrated appliances, and bi-fold doors leading to the south-easterly facing garden. The light-filled home includes a spacious living room with Karndean flooring, an entrance porch, a cloakroom, two double bedrooms, a single bedroom, and a modern shower room. The rear garden offers a lawn, patio, and gated side access. A single garage in a nearby block provides storage or parking, with additional parking in front for one vehicle.